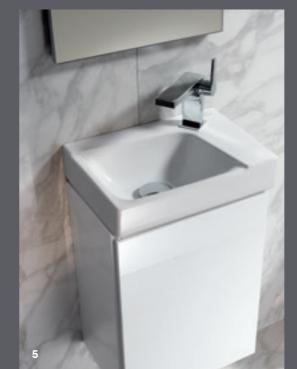

SIDE CABINET

Generous storage space for bathroom textiles and more.

LAY-ON WASHBASIN

Geberit ONE lay-on washbasin bowl shape, CleanDrain outlet.

WASHBASIN CABINET
WITH PROFILE HANDLE

Geberit iCon slim washbasin cabinet with two adjacent drawers.

SQUARE ILLUMINATED
MIRROR
Geberit Option Plus Square
with direct and indirect
lighting.

←
CLASSIC WASHBASIN
Geberit Acanto
washbasin, classic
drain

PUSH-TO-OPEN WASHBASIN CABINET Geberit ONE washbasin cabinet with two drawers and open side element.