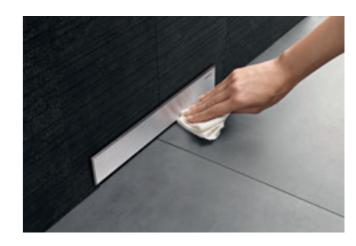

# **GEBERIT CLEANLINE SHOWER CHANNEL**

When it comes to trapping hair, the comb insert in the Geberit CleanLine shower channel has got all bases covered. It can also be removed and cleaned in one easy step. The drainage profile of the elegant shower channel is also easy to clean: unlike other solutions, it has no concealed, hard-to-reach areas, which means less dirt can accumulate and the open outlet surface is sparkling clean after a single wipe.