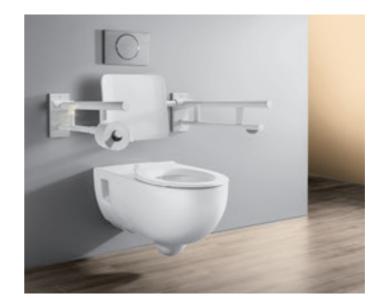

# **GEBERIT SENYA WCS**WALL-HUNG AND FLOOR-STANDING

### WALL-HUNG WC

Geberit Senya wall-hung WC

### FLOOR-STANDING WC

Geberit Senya floor-standing back-to-wall WC

Geberit Senya floor-standing close-coupled WC

Matching bidets are available for both wall-hung or floor-standing solutions