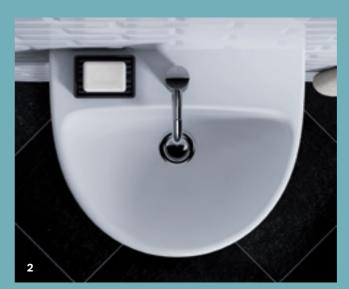

# WASHBASINS WITH CLEANDRAIN OUTLET AND INTEGRATED COMB INSERT

### **VANITY BASINS**

Vanity basin

Vanity basin, Left/right shelf surface

The Geberit ONE washbasins with CleanDrain outlet and integrated comb insert combine the highest standards of design with exceptional functionality.

### CLASSIC WASHBASINS

Classic washbasin

Classic washbasin, Left/right shelf surface

KeraTect