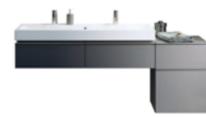

## WASHBASIN AREA CATEGORY **GEBERIT MIRRORS AND MIRROR CABINETS** Geberit ONE mirror cabinet with ComfortLight, two doors and a niche → Geberit ONE washbasin tap, round design, bright chrome-plated → Geberit ONE lay-on washbasin, bowl shape → Geberit ONE washtop in black marble look with washbasin cabinet in white matt

### **GEBERIT ONE**MIRROR CABINETS

All Geberit ONE mirror cabinets are available as surface-mounted and concealed versions.

Mirror cabinet with one door and ComfortLight

Mirror cabinet with one door, ComfortLight and niche