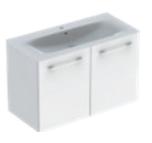

CLASSIC WASHBASINS

Washbasin

Washbasin, left shelf surface

Washbasin, right shelf surface

### WASHPLACES CATEGORY **OTHER WASHBASINS AND FURNITURE | GEBERIT XENO**<sup>2</sup> Soft-closing drawers and doors Push-to-open mechanism for drawers Geberit Xeno² washbasins → Geberit Xeno² washbasin cabinets with two cargoes 178

### **GEBERIT XENO**<sup>2</sup> WASHBASIN CABINETS

Double washbasin with shallow

vanity unit, two drawers

Washbasin with cabinet, two drawers

\*Only in combination with Varicor washbasins

Washbasin combination of shallow washbasin cabinet and deep side cabinet plus offset shallow side cabinet

The washbasin cabinets and side cabinets in the Geberit Xeno<sup>2</sup> design series are available with one or two cargoes and can be combined on a modular basis.

An integrated light strip in the cabinet elegantly accentuates the washbasin.