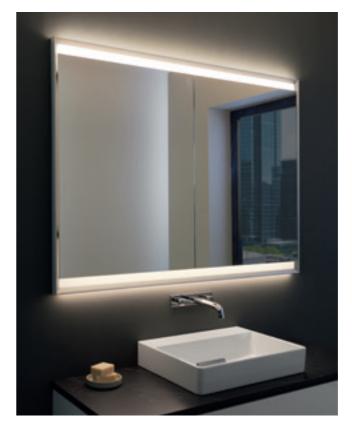

## WASHBASIN AREA CATEGORY **GEBERIT MIRRORS AND MIRROR CABINETS** Geberit ONE mirror cabinet with ComfortLight, two doors and a niche → Geberit ONE washbasin tap, round design, bright chrome-plated → Geberit ONE lay-on washbasin, bowl shape → Geberit ONE washtop in black marble look with washbasin cabinet in white matt

### **GEBERIT ONE**MIRROR CABINETS

All Geberit ONE mirror cabinets are available as surface-mounted and concealed versions.

Mirror cabinet with one door and ComfortLight

Mirror cabinet with one door, ComfortLight and niche

The option is available to include a magnifying mirror on the inside\* of the doors.

Mirror cabinet with two doors and ComfortLight

Mirror cabinet with two doors, ComfortLight and niche

Neatly stowed away: nail scissors and files can be easily attached to the magnetic strip\*.