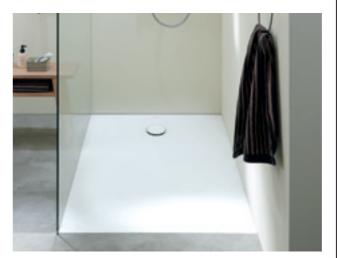

### **GEBERIT OLONA**SHOWER TRAY

Impressively elegant, the Geberit Olona shower tray showcases a white matt finish and a stylish designer drain cover. The tangible strength of the material, made from resin stone and finished with gelcoat, offers a reassuringly solid underfoot experience. The Olona shower tray comes factory equipped with an attached sealing fleece.

Subtle aesthetic touch: the slimline chrome ring that surrounds the white drain cover on the shower surface.

Strikingly modern: the drain cover is available in various designs and

|           | $\vdash$ |  |
|-----------|----------|--|
|           | L        |  |
|           | l        |  |
| 100 x 100 |          |  |
| 90 x 90   | l        |  |
| 80 x 80   | l        |  |
|           |          |  |
|           |          |  |
|           |          |  |
|           | l        |  |