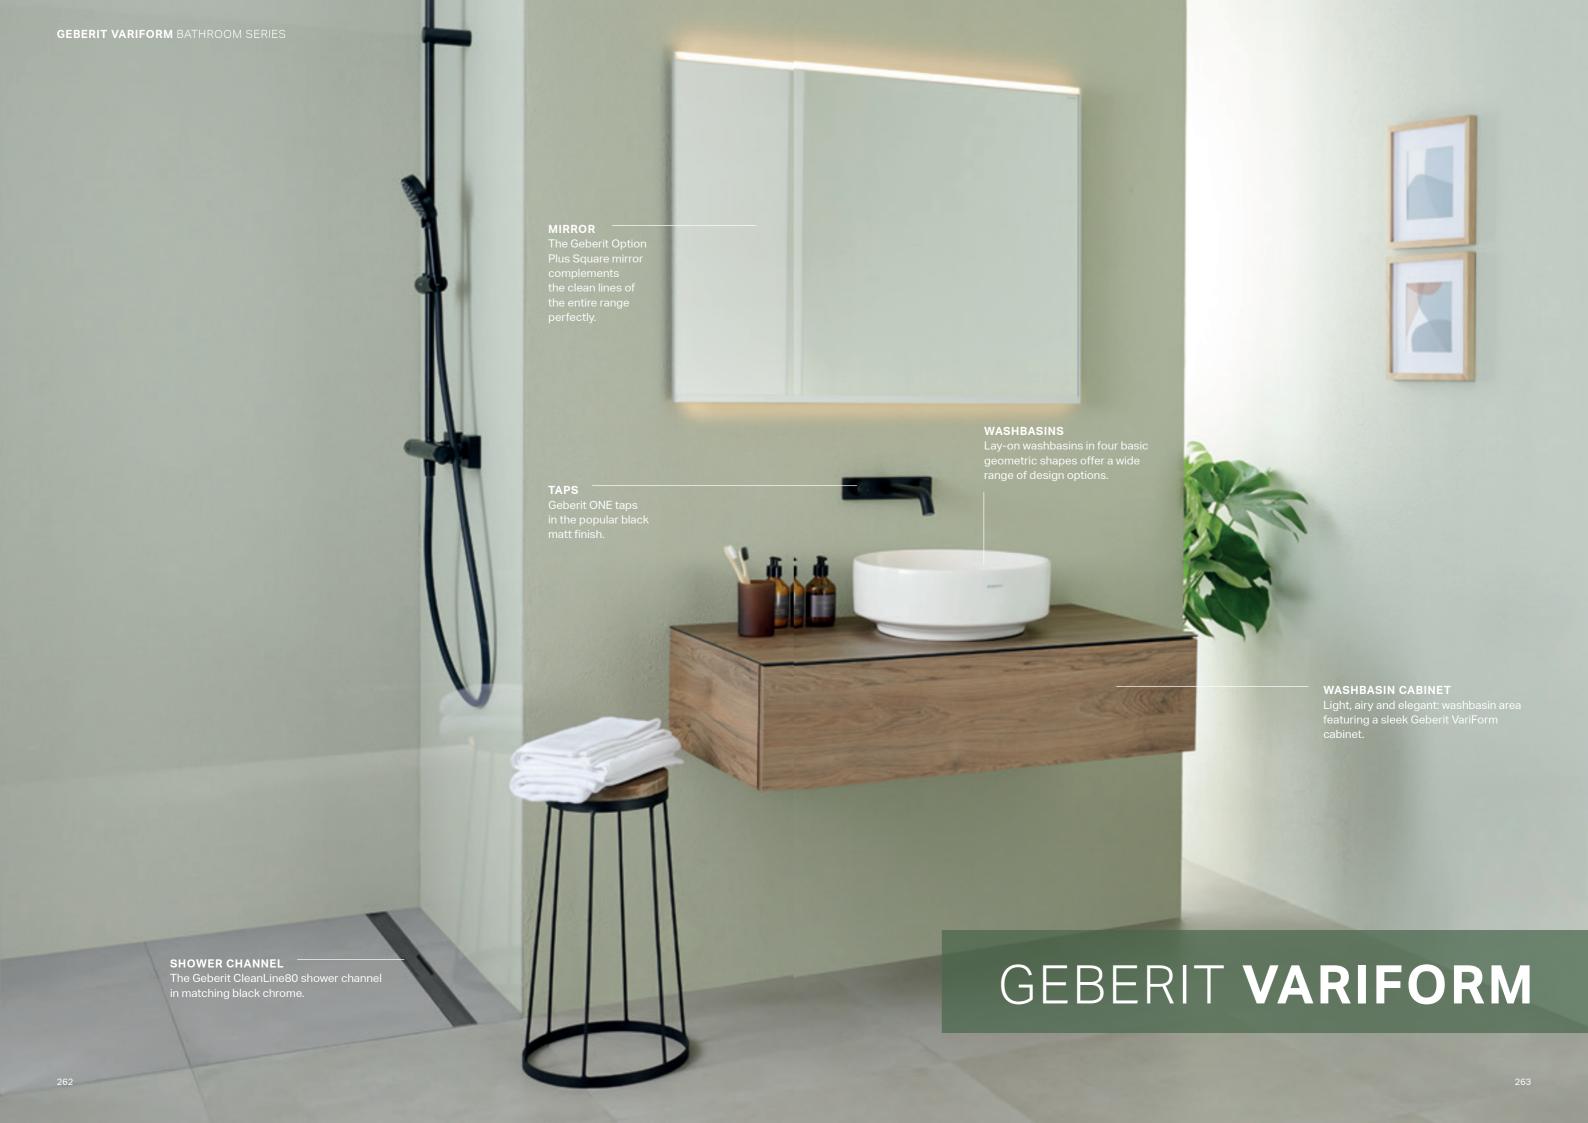

### **GEBERIT VARIFORM**WASHBASINS

Washbasin, round design

Washbasin, elliptic design

Design

Cleanline

User-friendl

Washbasin, oval design

Washbasin, rectangular design

↑ Geberit VariForm lay-on washbasins.

Geberit VariForm under-countertop washbasins, with optional glazed bottom side.

Geberit VariForm countertop washbasins, with optional glazed bottom side.

### **GEBERIT VARIFORM**WASHBASIN CABINETS

Lay-on washbasin with cabinet,

Lay-on washbasin with cabinet, two drawers and continuous shelf surface

Lay-on washbasin with cabinet, three drawers and continuous shelf surface

The Geberit VariForm washbasin cabinets and side cabinets are perfectly designed to accommodate lay-on washbasins. Their modular design is available with one or two cargoes, and the washbasin and side cabinets are connected with a continuous washtop.