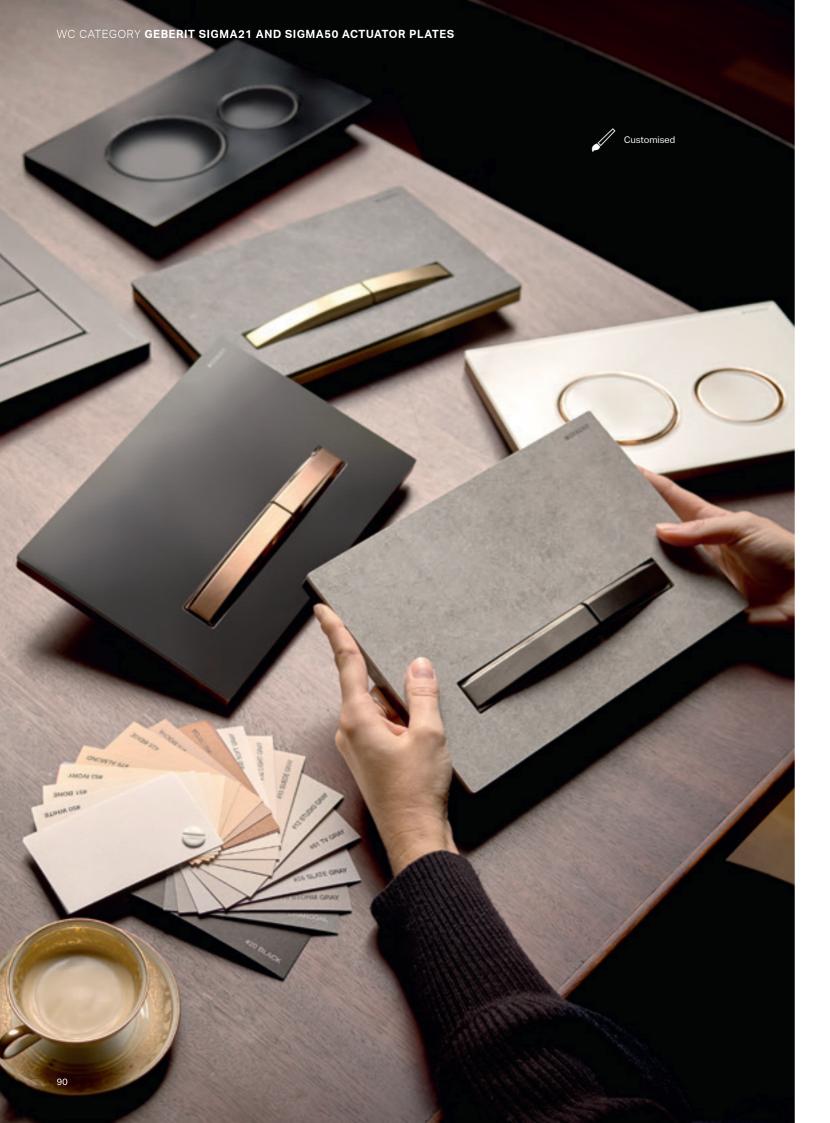

# **GEBERIT ACTUATOR PLATES**PERFECTION IN TRENDSETTING DESIGN

With their slight forward curve, the Geberit Sigma21 and Sigma50 actuator plates exude elegance in every detail. The round buttons feature a high-gloss border, while their square counterparts are slightly chamfered at the edges. Choose from an extensive range of popular metal colours and contemporary surface finishes.

### SIGMA21

SIGMA50

red gold

Tone in tone brass-coloured

Tone in tone black chrome

Tone in tone brushed stainless steel