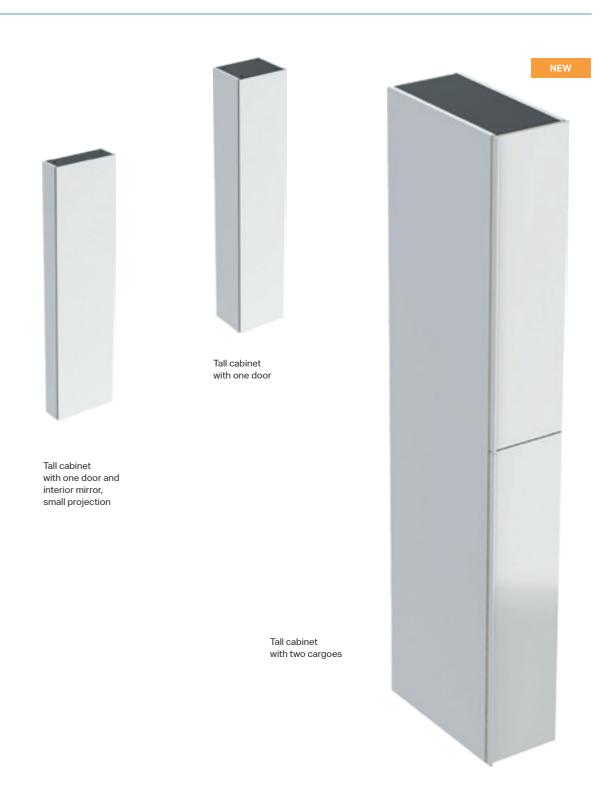

grey high-gloss coated





<sup>\*</sup>The handles are supplied with the furniture in a standard combination; however, all of our handles can be ordered individually as accessories and easily replaced.



### UNIVERSAL ASSORTMENT ADDITIONAL BATHROOM FURNITURE



With an extensive range of cabinet and shelving elements to choose from, Geberit's bathroom furniture offers versatile options for customised storage space.

### HIGH-LEVEL CABINETS





High-level cabinet, rectangular, with one door

High-level cabinet, square, with one door



### SIDE ELEMENTS







Shelf unit, square



Wall box, rectangular



Wall box, square



### UNIVERSAL ASSORTMENT ADDITIONAL BATHROOM FURNITURE



Geberit bathroom furniture is renowned for its well-designed storage space concepts.

### TALL CABINETS





### **ACCESSORIES**FOR THE WASHPLACE





Geberit magnet board with storage boxes



Geberit wall shelf



Geberit towel rail for bathroom furniture in white matt, bright chrome-plated, lava matt, sand grey or black matt



Geberit towel rail for bathroom furniture



Geberit towel rail for bathroom furniture in white matt, bright chrome-plated, lava matt or black matt



Geberit organisation system for drawers in various designs



Geberit light strip for drawers, left and right



Geberit set of feet



10 0

Geberit power socket element





### **GEBERIT ONE**WASHBASIN TAPS

Geberit ONE wall-mounted taps are renowned for their understated design and high functionality. Further outstanding features include their exceptional ease of use and premium craftsmanship.

### SQUARE DESIGN