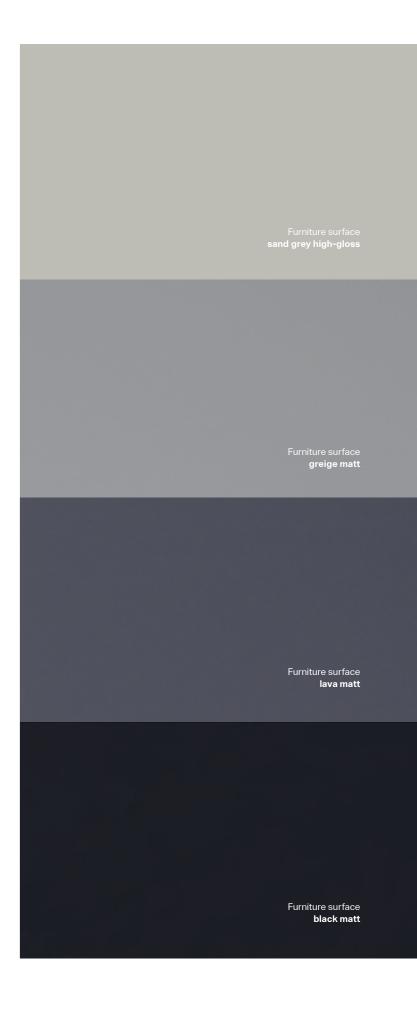

GEBERIT ICON COLOURS GEBERIT ONE COLOURS GEBERIT ACANTO COLOURS white white high-gloss coated high-gloss coated high-gloss coated white white white matt coated matt coated matt coated lava matt lava matt lava matt coated coated wood-textured melamine wood-textured melamine wood-textured melamine wood-textured melamine sand grey sand grey high-gloss coated high-gloss coated white greige matt coated black matt coated

### WASHBASIN CABINET WITH WASHBASIN OR VANITY BASIN

Open side element

With two drawers

Closed side cabinet, with one or two drawers

COLOURS

white high-gloss coated

white matt coated

lava matt coated

ak

wood-textured melamine

hickory wood-textured melamine

sand grey high-gloss coated

greige matt coated

black matt coated