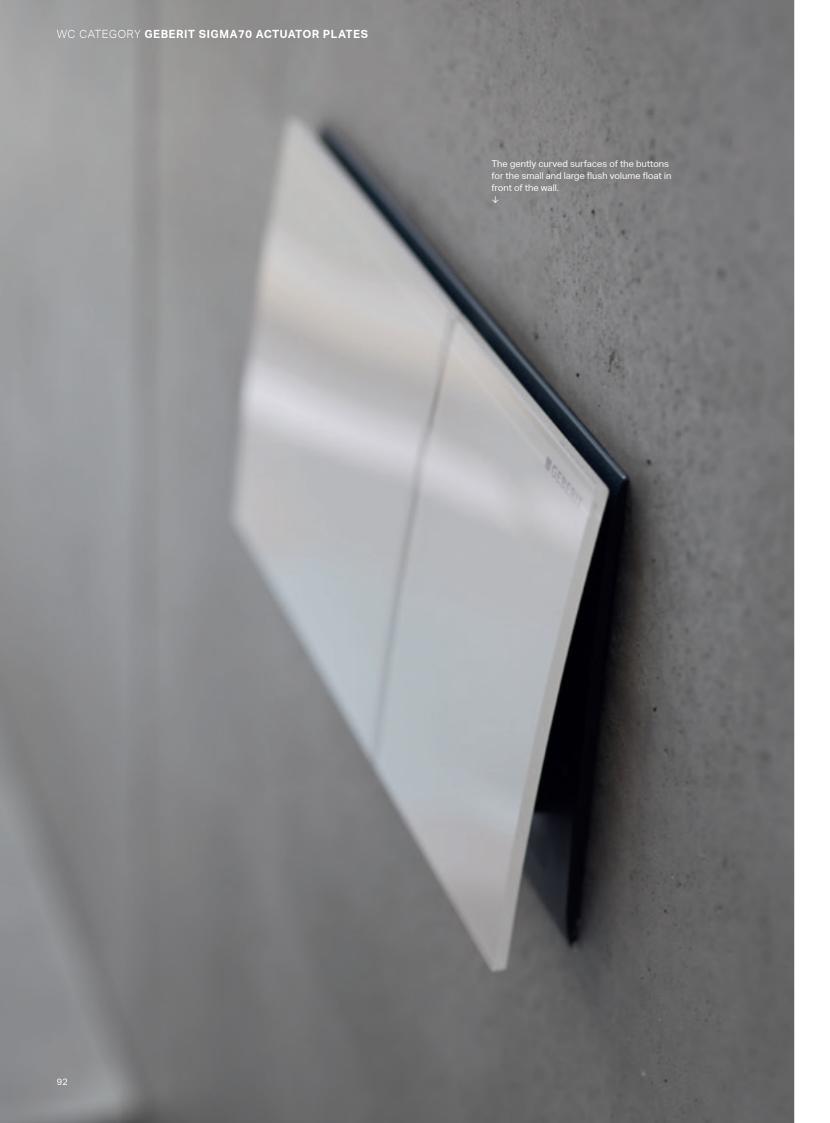

# **GEBERIT SIGMA70** ACTUATOR PLATES

The minimalist, floating design of the actuator plate epitomises the highest aesthetic standards. Precision engineering and a neutral colour scheme accentuate the quality of this innovative design.