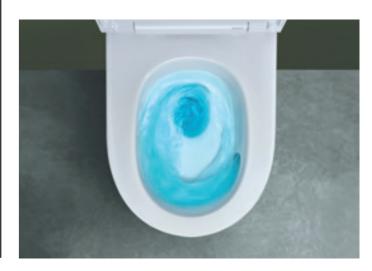

# RIMLESS WCS

QUIETER, MORE THOROUGH, AND SIMPLY SPOTLESS:
DISCOVER THE BENEFITS OF THE ENTIRELY RIMLESS
GEBERIT WCS WITH TURBOFLUSH AND RIMFREE FLUSH
TECHNOLOGY.

# RIMLESS WCS WITH TURBOFLUSH TECHNOLOGY

Geberit's TurboFlush technology has been specially designed to offer you a toilet that is easy to clean and promises outstanding flush performance. In doing so, our hydraulics experts have optimised the entire water flow from the cistern via the WC to the drain. The energy from the concealed cistern is converted into an exceptional toilet flush. The precise control of the water achieves thorough and complete flushing out of the ceramic without oversplashing, resulting in a flushing performance up to ten times better than required by European standards, less cleaning effort, and a particularly quiet water flow.

The asymmetrical ceramic shape sets the powerful flow rate from the Geberit cistern in a rotating motion. This ensures the full surface of the WC is flushed out thoroughly and quietly.

↑
The inner design of the rimless ceramic has no hidden areas where dirt could accumulate.
This makes it particularly hygienic and easy to clean.