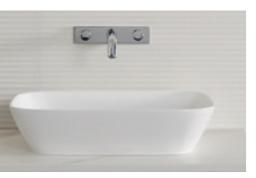

WASHBASIN

Choose from lay-on, vanity and classic washbasins with various rim heights.

The choice is yours.

ightarrow ORGANISATION SYSTEMS FOR

WASHBASIN CABINETS
Keep a clear overview: additional organisation boxes make the washbasin cabinet even more versatile. The internal lighting in the drawers offers even more convenience.

### **WASHBASINS**

LAY-ON WASHBASINS

**VANITY BASINS** 

**CLASSIC WASHBASINS** 