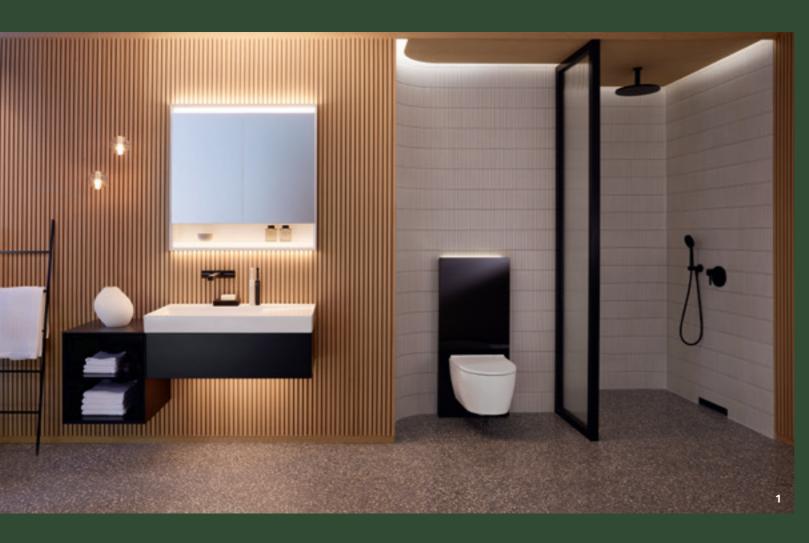

# NEW STRUCTURE, GREATER VERSATILITY

We have completely restructured the Geberit Bathroom Magazine to make it even easier for you to plan your dream bathroom. You will now find all articles sorted according to the three bathroom categories of WC, washbasin area, and shower/bathtub. With the new Mix & Match system from Geberit, you can combine ceramics and bathroom furniture across different series for even more design freedom.