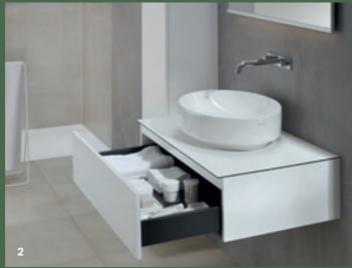

WASHBASIN

Choose from lay-on, vanity and classic washbasins with various rim heights.

The choice is yours.

ightarrow ORGANISATION SYSTEMS FOR

WASHBASIN CABINETS
Keep a clear overview: additional organisation boxes make the washbasin cabinet even more versatile. The internal lighting in the drawers offers even more convenience.