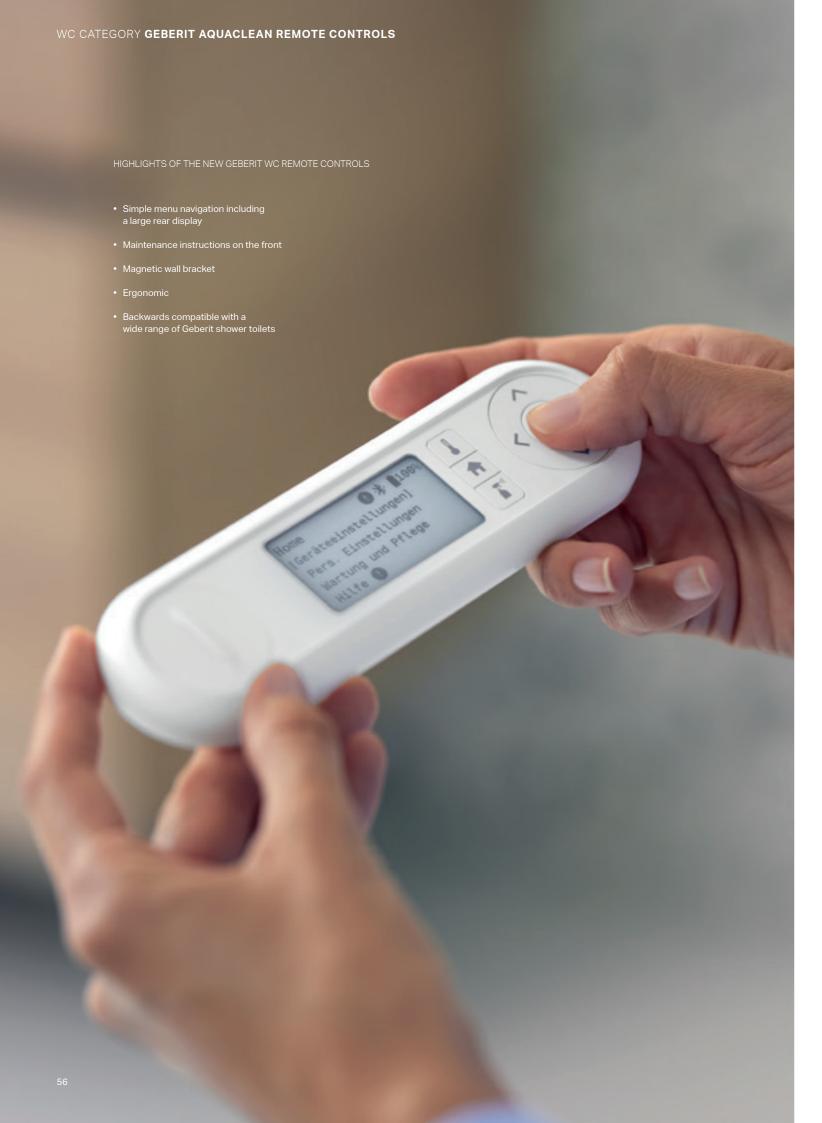

# SIMPLE OPERATION

The new remote control for Geberit shower toilets is now easier to use than ever before. The buttons feature basic symbols and can be operated intuitively. There is also now a large display on the back to provide an additional operating aid. The remote control flashes to indicate when descaling is required.

# **GEBERIT AQUACLEAN**REMOTE CONTROLS

Geberit AquaClean shower toilets can be controlled not only via the Geberit Home app, but also using a simple and user-friendly remote control. This intuitive device has all bases covered when it comes to assisting with various settings and applications related to the shower toilet. Maintenance instructions are clearly visible, and the handy rear display is ideal for making adjustments to the appliance settings. The remote control options differ depending on the accompanying shower toilet: the model with the rear display is compatible with Geberit AquaClean Mera, Sela and Tuma Comfort, whereas the remote control for the Geberit AquaClean Alba and Tuma Classic models is more minimalistic and does not feature a display.

↑ With rear display.

A warning sign for maintenance instructions lights up on the front of the remote control when required.