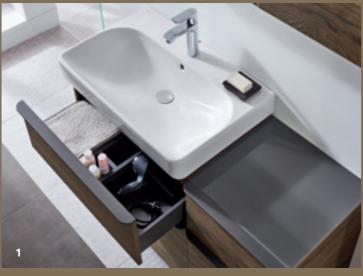

# **GEBERIT MIX & MATCH**

Unique washplaces can be created from classic, vanity and lay-on washbasins, as well as a wide range of bathroom furniture. In combination with the extensive range of illuminated mirrors and side cabinets, the washplaces can be customised down to the last detail.

# THE WASHPLACES HAVE IT YOUR WAY

Whether you're washing your hands, doing your hair, shaving, brushing your teeth, or cleaning your face, the washplace is the centrepiece of the bathroom. Geberit is your one-stop shop for ceramics, bathroom furniture and accessories, as well as all the technical elements of sanitary technology. This gives you the freedom to put together the washplace of your dreams in terms of design, function and budget.

WASHBASIN

Choose from lay-on, vanity and classic washbasins with various rim heights.

The choice is yours.

ightarrow ORGANISATION SYSTEMS FOR

WASHBASIN CABINETS
Keep a clear overview: additional organisation boxes make the washbasin cabinet even more versatile. The internal lighting in the drawers offers even more convenience.

LAY-ON WASHBASIN

Geberit ONE lay-on washbasin bowl shape, CleanDrain outlet.

WASHBASIN CABINET
WITH PROFILE HANDLE

Geberit iCon slim washbasin cabinet with two adjacent drawers.

SQUARE ILLUMINATED
MIRROR
Geberit Option Plus Square
with direct and indirect
lighting.