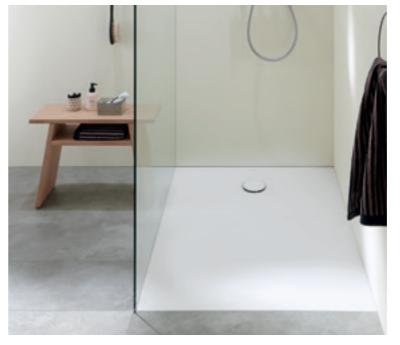

## **FLOOR-EVEN SHOWER SOLUTIONS**

Floor-even shower solutions are not only stylish, they also offer barrier-free access to the shower area. What's more, with shower surfaces such as Geberit Olona, the slip resistance is built right in. This provides a sense of convenience and security for today and tomorrow.

### **GEBERIT OLONA**SHOWER TRAY

Impressively elegant, the Geberit Olona shower tray showcases a white matt finish and a stylish designer drain cover. The tangible strength of the material, made from resin stone and finished with gelcoat, offers a reassuringly solid underfoot experience. The Olona shower tray comes factory equipped with an attached sealing fleece.