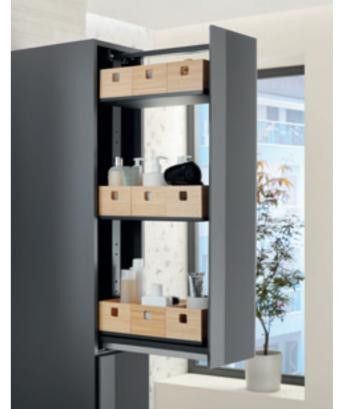

# STACKING HIGH FOR EXTRA STORAGE SPACE

Pharmacy pull-outs have been proving their worth in the kitchen for a long time, but they have now finally made their way into the bathroom. And for good reason, too: The Geberit Acanto tall cabinets with pharmacy pull-out units offer plenty of space on a minimal footprint. The pull-out mechanism means that cosmetic items are always clearly organised and easy to reach.