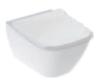

FLOW-OPTIMISED

The lateral water inlet in combination with the asymmetrical ceramic sets the water in a spiral motion.

GEBERIT RIMFREE TECHNOLOGY

RIMLESS FOR AN EASIER CLEAN

The rimless Geberit WC ceramics with Rimfree technology set a contemporary standard for hygiene and ease of care. The flush technology with flush guide ensures complete, dynamic flushing out and reduces the cleaning effort – even on a partial flush.