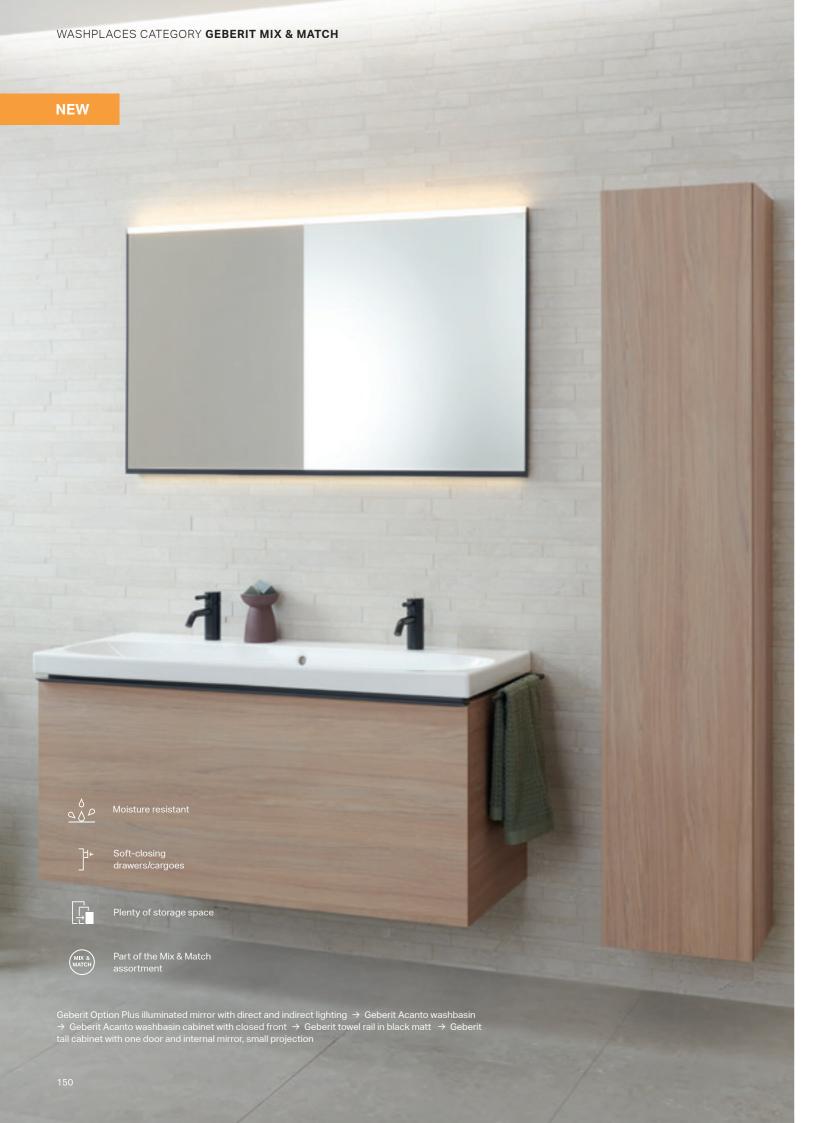

# **GEBERIT MIX & MATCH**

Unique washplaces can be created from classic, vanity and lay-on washbasins, as well as a wide range of bathroom furniture. In combination with the extensive range of illuminated mirrors and side cabinets, the washplaces can be customised down to the last detail.

## WASHBASIN AREA CATEGORY **GEBERIT MIRRORS AND MIRROR CABINETS** Geberit ONE mirror cabinet with ComfortLight, two doors and a niche → Geberit ONE washbasin tap, round design, bright chrome-plated → Geberit ONE lay-on washbasin, bowl shape → Geberit ONE washtop in black marble look with washbasin cabinet in white matt

### **GEBERIT ONE**MIRROR CABINETS

All Geberit ONE mirror cabinets are available as surface-mounted and concealed versions.

Mirror cabinet with one door and ComfortLight

Mirror cabinet with one door, ComfortLight and niche