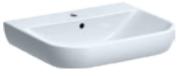

### CLASSIC WASHBASINS

Classic washbasin

Classic washbasin, Left/right shelf surface

KeraTect

### **GEBERIT ONE**

# WASHBASINS WITH CLASSIC DRAIN AND INTEGRATED COMB INSERT

LAY-ON WASHBASINS

Lay-on washbasin, angular design

Lay-on washbasin, bowl shape

**VANITY BASINS** 

Vanity basin

Geberit ONE washbasins featuring a classic drain and ceramic cover complete with integrated comb insert take tried-and-tested concepts to a whole new level.