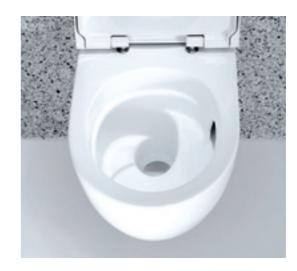

# **ASYMMETRICAL** WATER GUIDE

Quiet, thorough and with outstanding flushing-out performance: the asymmetrical inner geometry of the innovative Geberit TurboFlush technology is based on an entirely rimless WC ceramic appliance and minimises the amount of cleaning required.

FLOW-OPTIMISED

The lateral water inlet in combination with the asymmetrical ceramic sets the water in a spiral motion.

GEBERIT RIMFREE TECHNOLOGY

RIMLESS FOR AN EASIER CLEAN

The rimless Geberit WC ceramics with Rimfree technology set a contemporary standard for hygiene and ease of care. The flush technology with flush guide ensures complete, dynamic flushing out and reduces the cleaning effort – even on a partial flush.

The asymmetrical ceramic shape sets the powerful flow rate from the Geberit cistern in a rotating motion. This ensures the full surface of the WC is flushed out thoroughly and quietly.

↑
The inner design of the rimless ceramic has no hidden areas where dirt could accumulate.
This makes it particularly hygienic and easy to clean.