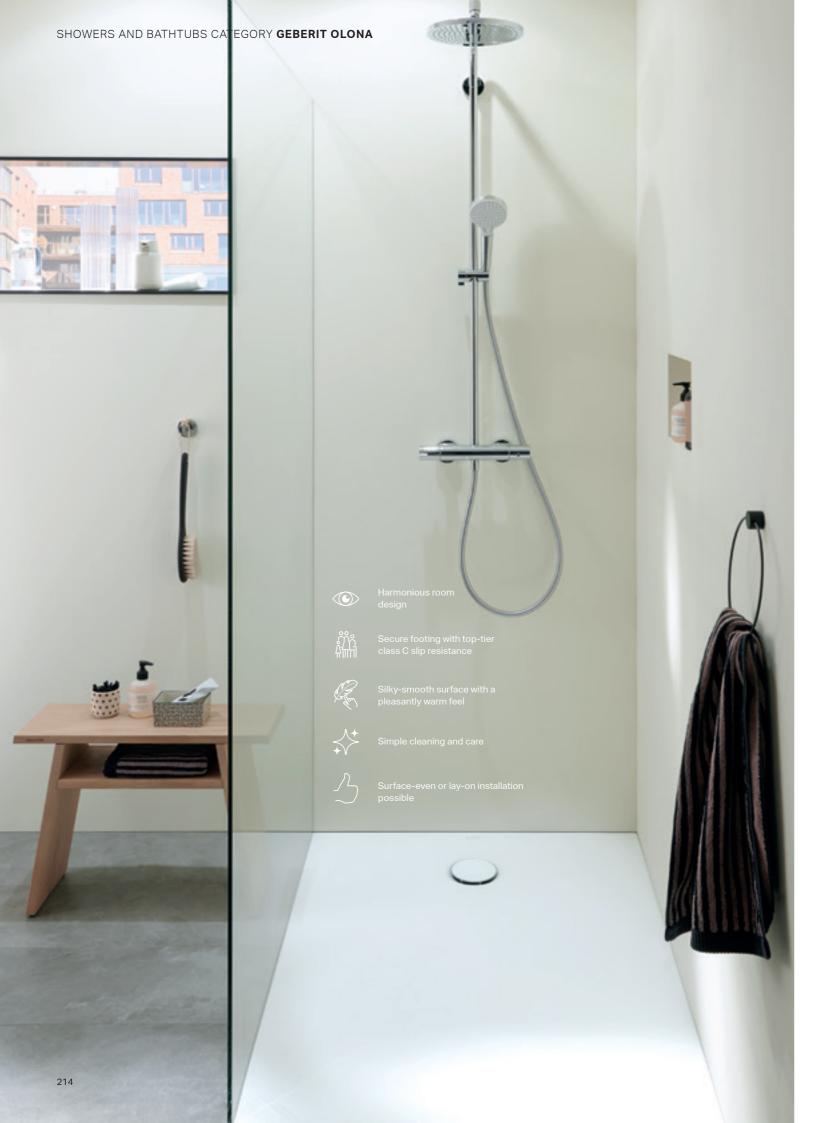

## **FLOOR-EVEN SHOWER SOLUTIONS**

Floor-even shower solutions are not only stylish, they also offer barrier-free access to the shower area. What's more, with shower surfaces such as Geberit Olona, the slip resistance is built right in. This provides a sense of convenience and security for today and tomorrow.

### **GEBERIT OLONA**SHOWER TRAY

Impressively elegant, the Geberit Olona shower tray showcases a white matt finish and a stylish designer drain cover. The tangible strength of the material, made from resin stone and finished with gelcoat, offers a reassuringly solid underfoot experience. The Olona shower tray comes factory equipped with an attached sealing fleece.