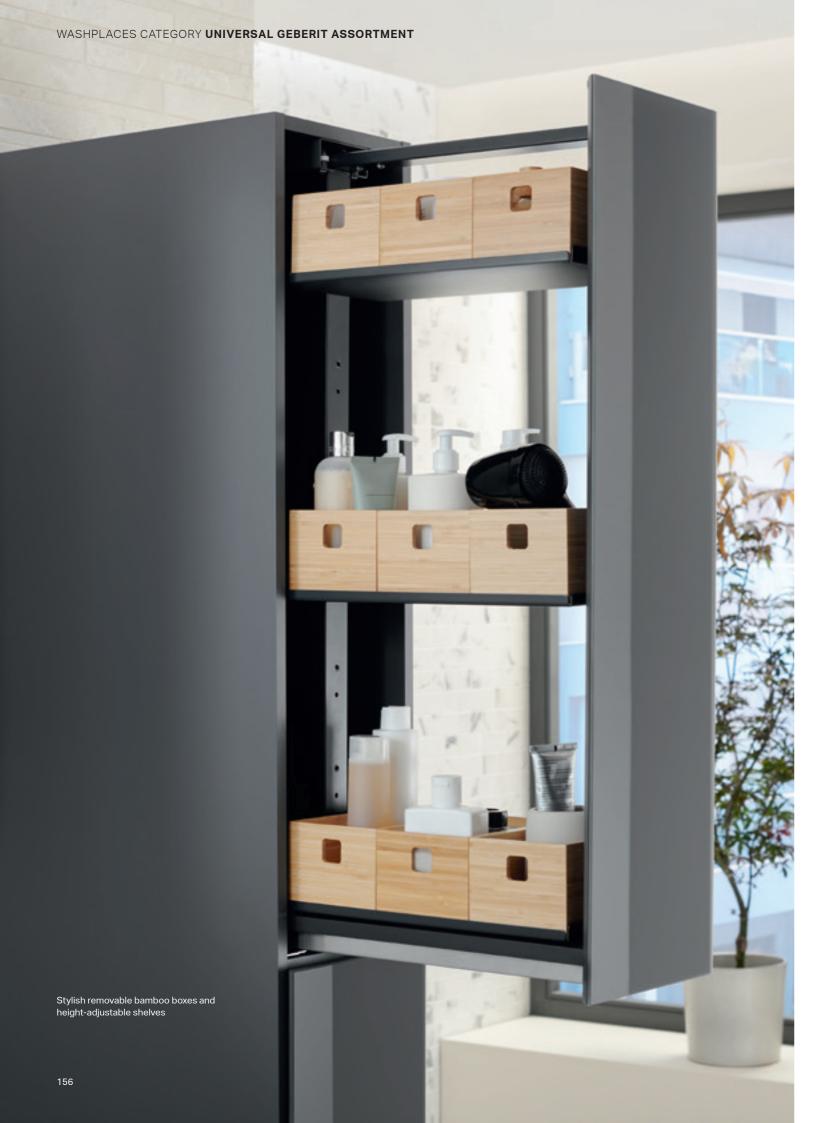

WASHBASIN

Choose from lay-on, vanity and classic washbasins with various rim heights.

The choice is yours.

ightarrow ORGANISATION SYSTEMS FOR

WASHBASIN CABINETS
Keep a clear overview: additional organisation boxes make the washbasin cabinet even more versatile. The internal lighting in the drawers offers even more convenience.