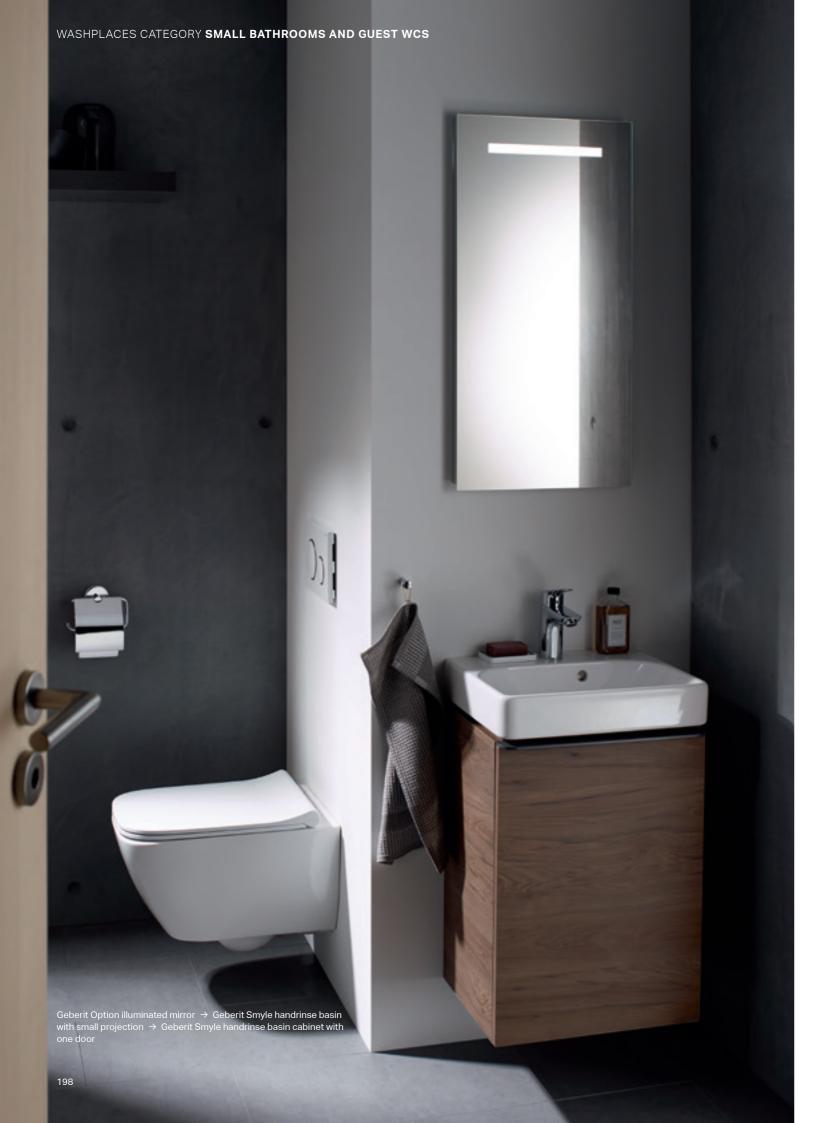

# SMALL BATHROOMS AND GUEST WCS

TRANSFORM EVEN COMPACT FLOOR PLANS INTO INVITING AND HIGHLY FUNCTIONAL WASHPLACES.

### FOR SMALL BATHROOMS AND GUEST WCS

### **GEBERIT ONE**

Lay-on washbasin, bowl shape, with CleanDrain or classic drain and integrated comb insert

Lay-on washbasin, bowl shape, with classic drain and integrated comb insert

Washbasin cabinet with two drawers, washtop for lay-on washbasin

Lay-on washbasin / handrinse basin, rectangular, with CleanDrain or classic drain and integrated comb insert

Lay-on washbasin / handrinse basin, rectangular, with classic drain and integrated comb insert