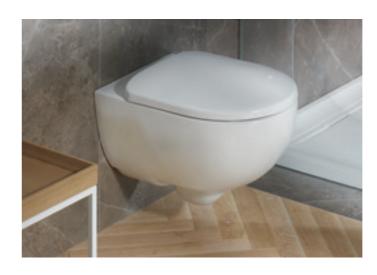

# **GEBERIT AQUACLEAN** ALBA

Geberit AquaClean Alba is a simple, stylish toilet with spray functionality. It's the ideal entry-level shower toilet option, offering all the most important functions of a shower toilet while staying in the lower price range. Those who are thinking of buying a new WC can enjoy the benefits of an elegant and effective shower toilet for just a small extra cost compared to a conventional toilet.

Geberit AquaClean Alba wall-hung WC

The powerful TurboFlush technology with lateral water inlet flushes the ceramic appliance thoroughly and

Simply wipe clean: both the seat and lid can be removed for easy cleaning.

Geberit AquaClean Alba features WhirlSpray shower technology for a gentle

shower experience.