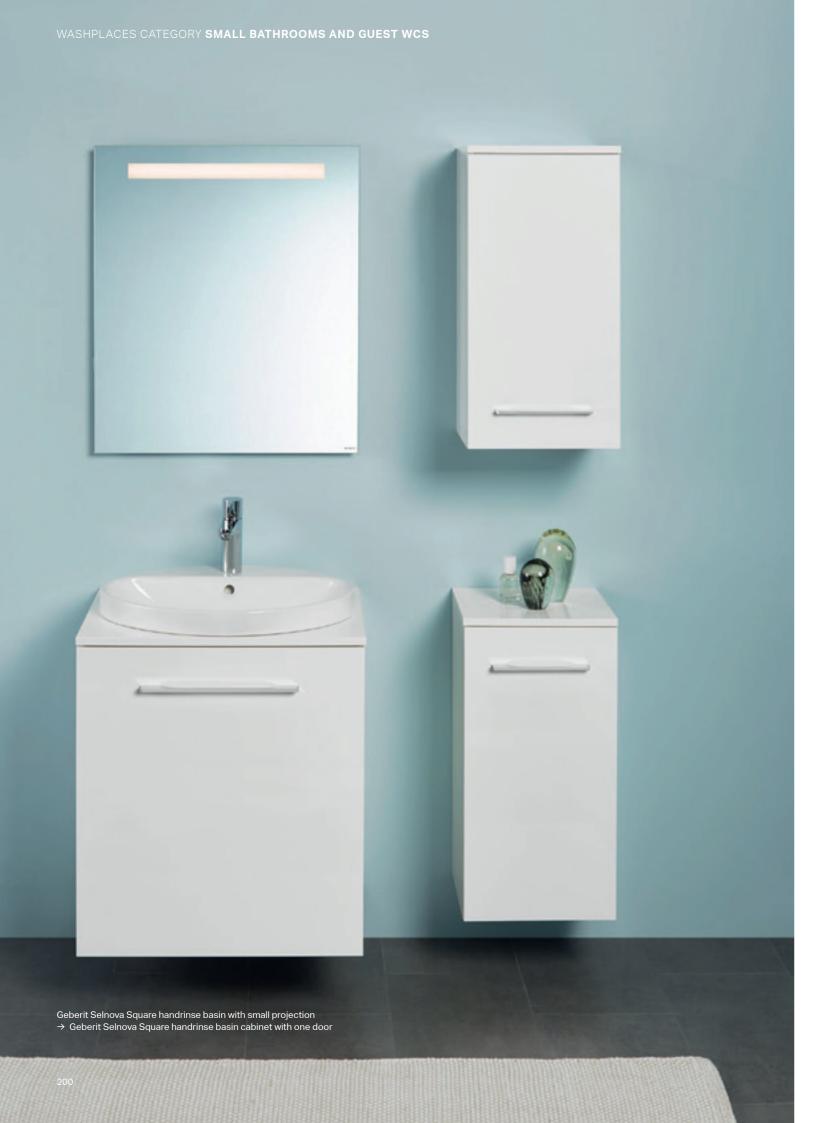

# SMALL BATHROOMS AND GUEST WCS

TRANSFORM EVEN COMPACT FLOOR PLANS INTO INVITING AND HIGHLY FUNCTIONAL WASHPLACES.

### FOR SMALL BATHROOMS AND GUEST WCS

### **GEBERIT ONE**

Lay-on washbasin, bowl shape, with CleanDrain or classic drain and integrated comb insert

Lay-on washbasin, bowl shape, with classic drain and integrated comb insert

Washbasin cabinet with two drawers, washtop for lay-on washbasin

Lay-on washbasin / handrinse basin, rectangular, with CleanDrain or classic drain and integrated comb insert

Lay-on washbasin / handrinse basin, rectangular, with classic drain and integrated comb insert