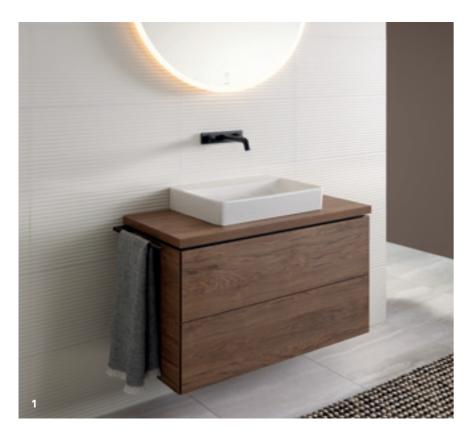

# THE WASHPLACES HAVE IT YOUR WAY

Whether you're washing your hands, doing your hair, shaving, brushing your teeth, or cleaning your face, the washplace is the centrepiece of the bathroom. Geberit is your one-stop shop for ceramics, bathroom furniture and accessories, as well as all the technical elements of sanitary technology. This gives you the freedom to put together the washplace of your dreams in terms of design, function and budget.

WASHBASIN

Choose from lay-on, vanity and classic washbasins with various rim heights.

The choice is yours.

ightarrow ORGANISATION SYSTEMS FOR

WASHBASIN CABINETS
Keep a clear overview: additional organisation boxes make the washbasin cabinet even more versatile. The internal lighting in the drawers offers even more convenience.

SIDE CABINET

Generous storage space for bathroom textiles and more.

The mirror, washbasin and cabinet represent the core elements of the bathroom. With Geberit Mix & Match, you can now combine these in a variety of ways to suit your own unique taste and requirements.