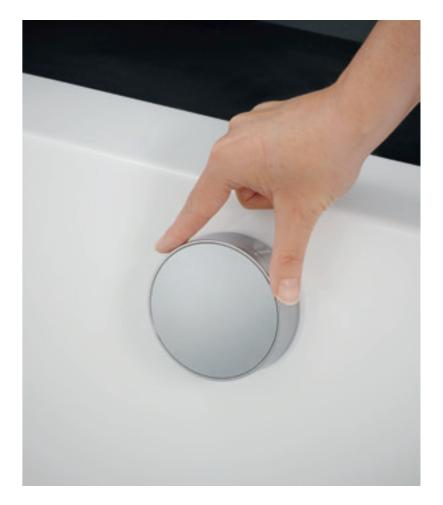

### **GEBERIT ACANTO** WASHBASIN CABINETS

Closed fronts with an integrated profile handle at the top give the Acanto cabinets a sleek, harmonious appearance.

### **CABINET WITH WASHBASIN**

With one drawer and

one internal drawer

one internal drawer and side cabinet

With one drawer,

Side cabinet with one drawer and one internal drawer

high-gloss coated

white matt coated