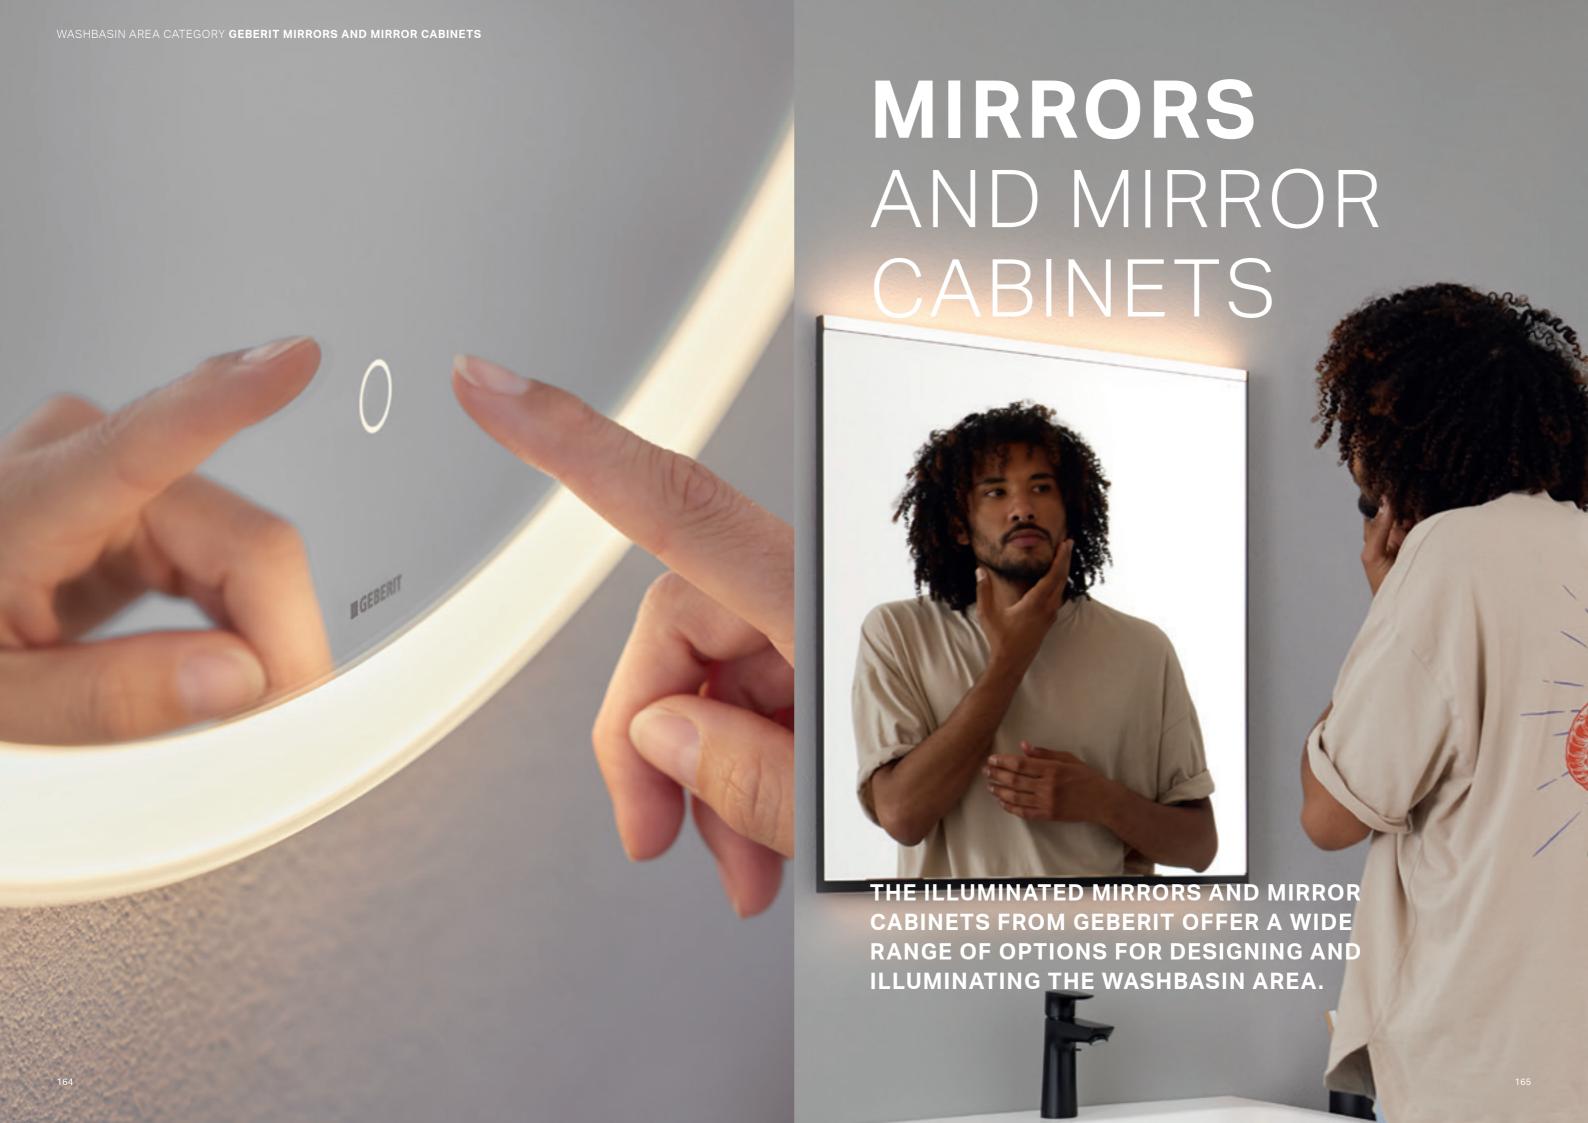

## WASHBASIN AREA CATEGORY **GEBERIT MIRRORS AND MIRROR CABINETS** Geberit ONE mirror cabinet with ComfortLight, two doors and a niche → Geberit ONE washbasin tap, round design, bright chrome-plated → Geberit ONE lay-on washbasin, bowl shape → Geberit ONE washtop in black marble look with washbasin cabinet in white matt

### COLOURS

white

anodised aluminium

black matt (built-in version only)

Control via the Geberit Home App

QR code for IOS Geberit Home App

QR code for Android Geberit Home App

The brightness and light colour of the mirror cabinet are controlled via a soft-touch button at the bottom of the cabinet or via Bluetooth using the Geberit Home app on a smartphone or tablet PC. The Geberit Home app also offers time presets.