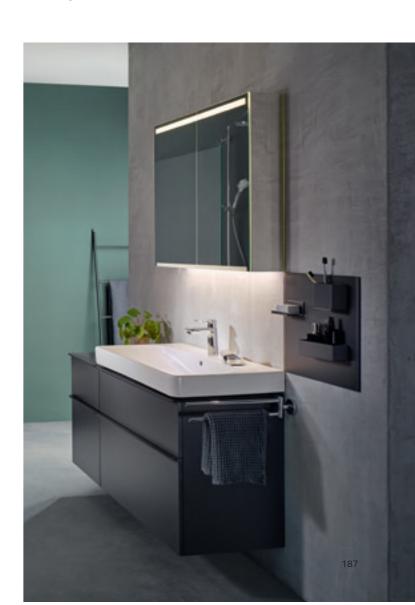

## WASHBASIN AREA CATEGORY **GEBERIT MIRRORS AND MIRROR CABINETS** Geberit ONE mirror cabinet with ComfortLight, two doors and a niche → Geberit ONE washbasin tap, round design, bright chrome-plated → Geberit ONE lay-on washbasin, bowl shape → Geberit ONE washtop in black marble look with washbasin cabinet in white matt

### **GEBERIT ONE**MIRROR CABINETS

All Geberit ONE mirror cabinets are available as surface-mounted and concealed versions.

Mirror cabinet with one door and ComfortLight

Mirror cabinet with one door, ComfortLight and niche

The option is available to include a magnifying mirror on the inside\* of the doors.

Mirror cabinet with two doors and ComfortLight

Mirror cabinet with two doors, ComfortLight and niche

Neatly stowed away: nail scissors and files can be easily attached to the magnetic strip\*.