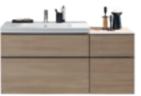

## "I'M NOT LIKE EVERYONE ELSE. SO WHY SHOULD

Who wouldn't love to design their dream washplace based on their own personal bathroom preferences and care routines? The problem is that this is not always possible when confined to a single bathroom series. This is why the furniture and ceramics in Geberit's most popular ONE, Acanto and iCon series can now be integrated in virtually limitless combinations with Mix & Match.

# IT'S AS EASY AS THIS

ROUND ILLUMINATED MIRROR

Geberit Option Round with direct and indirect lighting.

Why be restricted to just one bathroom series when creating the bathroom of your dreams? With Geberit's modular concept, you can combine your favourite pieces from the popular ONE, Acanto and iCon bathroom series in a variety of ways.

LAY-ON WASHBASIN

Geberit ONE lay-on washbasin bowl shape, CleanDrain outlet.

WASHBASIN CABINET
WITH PROFILE HANDLE

Geberit iCon slim washbasin cabinet with two adjacent drawers.

SQUARE ILLUMINATED
MIRROR
Geberit Option Plus Square
with direct and indirect
lighting.

←
CLASSIC WASHBASIN
Geberit Acanto
washbasin, classic
drain

PUSH-TO-OPEN WASHBASIN CABINET Geberit ONE washbasin cabinet with two drawers and open side element.