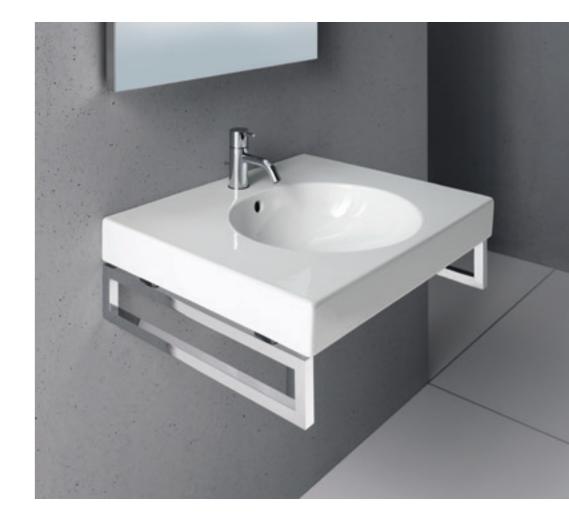

# THE WASHPLACES HAVE IT YOUR WAY

Whether you're washing your hands, doing your hair, shaving, brushing your teeth, or cleaning your face, the washplace is the centrepiece of the bathroom. Geberit is your one-stop shop for ceramics, bathroom furniture and accessories, as well as all the technical elements of sanitary technology. This gives you the freedom to put together the washplace of your dreams in terms of design, function and budget.

WASHBASIN

Choose from lay-on, vanity and classic washbasins with various rim heights.

The choice is yours.

ightarrow ORGANISATION SYSTEMS FOR

WASHBASIN CABINETS
Keep a clear overview: additional organisation boxes make the washbasin cabinet even more versatile. The internal lighting in the drawers offers even more convenience.