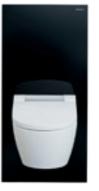

# **FOR FRESHNESS** IN THE BATHROOM

The Geberit Monolith sanitary modules open up unexpected possibilities when it comes to bathroom design. Unpleasant odours in the WC area are now a thing of the past. The extremely quiet fan in the Geberit Monolith sanitary module ensures efficient odour extraction directly in the WC ceramic appliance.

# **DISCREET GUIDANCE** THROUGH THE NIGHT

The Geberit orientation light can be set in seven different colours. It switches on automatically when you approach the toilet and provides welcome orientation in the bathroom at night. The muted light makes it easier to fall asleep again afterwards. The orientation light is integrated into various Geberit AquaClean shower toilets, the DuoFresh odour extraction unit, and the Geberit Monolith Plus sanitary module.