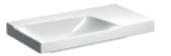

# **GEBERIT ICON**WASHBASINS

Sleek geometric lines characterise the aesthetics of Geberit iCon washbasins, which are available in three rim heights.

VANITY

Vanity basins in a slim rim design with a rim height of just 1.5 cm.

LIGHT

Washbasins in light rim design with a rim height of 5.5 cm.

CLASSIC

Washbasin with a rim height of 9 cm.