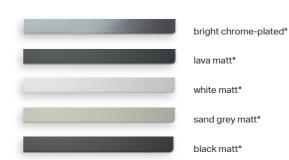

GEBERIT ICON COLOURS GEBERIT ONE COLOURS GEBERIT ACANTO COLOURS white white high-gloss coated high-gloss coated high-gloss coated white white white matt coated matt coated matt coated lava matt lava matt lava matt coated coated wood-textured melamine wood-textured melamine wood-textured melamine wood-textured melamine sand grey sand grey high-gloss coated high-gloss coated white greige matt coated black matt coated

### WASHBASIN CABINET WITH WASHBASIN OR VANITY BASIN

Open side element

With two drawers

Closed side cabinet, with one or two drawers

COLOURS

white high-gloss coated

white matt coated

lava matt coated

ak

wood-textured melamine

hickory wood-textured melamine

sand grey high-gloss coated

greige matt coated

black matt coated

# white high-gloss coated white matt coated lava matt coated oak wood-textured melamine hickory wood-textured melamine sand grey high-gloss coated

<sup>\*</sup>The handles are supplied with the furniture in a standard combination; however, all of our handles can be ordered individually as accessories and easily replaced.