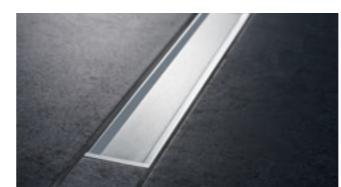

### **GEBERIT CLEANLINE50** AWARD-WINNING SHOWER CHANNEL

Just like the other shower channels in this bathroom series, the Geberit CleanLine50 provides an innovative and easy-to-clean water guide to the central drain. The water is not concealed, but channelled openly via a collector profile to the drain in the centre. This means that there are no concealed areas and there is nowhere for dirt or unpleasant odours to accumulate. Simply wipe the profile down and everything is clean.

Can be customised to the width of the shower area and is also suitable for large tile formats.

The comb insert minimises blockages and is easy to remove and clean.

Triangular, solid channel profile for better water drainage.