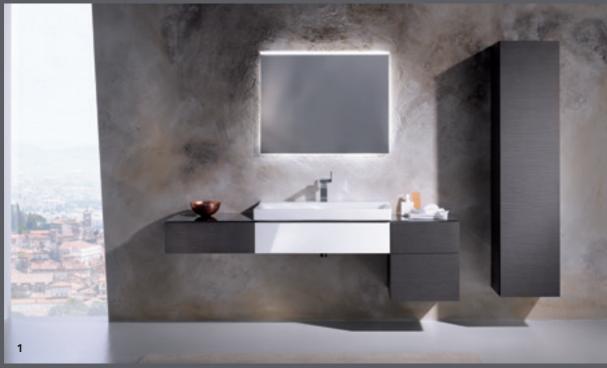

# THE WASHPLACES HAVE IT YOUR WAY

Whether you're washing your hands, doing your hair, shaving, brushing your teeth, or cleaning your face, the washplace is the centrepiece of the bathroom. Geberit is your one-stop shop for ceramics, bathroom furniture and accessories, as well as all the technical elements of sanitary technology. This gives you the freedom to put together the washplace of your dreams in terms of design, function and budget.

WASHBASIN

Choose from lay-on, vanity and classic washbasins with various rim heights.

The choice is yours.

ightarrow ORGANISATION SYSTEMS FOR

WASHBASIN CABINETS
Keep a clear overview: additional organisation boxes make the washbasin cabinet even more versatile. The internal lighting in the drawers offers even more convenience.

SIDE CABINET

Generous storage space for bathroom textiles and more.

The mirror, washbasin and cabinet represent the core elements of the bathroom. With Geberit Mix & Match, you can now combine these in a variety of ways to suit your own unique taste and requirements.