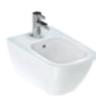

# **BIDETS**TO MATCH YOUR WC

Geberit Selnova floor-standing bidet / wall-hung bidet

Geberit Selnova Square floor-standing bidet / wall-hung bidet

Geberit Smyle Square wall-hung bidet

Geberit bidets are available in rounded or geometrically angular shapes to complement the standard WC designs.

Geberit Xeno² wall-hung bidet

Geberit Acanto wall-hung bidet

Geberit ONE wall-hung bidet

Depending on the model, Geberit bidets are available with and without an overflow hole.

Geberit iCon / Geberit iCon Square wall-hung bidet