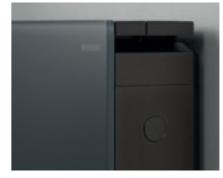

# **GEBERIT SIGMA70** ACTUATOR PLATES

The minimalist, floating design of the actuator plate epitomises the highest aesthetic standards. Precision engineering and a neutral colour scheme accentuate the quality of this innovative design.

Black chrome