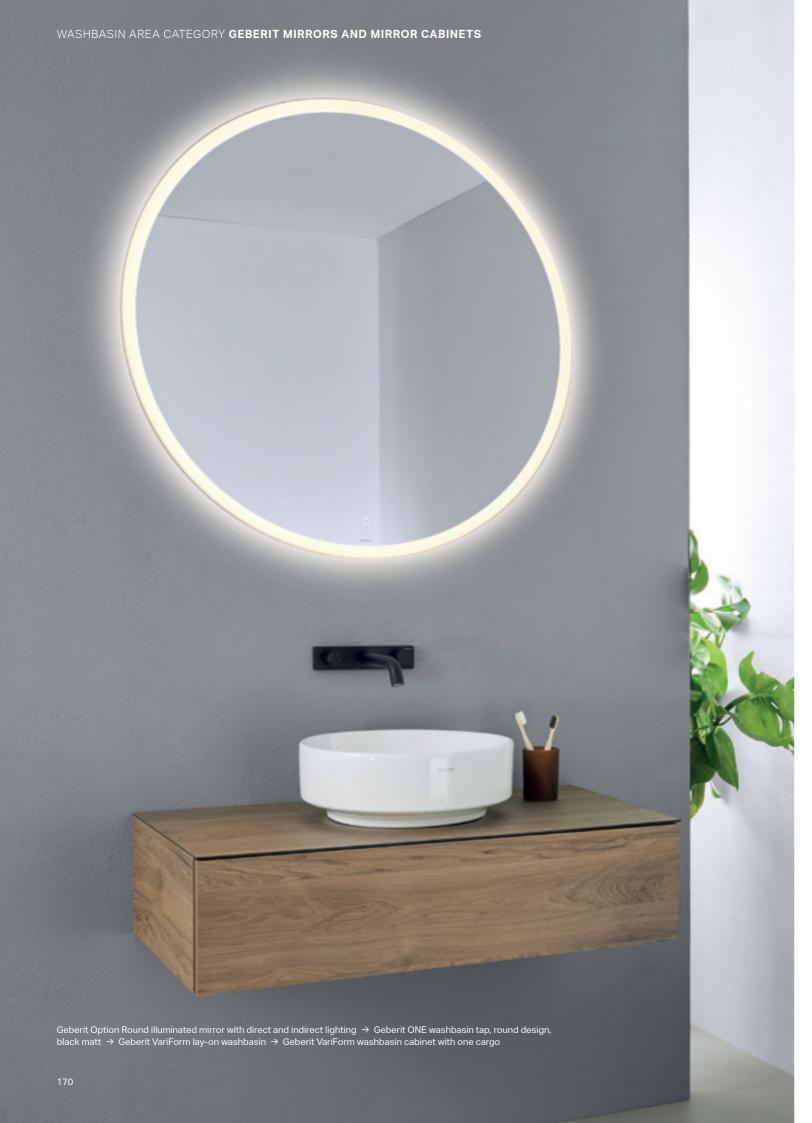

## WASHBASIN AREA CATEGORY **GEBERIT MIRRORS AND MIRROR CABINETS** Geberit ONE mirror cabinet with ComfortLight, two doors and a niche → Geberit ONE washbasin tap, round design, bright chrome-plated → Geberit ONE lay-on washbasin, bowl shape → Geberit ONE washtop in black marble look with washbasin cabinet in white matt

### **GEBERIT OPTION**MIRROR

ROUND DESIGN

Geberit Option Round illuminated mirror with direct and indirect lighting

Geberit Option Oval illuminated mirror with indirect lighting, can be mounted vertically or horizontally

### **GEBERIT OPTION**

Round, oval or square, the Geberit Option illuminated mirror family offers a wide range of design options for the washplaces. The Option Plus mirror models are available with a black matt frame and form a harmonious ensemble with complementary fittings, bathroom furniture and flush plates in the same colour family.