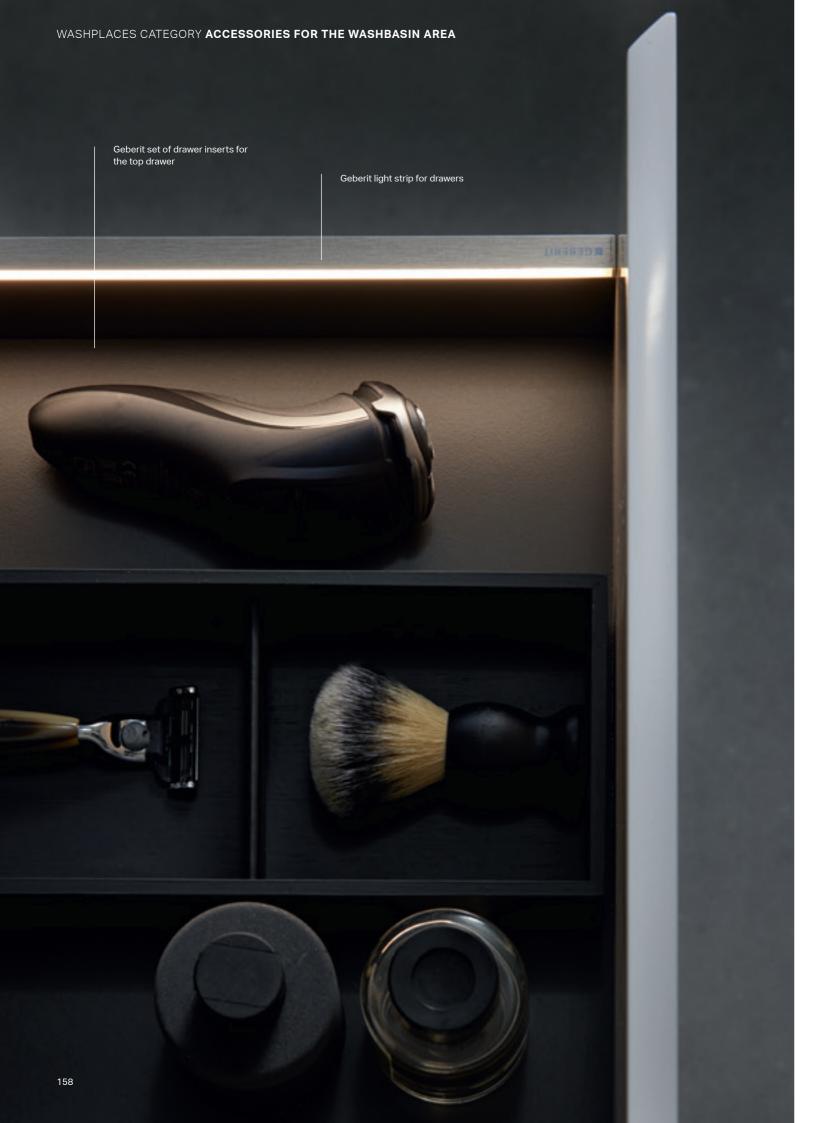

### **ACCESSORIES**FOR THE WASHPLACE

Geberit magnet board with storage boxes

Geberit wall shelf

Geberit towel rail for bathroom furniture in white matt, bright chrome-plated, lava matt, sand grey or black matt

Geberit towel rail for bathroom furniture

Geberit towel rail for bathroom furniture in white matt, bright chrome-plated, lava matt or black matt

Geberit organisation system for drawers in various designs

Geberit light strip for drawers, left and right

Geberit set of feet

10 0

Geberit power socket element