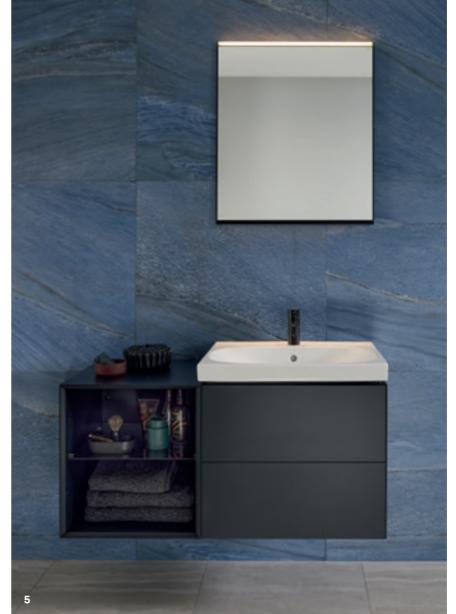

# THE WASHPLACES HAVE IT YOUR WAY

Whether you're washing your hands, doing your hair, shaving, brushing your teeth, or cleaning your face, the washplace is the centrepiece of the bathroom. Geberit is your one-stop shop for ceramics, bathroom furniture and accessories, as well as all the technical elements of sanitary technology. This gives you the freedom to put together the washplace of your dreams in terms of design, function and budget.

WASHBASIN

Choose from lay-on, vanity and classic washbasins with various rim heights.

The choice is yours.

ightarrow ORGANISATION SYSTEMS FOR

WASHBASIN CABINETS
Keep a clear overview: additional organisation boxes make the washbasin cabinet even more versatile. The internal lighting in the drawers offers even more convenience.

SIDE CABINET

Generous storage space for bathroom textiles and more.

LAY-ON WASHBASIN

Geberit ONE lay-on washbasin bowl shape, CleanDrain outlet.

WASHBASIN CABINET
WITH PROFILE HANDLE

Geberit iCon slim washbasin cabinet with two adjacent drawers.

SQUARE ILLUMINATED
MIRROR
Geberit Option Plus Square
with direct and indirect
lighting.

←
CLASSIC WASHBASIN
Geberit Acanto
washbasin, classic
drain

PUSH-TO-OPEN WASHBASIN CABINET Geberit ONE washbasin cabinet with two drawers and open side element.

# GEBERIT MIX & MATCH THE PORTFOLIO

MIRRORS AND
MIRROR CABINETS

Round or square, with various lighting concepts.

→ WASHBASIN

Geometric, organic, understated or eye-catching.

CABINET

Plenty of options for storage space.

The mirror, washbasin and cabinet represent the core elements of the bathroom. With Geberit Mix & Match, you can now combine these in a variety of ways to suit your own unique taste and requirements.