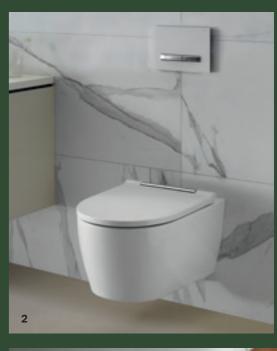

# WC CATEGORY RIMLESS WC GEBERIT XENO<sup>2</sup> Hidden wall fastening Rimfree KeraTect

# **GEBERIT XENO<sup>2</sup> WC**WITH RIMFREE FLUSH TECHNOLOGY

Experience the essence of design minimalism with the sleek lines of the Geberit Xeno<sup>2</sup> WC model. The removable, flat wrap-over seat with soft-closing mechanism offers flawless continuity.

↑
Easy to clean thanks to the rimless ceramic and easily removable WC lid.

WC and bidet crafted from the same mould for a perfectly cohesive bathroom aesthetic.

Geberit Xeno wall-hung WC