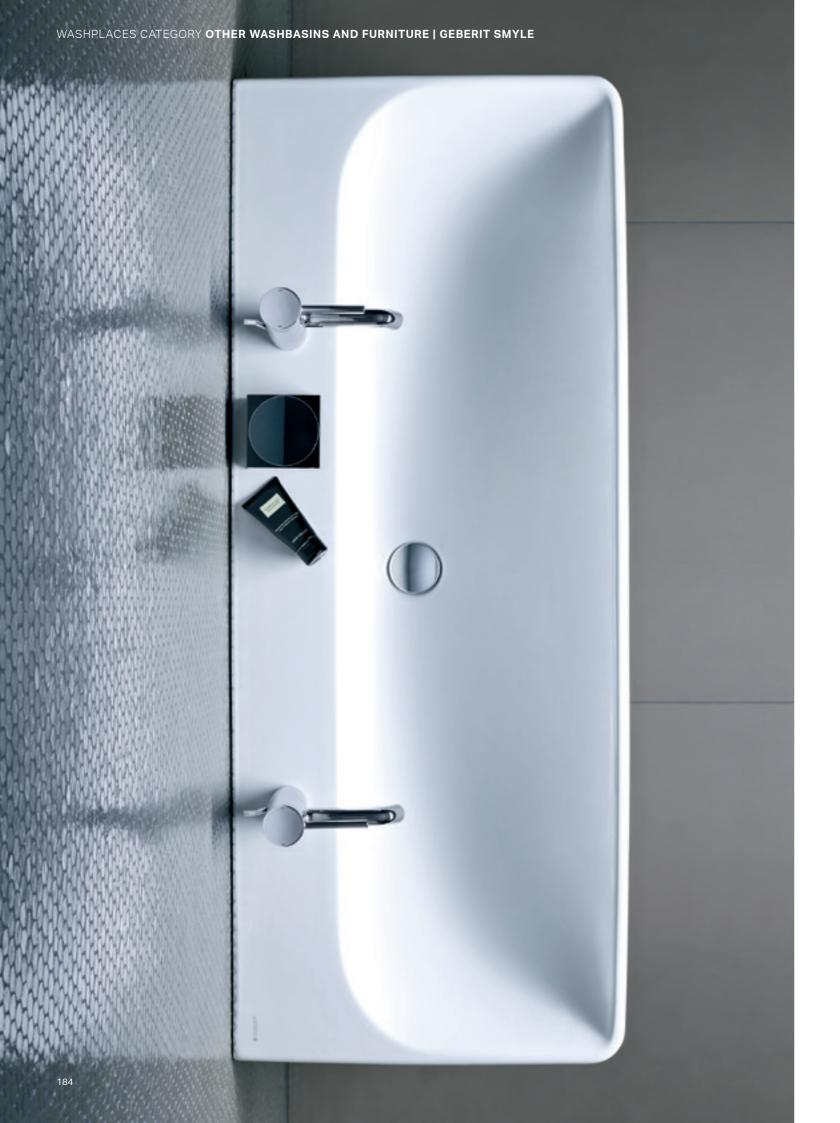

# **GEBERIT SMYLE WCS** WITH RIMFREE FLUSH TECHNOLOGY

With their contemporary design and delicate lines, the WC ceramic appliances and bidet in the Geberit Smyle bathroom series contribute to a positively carefree bathroom ambience.

Geberit Smyle Square small projection wall-hung WC

The rimless ceramic and removable seat/cover combination make it easy to keep the WC spotlessly clean.

Perfectly coordinated: WC and bidet ceramic in the same rimless design.