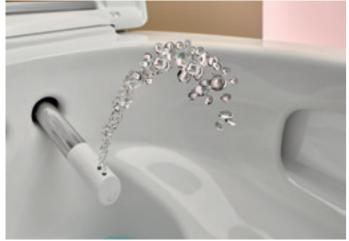

# **PATENT ON** THOROUGH CLEANING\*

The patented WhirlSpray shower technology features in every Geberit AquaClean model. It refines the shower spray through dynamic aeration and enables targeted, thorough and particularly gentle cleaning with less water consumption. For a feeling of freshness all day long.