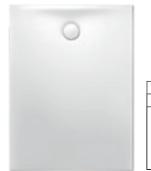

### **GEBERIT OLONA**SHOWER TRAY

Impressively elegant, the Geberit Olona shower tray showcases a white matt finish and a stylish designer drain cover. The tangible strength of the material, made from resin stone and finished with gelcoat, offers a reassuringly solid underfoot experience. The Olona shower tray comes factory equipped with an attached sealing fleece.

Subtle aesthetic touch: the slimline chrome ring that surrounds the white drain cover on the shower surface.

Strikingly modern: the drain cover is available in various designs and

|           | $\vdash$ |  |
|-----------|----------|--|
|           | L        |  |
|           | l        |  |
| 100 x 100 |          |  |
| 90 x 90   | l        |  |
| 80 x 80   | l        |  |
|           |          |  |
|           |          |  |
|           |          |  |
|           | l        |  |

|           | 00%  |
|-----------|------|
|           | 90 x |
| 100 x 160 | 90 x |
| 100 x 140 | 90 x |
| 100 x 120 | 90 x |
|           | 90 x |
|           |      |
|           |      |
|           |      |
|           |      |
|           |      |