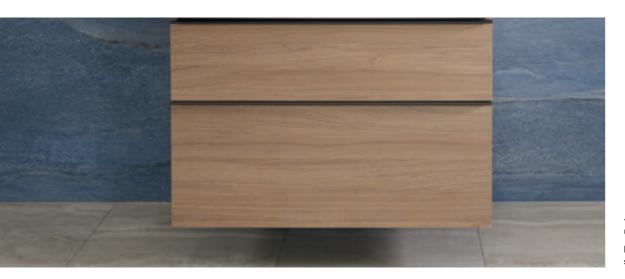

←
CLASSIC WASHBASIN
Geberit Acanto
washbasin, classic
drain

PUSH-TO-OPEN WASHBASIN CABINET Geberit ONE washbasin cabinet with two drawers and open side element.