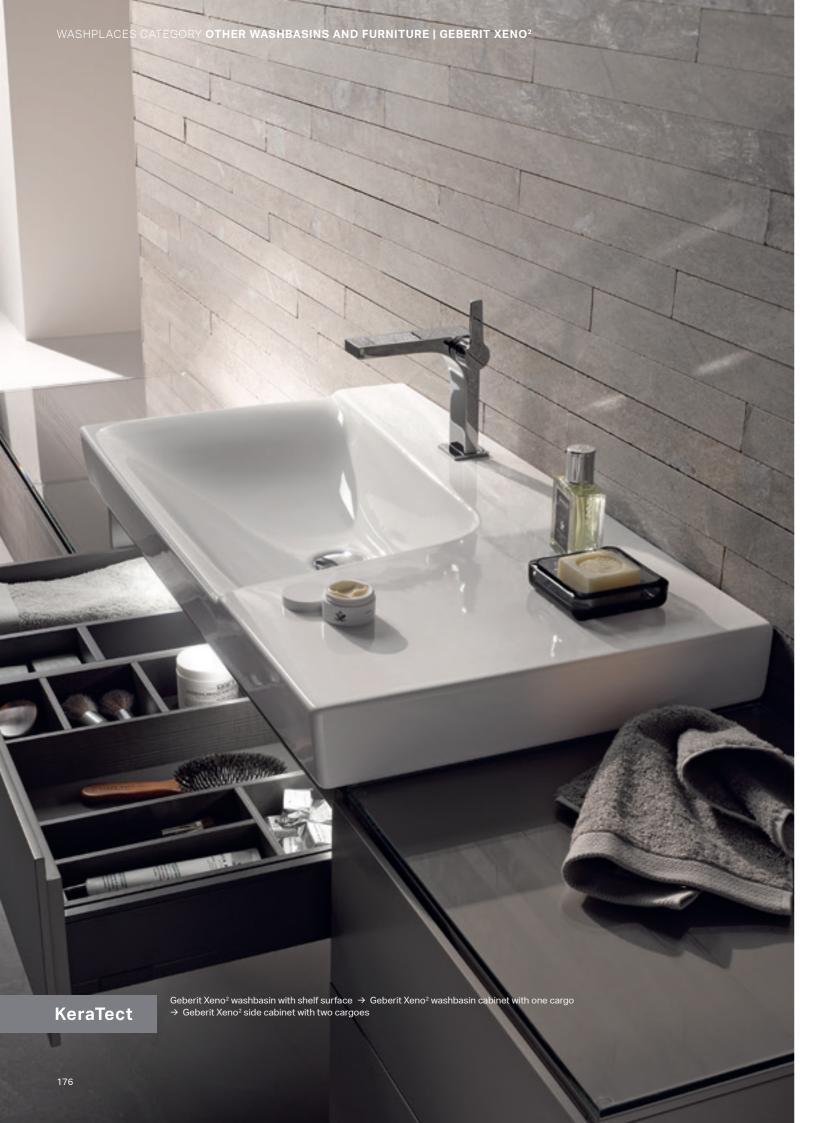

### WASHPLACES CATEGORY **OTHER WASHBASINS AND FURNITURE | GEBERIT XENO**<sup>2</sup> Soft-closing drawers and doors Push-to-open mechanism for drawers Geberit Xeno² washbasins → Geberit Xeno² washbasin cabinets with two cargoes 178

### **GEBERIT XENO**<sup>2</sup> WASHBASIN CABINETS

Double washbasin with shallow

vanity unit, two drawers

Washbasin with cabinet, two drawers

\*Only in combination with Varicor washbasins

Washbasin combination of shallow washbasin cabinet and deep side cabinet plus offset shallow side cabinet

The washbasin cabinets and side cabinets in the Geberit Xeno<sup>2</sup> design series are available with one or two cargoes and can be combined on a modular basis.

An integrated light strip in the cabinet elegantly accentuates the washbasin.