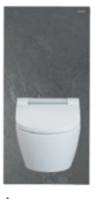

# GEBERIT SANITARY MODULES MONOLITH

Reliable and proven Geberit flush technology, stylishly concealed behind attractive glass and stoneware surfaces, with a choice of aluminium or black chrome aluminium side cladding: Geberit Monolith makes the perfect addition to contemporary bathroom designs.

←
The Geberit Monolith sanitary module is available in two heights.

# ELEGANT FINISH Surfaces made of glass or stoneware. Pictured: Lava glass and black chrome aluminium.