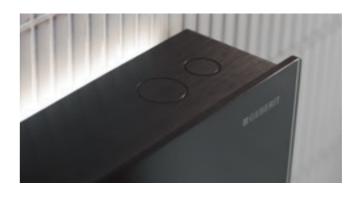

⊱ GEBERIT SIGMA80 TOUCHLESS Black glass

### TOUCHLESS FLUSH ACTUATION

The ability to actuate a flush without physical contact reduces soiling and minimises the risk of germ transmissior

WC SEAT WITH QUICK RELEASE FUNCTION