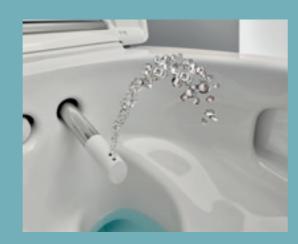

# **GEBERIT WC SYSTEM**10 TIMES BETTER FLUSH PERFORMANCE

Required flush performance according to the DIN EN 997:2018 standard

Geberit WC with TurboFlush: up to 10 times better than the standard

Geberit develops WC systems that optimise the entire water circuit from the cistern to the WC and into the discharge pipe. In this way, the energy from the cistern is converted into an exceptional toilet flush. A powerful vortex achieves full-surface flushing of the rimless ceramic, offering a flushing-out performance that is particularly thorough and quiet.

Flush performance is 10 times better than required by standard testing (DIN EN 997-2018). Watch our video to experience the flushing test with balls and paper. → geberit-global.com/wc-system

Th

The flush- and spray-proof rimless Geberit WC ceramic appliances, the easy-to-remove seat, the virtually non-porous KeraTect finish and the outstanding flush performance make cleaning your toilet a breeze

# RIMLESS WCS WITH TURBOFLUSH TECHNOLOGY

Geberit's TurboFlush technology has been specially designed to offer you a toilet that is easy to clean and promises outstanding flush performance. In doing so, our hydraulics experts have optimised the entire water flow from the cistern via the WC to the drain. The energy from the concealed cistern is converted into an exceptional toilet flush. The precise control of the water achieves thorough and complete flushing out of the ceramic without oversplashing, resulting in a flushing performance up to ten times better than required by European standards, less cleaning effort, and a particularly quiet water flow.

The asymmetrical ceramic shape sets the powerful flow rate from the Geberit cistern in a rotating motion. This ensures the full surface of the WC is flushed out thoroughly and quietly.

↑
The inner design of the rimless ceramic has no hidden areas where dirt could accumulate.
This makes it particularly hygienic and easy to clean.