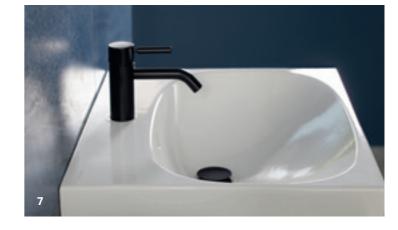

### **GEBERIT ONE**WASHBASIN TAPS

Geberit ONE wall-mounted taps are renowned for their understated design and high functionality. Further outstanding features include their exceptional ease of use and premium craftsmanship.

### SQUARE DESIGN

Geberit ONE washbasin tap, square design, wallmounted, black matt

Geberit ONE washbasin tap, square design, wallmounted, bright chrome-plated

### COLOURS

black matt

bright chromeplated

### **ROUND DESIGN**

Geberit ONE washbasin tap, round design, wall-mounted, black matt

Geberit ONE washbasin tap, round design, wallmounted, bright chrome-plated