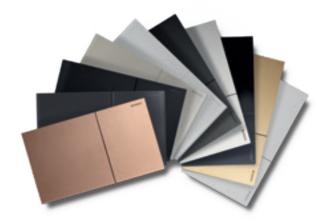

# **GEBERIT SIGMA70** ACTUATOR PLATES

The minimalist, floating design of the actuator plate epitomises the highest aesthetic standards. Precision engineering and a neutral colour scheme accentuate the quality of this innovative design.