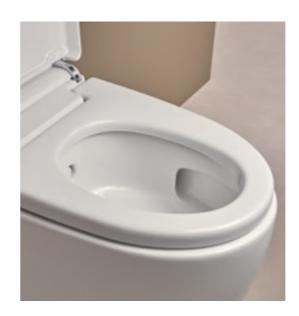

# RIMLESS WCS

QUIETER, MORE THOROUGH, AND SIMPLY SPOTLESS:
DISCOVER THE BENEFITS OF THE ENTIRELY RIMLESS
GEBERIT WCS WITH TURBOFLUSH AND RIMFREE FLUSH
TECHNOLOGY.

# RIMLESS WCS WITH TURBOFLUSH TECHNOLOGY

Geberit's TurboFlush technology has been specially designed to offer you a toilet that is easy to clean and promises outstanding flush performance. In doing so, our hydraulics experts have optimised the entire water flow from the cistern via the WC to the drain. The energy from the concealed cistern is converted into an exceptional toilet flush. The precise control of the water achieves thorough and complete flushing out of the ceramic without oversplashing, resulting in a flushing performance up to ten times better than required by European standards, less cleaning effort, and a particularly quiet water flow.

The asymmetrical ceramic shape sets the powerful flow rate from the Geberit cistern in a rotating motion. This ensures the full surface of the WC is flushed out thoroughly and quietly.

↑
The inner design of the rimless ceramic has no hidden areas where dirt could accumulate.
This makes it particularly hygienic and easy to clean.

# WC CATEGORY RIMLESS WCS Geberit Rimfree WC ceramics have no flush rim or splash guard, so there are virtually no hidden corners or edges for dirt and limescale to accumulate. The precise water guide also facilitates full-surface flushing.

# RIMLESS WCS WITH RIMFREE FLUSH TECHNOLOGY

The smooth, easily accessible inner surfaces of Geberit Rimfree WC ceramics make light work of cleaning for a clean and hygienic experience.

↑
CLASSIC WC WITH FLUSH RIM
Conventional WC ceramic appliances have a flush rim that attracts limescale and dirt and allows unpleasant odours to build up. Keeping this clean calls for a lot more effort.

RIMLESS WC
Limescale and dirt have little chance of sticking to the smooth, rimless ceramic. The inner surface is flushed thoroughly, leaving everything clean in no time at all.