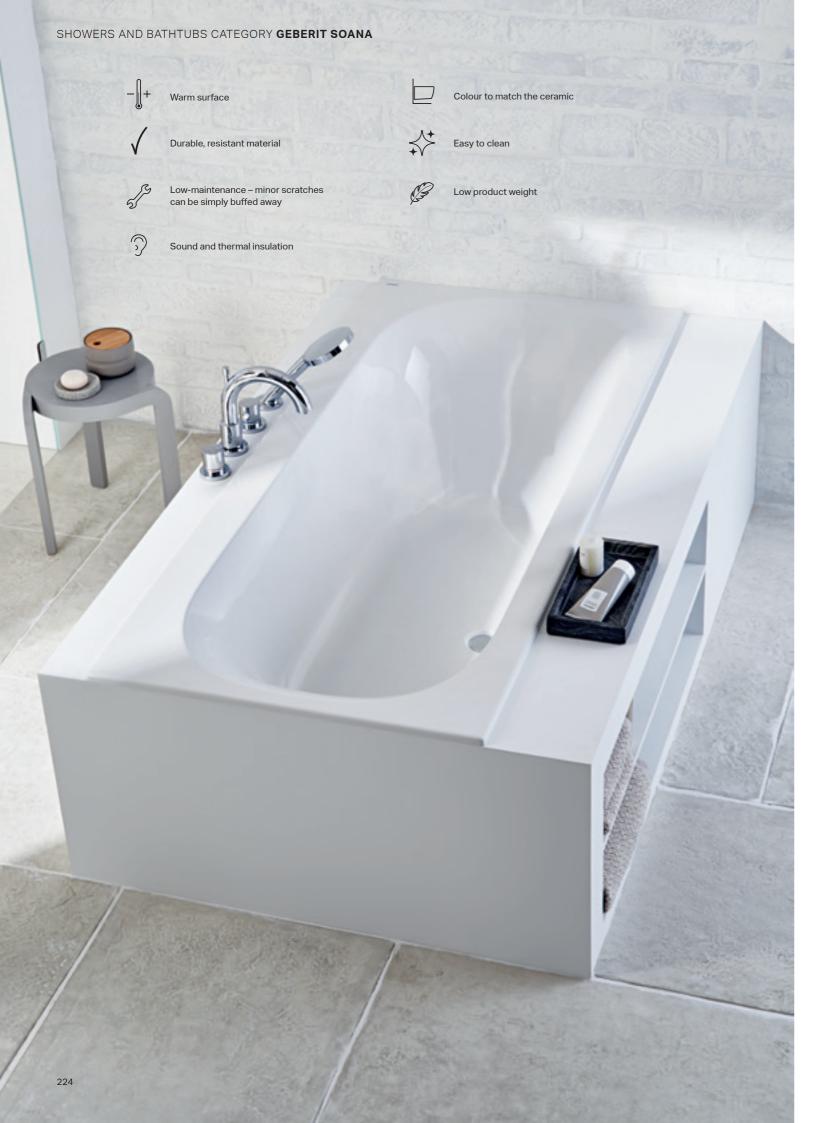

### **GEBERIT ACTUATOR PLATES**

Geberit actuator plates make a bold statement in the bathroom. With their round and geometric design, premium materials and contemporary surfaces, they are sure to elevate any space.

### **GEBERIT OPTION**

Round, oval or square, the Geberit Option illuminated mirror family offers a wide range of design options for the washplaces. The Option Plus mirror models are available with a black matt frame and form a harmonious ensemble with complementary fittings, bathroom furniture and flush plates in the same colour family.

GEBERIT OPTION OVAL More design choice with subtle, indirect lighting.

# **GEBERIT MIX & MATCH**

Unique washplaces can be created from classic, vanity and lay-on washbasins, as well as a wide range of bathroom furniture. In combination with the extensive range of illuminated mirrors and side cabinets, the washplaces can be customised down to the last detail.