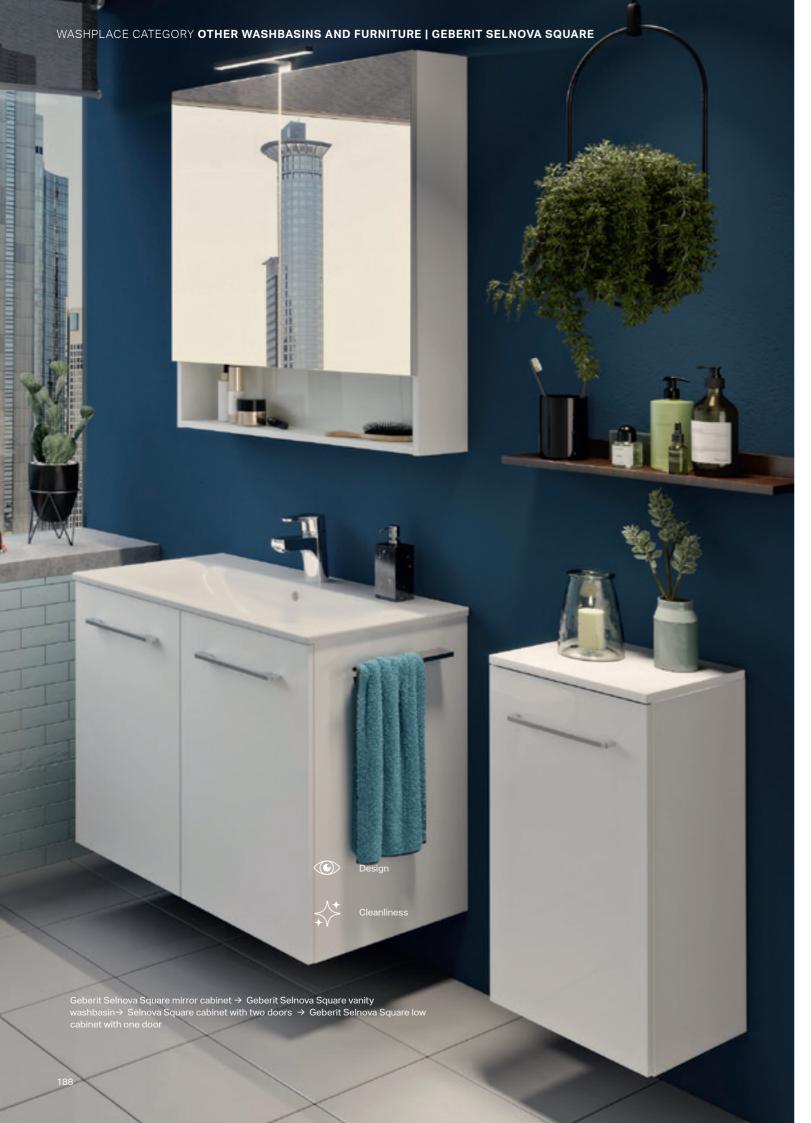

CLASSIC WASHBASINS

Washbasin

Washbasin, left shelf surface

Washbasin, right shelf surface

### WASHPLACES CATEGORY **OTHER WASHBASINS AND FURNITURE | GEBERIT XENO**<sup>2</sup> Soft-closing drawers and doors Push-to-open mechanism for drawers Geberit Xeno² washbasins → Geberit Xeno² washbasin cabinets with two cargoes 178

### **GEBERIT XENO**<sup>2</sup> WASHBASIN CABINETS

Double washbasin with shallow

vanity unit, two drawers

Washbasin with cabinet, two drawers

\*Only in combination with Varicor washbasins

Washbasin combination of shallow washbasin cabinet and deep side cabinet plus offset shallow side cabinet

The washbasin cabinets and side cabinets in the Geberit Xeno<sup>2</sup> design series are available with one or two cargoes and can be combined on a modular basis.

An integrated light strip in the cabinet elegantly accentuates the washbasin.