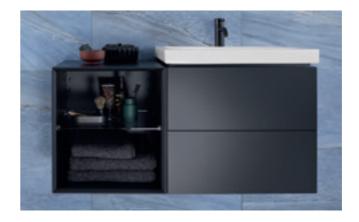

# **GEBERIT MIX & MATCH**

Unique washplaces can be created from classic, vanity and lay-on washbasins, as well as a wide range of bathroom furniture. In combination with the extensive range of illuminated mirrors and side cabinets, the washplaces can be customised down to the last detail.

# **UNINTERRUPTED STORAGE SPACE**

Geberit washbasin cabinets offer an impressive amount of storage space without being interrupted by a trap cut-out. The interiors can be adapted to suit personal requirements with variable organisation systems.

SIDE CABINET

Generous storage space for bathroom textiles and more.