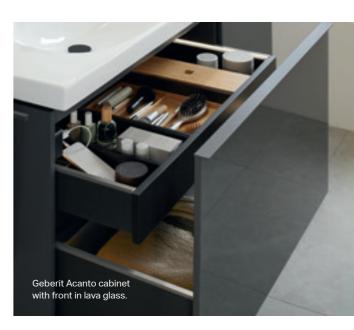

# STACKING HIGH FOR EXTRA STORAGE SPACE

Pharmacy pull-outs have been proving their worth in the kitchen for a long time, but they have now finally made their way into the bathroom. And for good reason, too: The Geberit Acanto tall cabinets with pharmacy pull-out units offer plenty of space on a minimal footprint. The pull-out mechanism means that cosmetic items are always clearly organised and easy to reach.

WASHBASIN

Choose from lay-on, vanity and classic washbasins with various rim heights.

The choice is yours.

ightarrow ORGANISATION SYSTEMS FOR

WASHBASIN CABINETS
Keep a clear overview: additional organisation boxes make the washbasin cabinet even more versatile. The internal lighting in the drawers offers even more convenience.