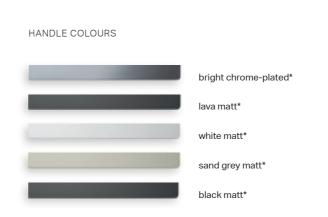

### HANDLE COLOURS

<sup>\*</sup>The handles are supplied with the furniture in a standard combination; however, all of our handles can be ordered individually as accessories and easily replaced.