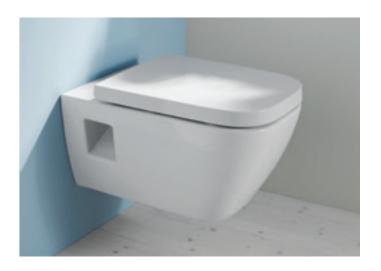

# **GEBERIT ONE WC**WITH TURBOFLUSH TECHNOLOGY

Geberit ONE wall-hung WC set

The innovative TurboFlush technology sets the water in a spiral motion through a lateral flush opening and the asymmetrical ceramic design.

Integrated height adjustment: the seat height of the Geberit ONE WC can also be adjusted retrospectively without interfering with the wall with an adjustable range of +3/-1 cm.

Fold up and detach the seat and cover to make light work of cleaning the WC ceramic appliance.