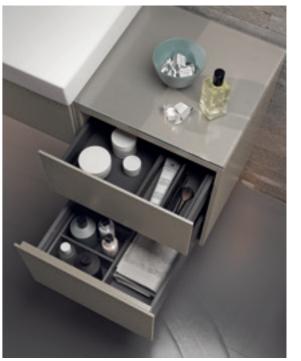

# **UNINTERRUPTED STORAGE SPACE**

Geberit washbasin cabinets offer an impressive amount of storage space without being interrupted by a trap cut-out. The interiors can be adapted to suit personal requirements with variable organisation systems.

WASHBASIN

Choose from lay-on, vanity and classic washbasins with various rim heights.

The choice is yours.

ightarrow ORGANISATION SYSTEMS FOR

WASHBASIN CABINETS
Keep a clear overview: additional organisation boxes make the washbasin cabinet even more versatile. The internal lighting in the drawers offers even more convenience.