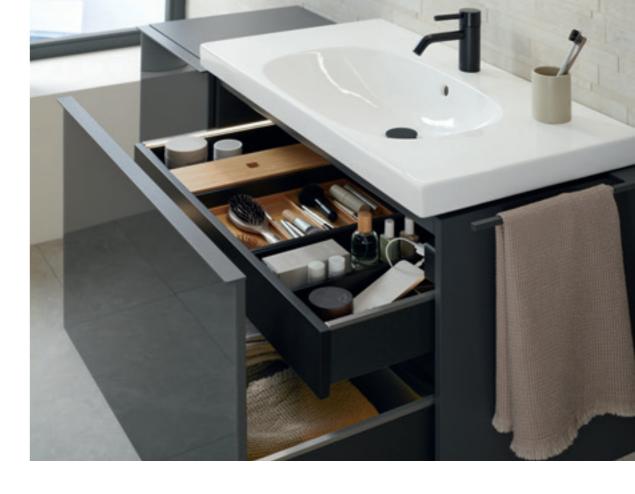

WASHBASIN

Choose from lay-on, vanity and classic washbasins with various rim heights.

The choice is yours.

ightarrow ORGANISATION SYSTEMS FOR

WASHBASIN CABINETS
Keep a clear overview: additional organisation boxes make the washbasin cabinet even more versatile. The internal lighting in the drawers offers even more convenience.

### **GEBERIT ACANTO** WASHBASIN CABINETS

Closed fronts with an integrated profile handle at the top give the Acanto cabinets a sleek, harmonious appearance.

### **CABINET WITH WASHBASIN**

With one drawer and

one internal drawer

one internal drawer and side cabinet

With one drawer,

Side cabinet with one drawer and one internal drawer

high-gloss coated

white matt coated

lava matt coated

COLOURS

wood-textured melamine

Double combination of washbasin with cabinet, each with one drawer, one internal drawer and side cabinet