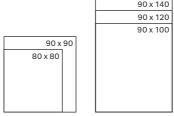

Subtle aesthetic touch: the slimline chrome ring that surrounds the white drain cover on the shower surface.

Strikingly modern: the drain cover is available in various designs and

|           | $\vdash$ |  |
|-----------|----------|--|
|           | L        |  |
|           | l        |  |
| 100 x 100 |          |  |
| 90 x 90   | l        |  |
| 80 x 80   | l        |  |
|           |          |  |
|           |          |  |
|           |          |  |
|           | l        |  |

|           | 00%  |
|-----------|------|
|           | 90 x |
| 100 x 160 | 90 x |
| 100 x 140 | 90 x |
| 100 x 120 | 90 x |
|           | 90 x |
|           |      |
|           |      |
|           |      |
|           |      |
|           |      |