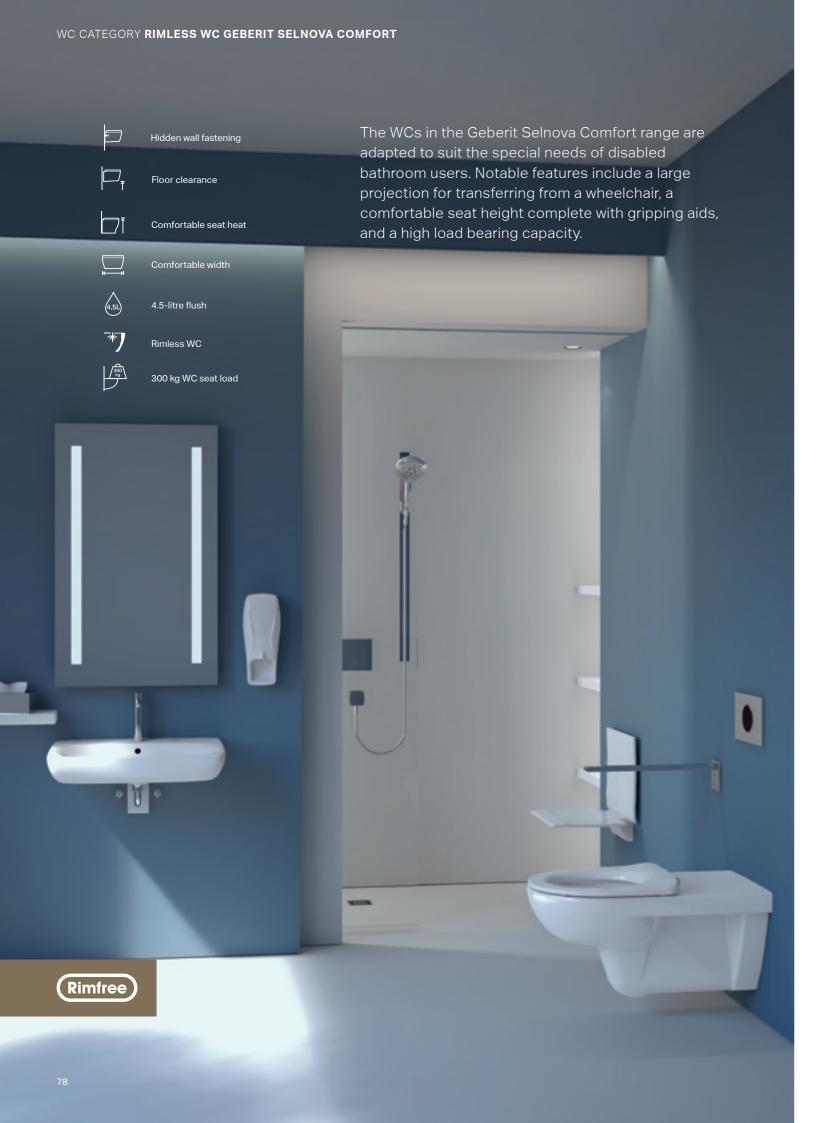

# **GEBERIT SELNOVA COMFORT WCS**WITH RIMFREE FLUSH TECHNOLOGY

Geberit Selnova Comfort large projection, wall-hung WC

Geberit Selnova Comfort large projection, semishrouded, wall-hung WC

Geberit Selnova Comfort Square large projection, wallhung WC

The large projection of Geberit Selnova Comfort wall-hung WCs makes it easier for users to transfer from a wheelchair in compliance with relevant accessibility standards and requirements.

# GEBERIT SELNOVA COMFORT

- Wall-hung WCs with large projection and comfort height
- Also available as floor-standing toilets with comfort height
- Rimfree flush technology