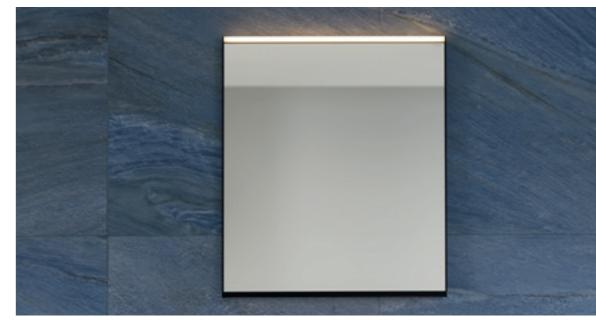

### **GEBERIT OPTION**

Round, oval or square, the Geberit Option illuminated mirror family offers a wide range of design options for the washplaces. The Option Plus mirror models are available with a black matt frame and form a harmonious ensemble with complementary fittings, bathroom furniture and flush plates in the same colour family.

### SQUARE DESIGN

Geberit Option Plus Square illuminated mirror with direct and indirect lighting and mirror heating, available in aluminium or black matt

Geberit Option Square illuminated mirror lighting at the top