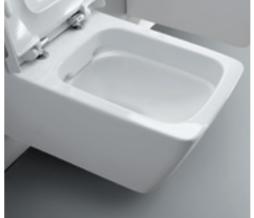

# WC CATEGORY RIMLESS WC GEBERIT ICON Rounded Geberit iCon and linear iCon Square WC ceramics offer versatile solutions for bathroom equipment. Space-saving models create freedom of movement in small bathrooms. Some ceramics and seats are also available in elegant white matt finishes. Rimfree

# **GEBERIT ICON WCS**WITH RIMFREE FLUSH TECHNOLOGY

## WALL-HUNG WC

Geberit iCon Square wall-hung WC

Geberit iCon wall-hung WC with a small projection

## FLOOR-STANDING WC

Geberit iCon floorstanding WC

Geberit iCon Square floorstanding WC

One motion is all it takes to remove

the seat and lid for cleaning.

Matching bidets complement the versatile Geberit iCon bathroom series.