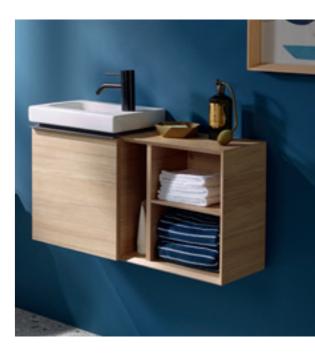

### **GEBERIT ICON**WASHBASIN CABINETS

Harmonious profile handles are available in a wide variety of colours and finishes for the iCon washbasin cabinets to create a striking look.

### WASHBASIN CABINET WITH WASHBASIN OR VANITY BASIN

With two drawers and washbasin or vanity basin

With two drawers and washbasin or vanity basin and side cabinet

With one drawer and side cabinet

With two adjacent drawers and a side cabinet