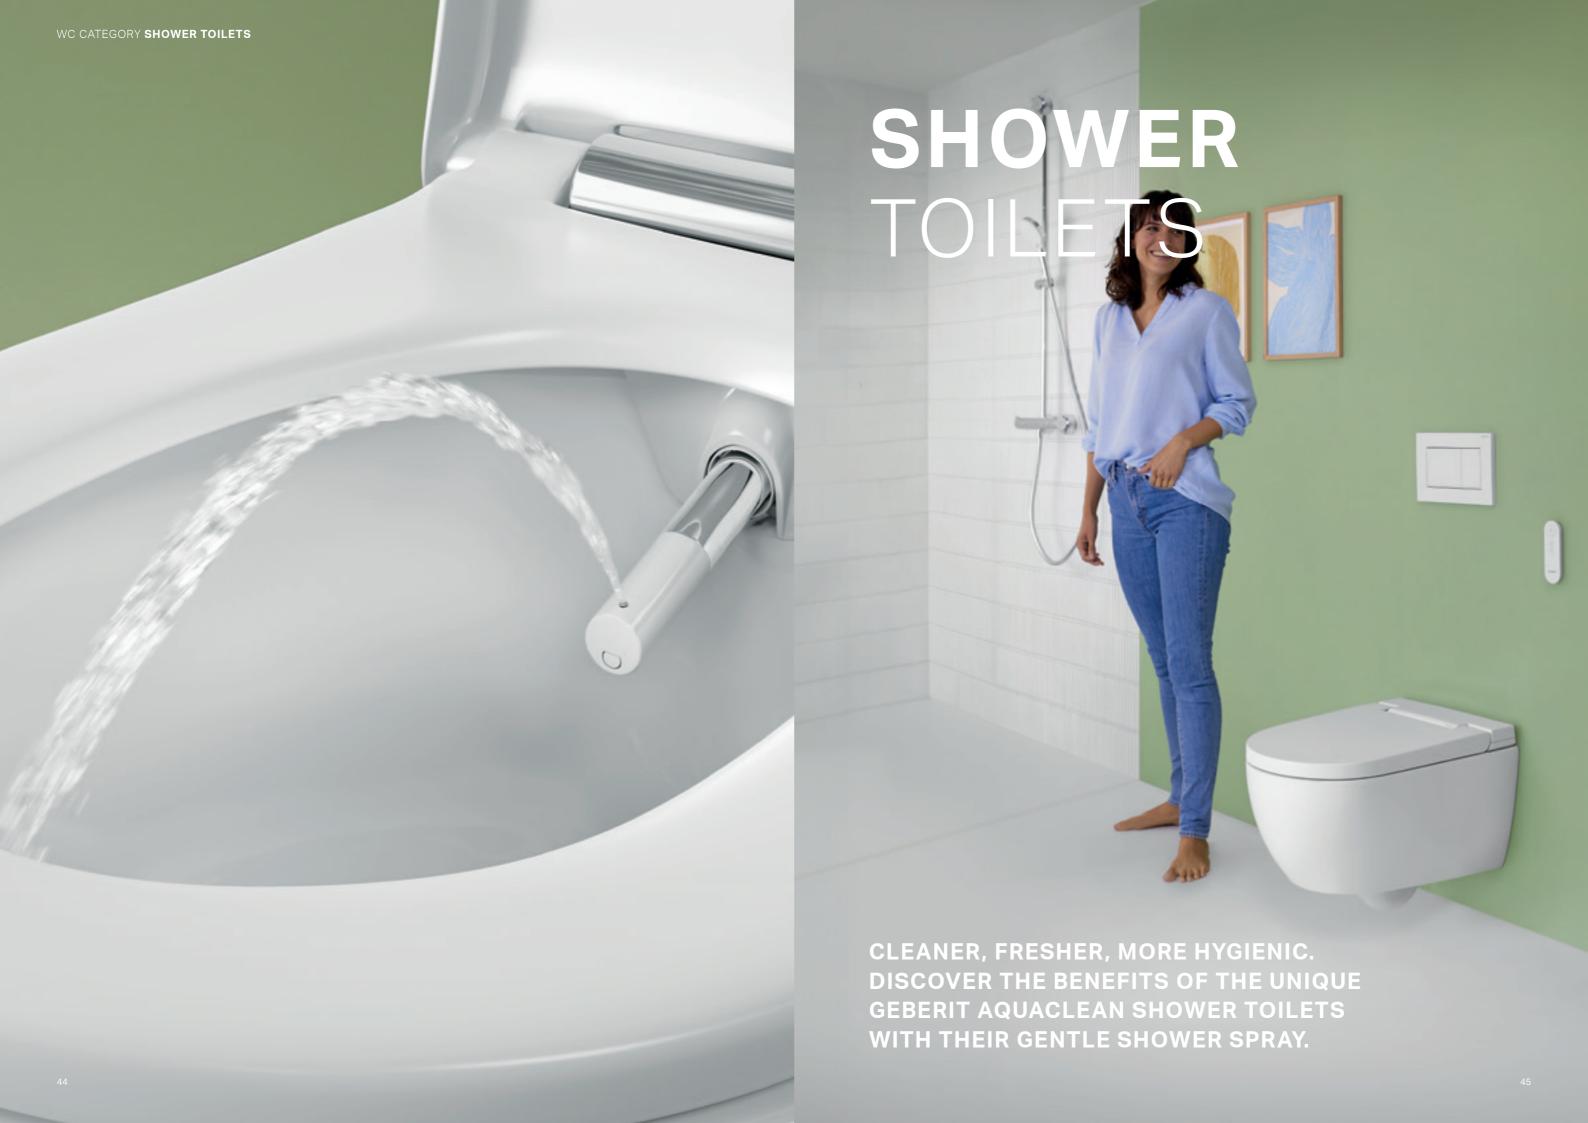

# WC CATEGORY **GEBERIT AQUACLEAN** A shower toilet features an integrated shower spray. This offers thorough and gentle cleaning without the use of paper.

# **GEBERIT AQUACLEAN**IN A NUTSHELL

As the gentlest and most thorough means of cleaning, water takes the spotlight in our pursuit of cleanliness. Everyday tasks illustrate just how important water is when it comes to cleaning. After all, would you really prefer to clean your dirty hands with just dry paper? Geberit AquaClean shower toilets ensure freshness and cleanliness all day long at the touch of a button, not to mention extra comfort depending on the model.

# HOW DOES A SHOWER TOILET WORK?

The spray arm starts in its well-protected park position. It is automatically rinsed before each use to ensure it is always perfectly clean.

←
At the touch of a button, the spray arm extends
and the shower procedure begins. Seconds later,
a pleasant, warm jet of water can be felt. Once the
shower procedure is complete, the spray arm is
rinsed again and returned to its park position.

# **PATENT ON** THOROUGH CLEANING\*

The patented WhirlSpray shower technology features in every Geberit AquaClean model. It refines the shower spray through dynamic aeration and enables targeted, thorough and particularly gentle cleaning with less water consumption. For a feeling of freshness all day long.