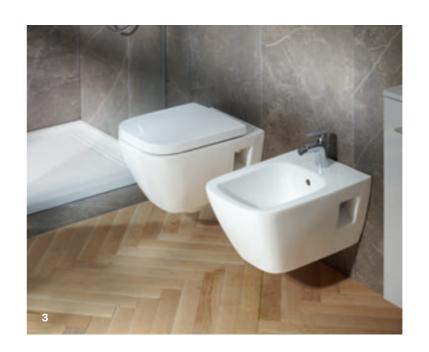

# **GEBERIT SELNOVA SQUARE WCS**WITH RIMFREE FLUSH TECHNOLOGY

Geberit Selnova Square semi-shrouded wall-hung WC

Geberit Selnova Square wall-hung WC

Matching bidets are available for the two design variants of Geberit Selnova Square WCs.

Classic shape in a modern, angular design: Wall-hung WC with visible fastening.