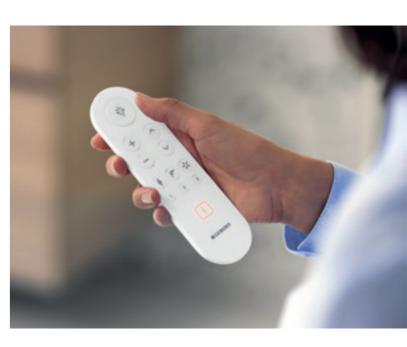

# **GEBERIT AQUACLEAN**REMOTE CONTROLS

Geberit AquaClean shower toilets can be controlled not only via the Geberit Home app, but also using a simple and user-friendly remote control. This intuitive device has all bases covered when it comes to assisting with various settings and applications related to the shower toilet. Maintenance instructions are clearly visible, and the handy rear display is ideal for making adjustments to the appliance settings. The remote control options differ depending on the accompanying shower toilet: the model with the rear display is compatible with Geberit AquaClean Mera, Sela and Tuma Comfort, whereas the remote control for the Geberit AquaClean Alba and Tuma Classic models is more minimalistic and does not feature a display.