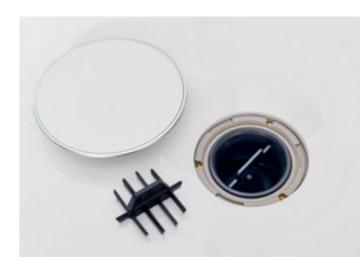

### **GEBERIT OLONA**SHOWER TRAY

Impressively elegant, the Geberit Olona shower tray showcases a white matt finish and a stylish designer drain cover. The tangible strength of the material, made from resin stone and finished with gelcoat, offers a reassuringly solid underfoot experience. The Olona shower tray comes factory equipped with an attached sealing fleece.

Subtle aesthetic touch: the slimline chrome ring that surrounds the white drain cover on the shower surface.

Strikingly modern: the drain cover is available in various designs and

|           | $\vdash$ |  |
|-----------|----------|--|
|           | L        |  |
|           | l        |  |
| 100 x 100 |          |  |
| 90 x 90   | l        |  |
| 80 x 80   | l        |  |
|           |          |  |
|           |          |  |
|           |          |  |
|           | l        |  |