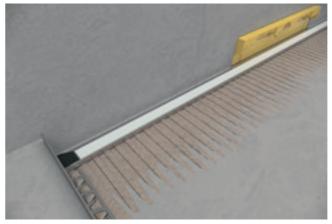

### **GEBERIT CLEANLINE50** AWARD-WINNING SHOWER CHANNEL

Just like the other shower channels in this bathroom series, the Geberit CleanLine50 provides an innovative and easy-to-clean water guide to the central drain. The water is not concealed, but channelled openly via a collector profile to the drain in the centre. This means that there are no concealed areas and there is nowhere for dirt or unpleasant odours to accumulate. Simply wipe the profile down and everything is clean.

Can be customised to the width of the shower area and is also suitable for large tile formats.

The comb insert minimises blockages and is easy to remove and clean.

Triangular, solid channel profile for better water drainage.

Narrow profile width of 30 mm.

SIZES

Geberit CleanLine50

3.0 x 30 - 130 3.0 x 30 - 90

Dimensions in cm

COLOURS

stainless steel

black chrome