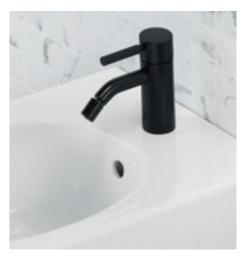

### **GEBERIT ONE**WASHBASIN TAPS

Geberit ONE wall-mounted taps are renowned for their understated design and high functionality. Further outstanding features include their exceptional ease of use and premium craftsmanship.

### SQUARE DESIGN

Geberit ONE washbasin tap, square design, wallmounted, black matt

Geberit ONE washbasin tap, square design, wallmounted, bright chrome-plated

### COLOURS

black matt

bright chromeplated

### **ROUND DESIGN**

Geberit ONE washbasin tap, round design, wall-mounted, black matt

Geberit ONE washbasin tap, round design, wallmounted, bright chrome-plated