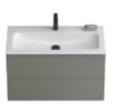

### **VANITY BASINS**

Vanity basin

Vanity basin, Left/right shelf surface

The Geberit ONE washbasins with CleanDrain outlet and integrated comb insert combine the highest standards of design with exceptional functionality.

### CLASSIC WASHBASINS

Classic washbasin

Classic washbasin, Left/right shelf surface

KeraTect