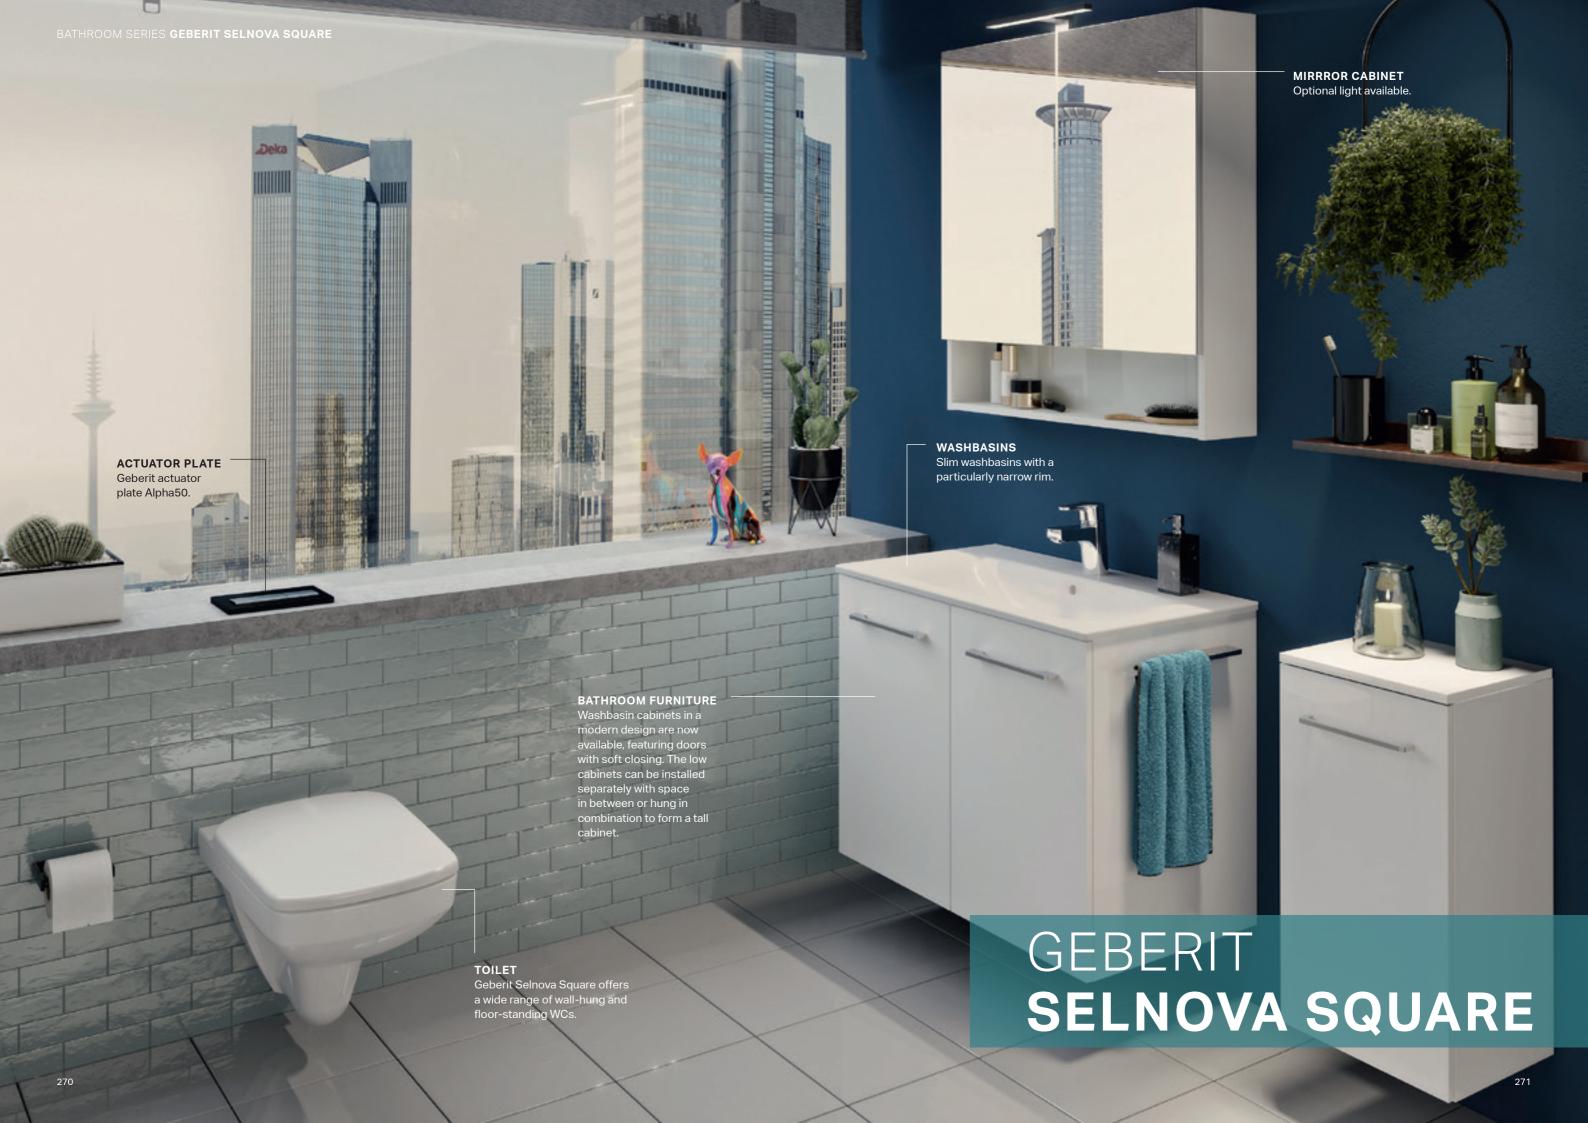

CLASSIC WASHBASINS

Washbasin

Washbasin, left shelf surface

Washbasin, right shelf surface

### WASHPLACES CATEGORY **OTHER WASHBASINS AND FURNITURE | GEBERIT XENO**<sup>2</sup> Soft-closing drawers and doors Push-to-open mechanism for drawers Geberit Xeno² washbasins → Geberit Xeno² washbasin cabinets with two cargoes 178