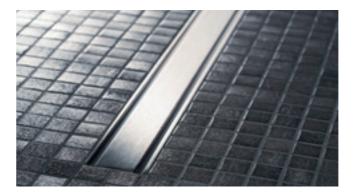

### GEBERIT CLEANLINE80, CLEANLINE60 THIN, CLEANLINE20 AND CLEANLINE TILE-BEARING SHOWER CHANNELS

Elevate your bathroom experience with the hygienic, clean and simply beautiful shower channels in Geberit's flexible CleanLine20, CleanLine60 thin and CleanLine80 series. Not only can the collector profile be cut to the required format with millimetre precision during installation, but each shower channel also comes factory equipped with an attached sealing fleece to ensure a secure fit.

Geberit CleanLine20 in stainless steel.

 $\downarrow$ 

↑
Geberit CleanLine60 for thin flooring.

Geberit CleanLine also available in a tile-bearing version.

Geberit CleanLine80: The comb insert minimises blockages and is easy to remove and clean.