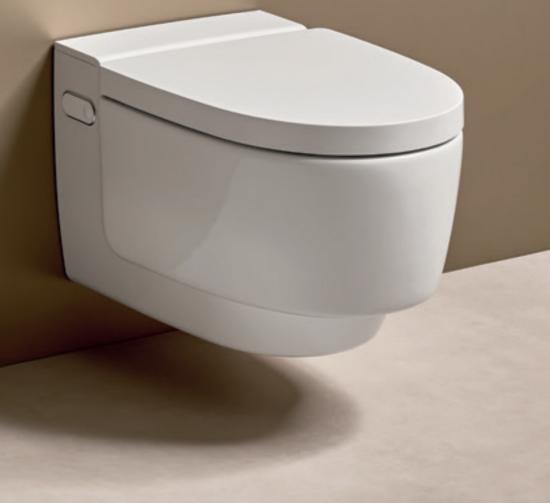

# WC CATEGORY **GEBERIT AQUACLEAN** A shower toilet features an integrated shower spray. This offers thorough and gentle cleaning without the use of paper.

# **GEBERIT AQUACLEAN**IN A NUTSHELL

As the gentlest and most thorough means of cleaning, water takes the spotlight in our pursuit of cleanliness. Everyday tasks illustrate just how important water is when it comes to cleaning. After all, would you really prefer to clean your dirty hands with just dry paper? Geberit AquaClean shower toilets ensure freshness and cleanliness all day long at the touch of a button, not to mention extra comfort depending on the model.

# **GEBERIT AQUACLEAN** MERA

CLASSIC

COMFORT

Geberit AquaClean Mera wall-hung WC

The dryer provides gentle, touchless drying.

Fresh air after every trip to the toilet: unpleasant odours are eliminated directly inside the WC ceramic appliance.

With the Geberit AquaClean Mera Comfort model, the WC lid opens automatically when approached.