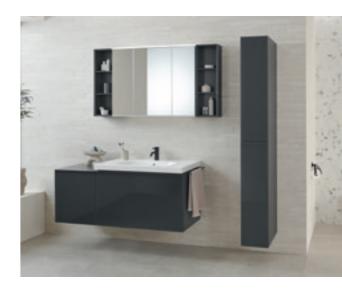

# **WASHBASIN AREA CATEGORY**

Various combinations of washbasins, furniture, illuminated mirrors, mirror cabinets and accessories offer you unparalleled freedom when putting together a washbasin area to suit your lifestyle.

# **GEBERIT MIX & MATCH**

Unique washplaces can be created from classic, vanity and lay-on washbasins, as well as a wide range of bathroom furniture. In combination with the extensive range of illuminated mirrors and side cabinets, the washplaces can be customised down to the last detail.

# THE WASHPLACES HAVE IT YOUR WAY

Whether you're washing your hands, doing your hair, shaving, brushing your teeth, or cleaning your face, the washplace is the centrepiece of the bathroom. Geberit is your one-stop shop for ceramics, bathroom furniture and accessories, as well as all the technical elements of sanitary technology. This gives you the freedom to put together the washplace of your dreams in terms of design, function and budget.