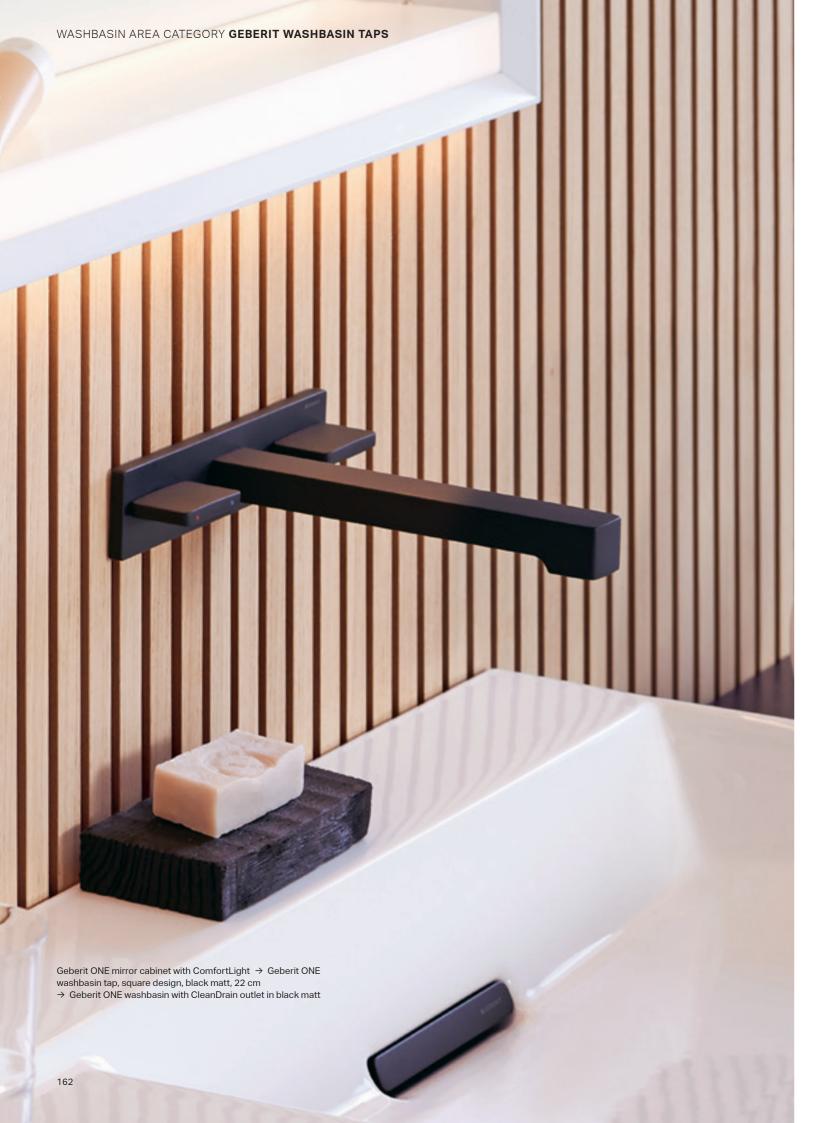

## WASHBASIN AREA CATEGORY **GEBERIT MIRRORS AND MIRROR CABINETS** Geberit ONE mirror cabinet with ComfortLight, two doors and a niche → Geberit ONE washbasin tap, round design, bright chrome-plated → Geberit ONE lay-on washbasin, bowl shape → Geberit ONE washtop in black marble look with washbasin cabinet in white matt

### SQUARE DESIGN

Geberit ONE washbasin tap, square design, wallmounted, black matt

Geberit ONE washbasin tap, square design, wallmounted, bright chrome-plated

### COLOURS

black matt

bright chromeplated