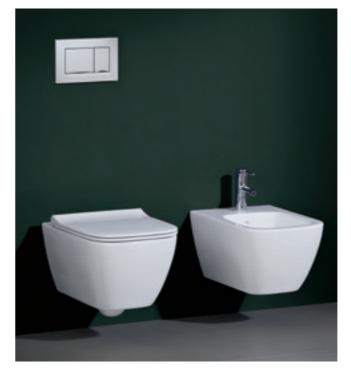

# **GEBERIT SMYLE WCS** WITH RIMFREE FLUSH TECHNOLOGY

With their contemporary design and delicate lines, the WC ceramic appliances and bidet in the Geberit Smyle bathroom series contribute to a positively carefree bathroom ambience.

Geberit Smyle Square small projection wall-hung WC

The rimless ceramic and removable seat/cover combination make it easy to keep the WC spotlessly clean.

Perfectly coordinated: WC and bidet ceramic in the same rimless design.

# **BIDETS**TO MATCH YOUR WC

Geberit Selnova floor-standing bidet / wall-hung bidet

Geberit Selnova Square floor-standing bidet / wall-hung bidet

Geberit Smyle Square wall-hung bidet

Geberit bidets are available in rounded or geometrically angular shapes to complement the standard WC designs.