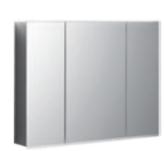

## WASHBASIN AREA CATEGORY **GEBERIT MIRRORS AND MIRROR CABINETS** Geberit ONE mirror cabinet with ComfortLight, two doors and a niche → Geberit ONE washbasin tap, round design, bright chrome-plated → Geberit ONE lay-on washbasin, bowl shape → Geberit ONE washtop in black marble look with washbasin cabinet in white matt

### **GEBERIT ONE**MIRROR CABINETS

All Geberit ONE mirror cabinets are available as surface-mounted and concealed versions.

Mirror cabinet with one door and ComfortLight

Mirror cabinet with one door, ComfortLight and niche

### COLOURS

white

anodised aluminium

black matt (built-in version only)

Control via the Geberit Home App

QR code for IOS Geberit Home App

QR code for Android Geberit Home App

The brightness and light colour of the mirror cabinet are controlled via a soft-touch button at the bottom of the cabinet or via Bluetooth using the Geberit Home app on a smartphone or tablet PC. The Geberit Home app also offers time presets.