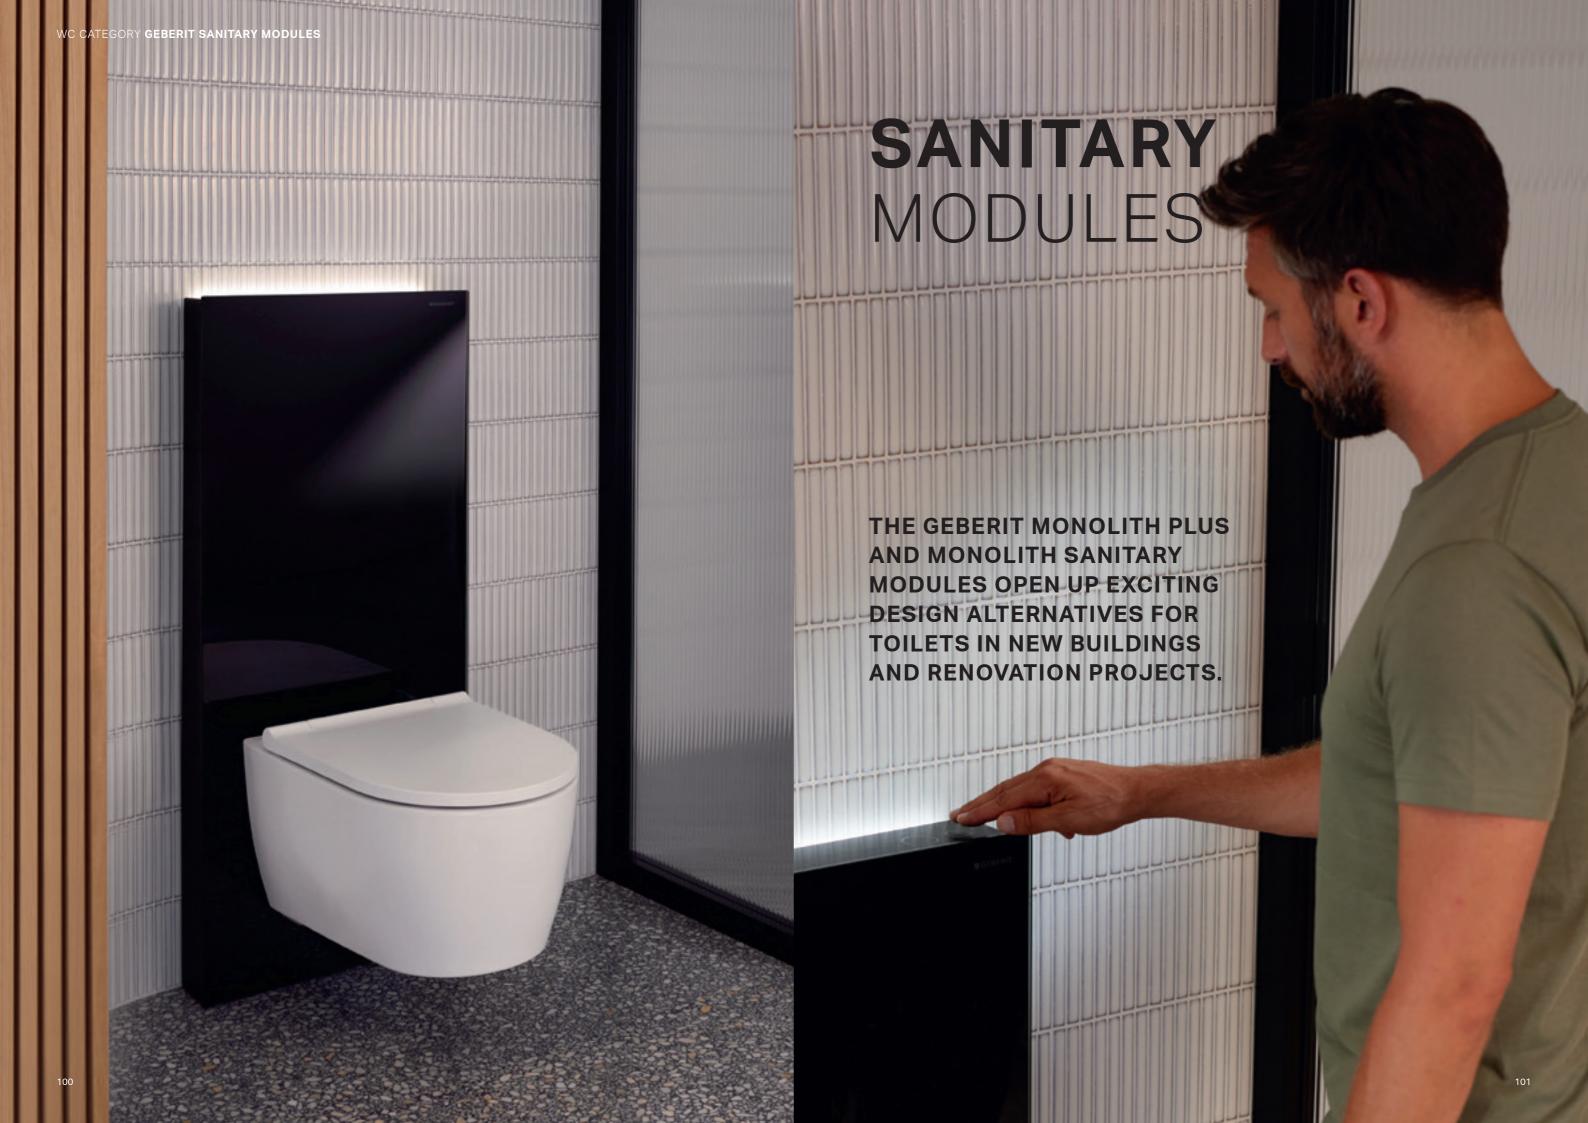

# WC CATEGORY GEBERIT MONOLITH PLUS SANITARY MODULES

# **GEBERIT SANITARY MODULES MONOLITH PLUS**

This premium sanitary module combines state-of-the-art WC flush technology with attractive additional convenience functions. The light colour of the ComfortLight orientation light can be adjusted to the time of day, while the integrated odour extraction unit ensures fresh air and a pleasant bathroom experience.

# **FOR FRESHNESS** IN THE BATHROOM

The Geberit Monolith sanitary modules open up unexpected possibilities when it comes to bathroom design. Unpleasant odours in the WC area are now a thing of the past. The extremely quiet fan in the Geberit Monolith sanitary module ensures efficient odour extraction directly in the WC ceramic appliance.

# **DISCREET GUIDANCE** THROUGH THE NIGHT

The Geberit orientation light can be set in seven different colours. It switches on automatically when you approach the toilet and provides welcome orientation in the bathroom at night. The muted light makes it easier to fall asleep again afterwards. The orientation light is integrated into various Geberit AquaClean shower toilets, the DuoFresh odour extraction unit, and the Geberit Monolith Plus sanitary module.