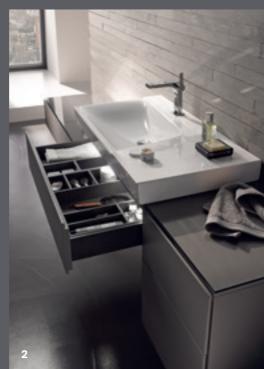

WASHBASIN

Choose from lay-on, vanity and classic washbasins with various rim heights.

The choice is yours.

ightarrow ORGANISATION SYSTEMS FOR

WASHBASIN CABINETS
Keep a clear overview: additional organisation boxes make the washbasin cabinet even more versatile. The internal lighting in the drawers offers even more convenience.