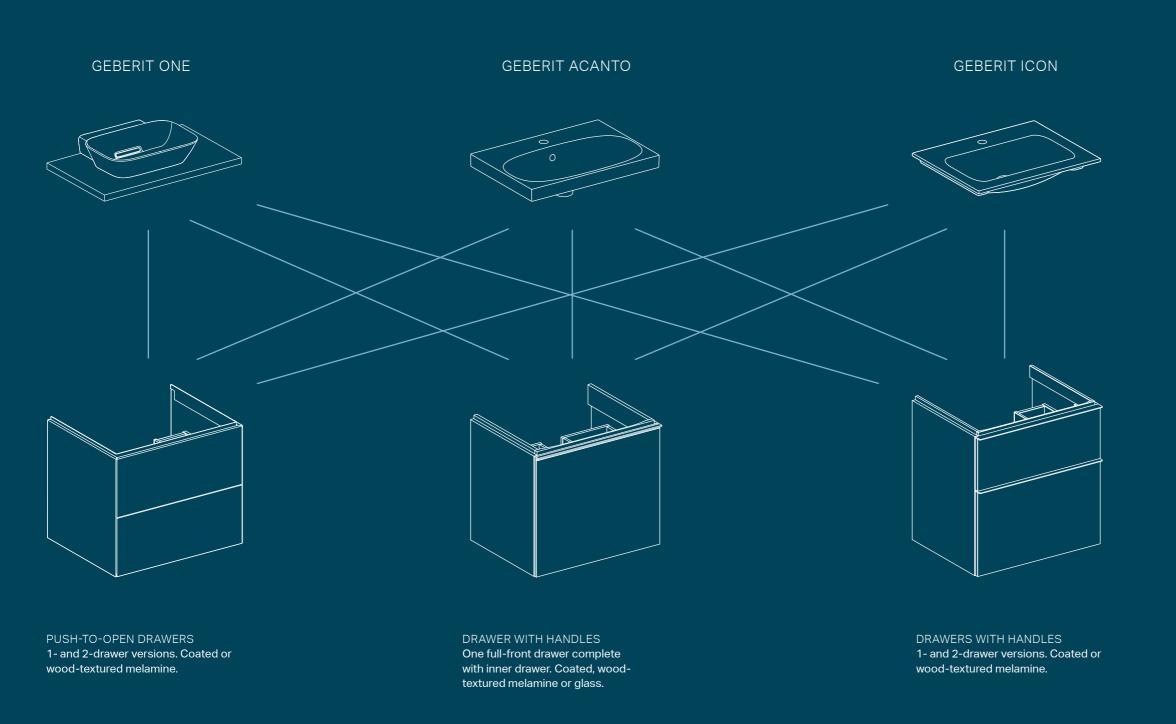

## "I'M NOT LIKE EVERYONE ELSE. SO WHY SHOULD

Who wouldn't love to design their dream washplace based on their own personal bathroom preferences and care routines? The problem is that this is not always possible when confined to a single bathroom series. This is why the furniture and ceramics in Geberit's most popular ONE, Acanto and iCon series can now be integrated in virtually limitless combinations with Mix & Match.

# IT'S AS EASY AS THIS

ROUND ILLUMINATED MIRROR

Geberit Option Round with direct and indirect lighting.

Why be restricted to just one bathroom series when creating the bathroom of your dreams? With Geberit's modular concept, you can combine your favourite pieces from the popular ONE, Acanto and iCon bathroom series in a variety of ways.

LAY-ON WASHBASIN

Geberit ONE lay-on washbasin bowl shape, CleanDrain outlet.

WASHBASIN CABINET
WITH PROFILE HANDLE

Geberit iCon slim washbasin cabinet with two adjacent drawers.

SQUARE ILLUMINATED
MIRROR
Geberit Option Plus Square
with direct and indirect
lighting.

←
CLASSIC WASHBASIN
Geberit Acanto
washbasin, classic
drain

PUSH-TO-OPEN WASHBASIN CABINET Geberit ONE washbasin cabinet with two drawers and open side element.

# GEBERIT MIX & MATCH THE PORTFOLIO

MIRRORS AND
MIRROR CABINETS

Round or square, with various lighting concepts.

→ WASHBASIN

Geometric, organic, understated or eye-catching.

CABINET

Plenty of options for storage space.

The mirror, washbasin and cabinet represent the core elements of the bathroom. With Geberit Mix & Match, you can now combine these in a variety of ways to suit your own unique taste and requirements.

# GEBERIT MIX & MATCH CREATIVE FREEDOM IN THE BATHROOM

HOW DOES GEBERIT MIX & MATCH WORK?

The modular washbasins, bathroom furniture and accessories across the Geberit ONE, Acanto and iCon series can all be combined in virtually unlimited ways.

Combine the classic, vanity and lay-on washbasins from the Geberit ONE, iCon and Acanto bathroom series with cabinets from all three bathroom series. Take a look at the table above for a better idea of just how many different combination options there are to choose from.