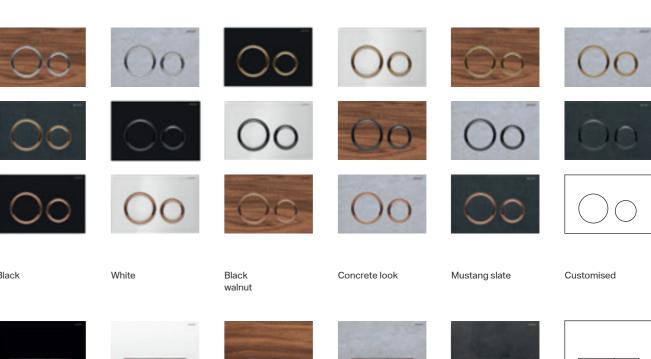

# **GEBERIT SIGMA ACTUATOR PLATES**

RECTANGULAR **ACTUATOR PLATES** 

Geberit Sigma30

Geberit Sigma30 Stop-and-go flush

Geberit Sigma50

Geberit Sigma60

ROUND ACTUATOR **PLATES** 

Geberit Sigma01

Geberit Sigma10

Geberit Sigma20

Geberit Sigma21

CONTACTLESS **ACTUATOR PLATES** 

Touchless / manual

Geberit Sigma80

Additional colour and material variants available.

These and other Geberit actuator plates can be found online at www.geberit-global.com/showroom

# **GEBERIT ACTUATOR PLATES**PERFECTION IN TRENDSETTING DESIGN

With their slight forward curve, the Geberit Sigma21 and Sigma50 actuator plates exude elegance in every detail. The round buttons feature a high-gloss border, while their square counterparts are slightly chamfered at the edges. Choose from an extensive range of popular metal colours and contemporary surface finishes.

### SIGMA21

SIGMA50

red gold

Tone in tone brass-coloured

Tone in tone black chrome

Tone in tone brushed stainless steel