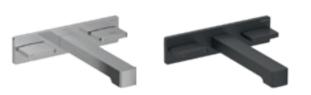

### **GEBERIT ONE**WASHBASIN TAPS

Geberit ONE wall-mounted taps are renowned for their understated design and high functionality. Further outstanding features include their exceptional ease of use and premium craftsmanship.

### SQUARE DESIGN

Geberit ONE washbasin tap, square design, wallmounted, black matt

Geberit ONE washbasin tap, square design, wallmounted, bright chrome-plated

### COLOURS

black matt

bright chromeplated

### **ROUND DESIGN**

Geberit ONE washbasin tap, round design, wall-mounted, black matt

Geberit ONE washbasin tap, round design, wallmounted, bright chrome-plated