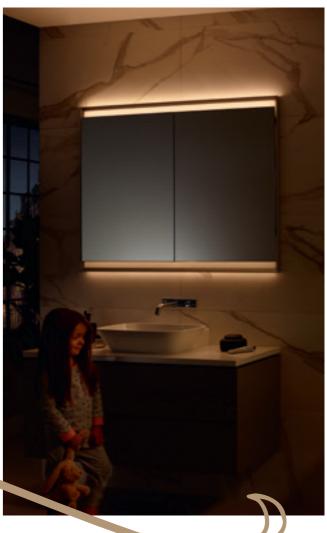

## WASHBASIN AREA CATEGORY **GEBERIT MIRRORS AND MIRROR CABINETS** Geberit ONE mirror cabinet with ComfortLight, two doors and a niche → Geberit ONE washbasin tap, round design, bright chrome-plated → Geberit ONE lay-on washbasin, bowl shape → Geberit ONE washtop in black marble look with washbasin cabinet in white matt

### **GEBERIT ONE**MIRROR CABINETS

All Geberit ONE mirror cabinets are available as surface-mounted and concealed versions.

Mirror cabinet with one door and ComfortLight

Mirror cabinet with one door, ComfortLight and niche

### COLOURS

white

anodised aluminium

black matt (built-in version only)

Control via the Geberit Home App

QR code for IOS Geberit Home App

QR code for Android Geberit Home App

The brightness and light colour of the mirror cabinet are controlled via a soft-touch button at the bottom of the cabinet or via Bluetooth using the Geberit Home app on a smartphone or tablet PC. The Geberit Home app also offers time presets.