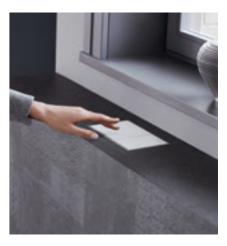

# **GEBERIT OMEGA**ACTUATOR PLATES

The significantly smaller Geberit Omega actuator plates are ideal for unusual room situations, as they can be mounted for actuation from the front or from above. This is ideal in cases where the WC is installed under a window or a low prewall installation with a shelf surface, for example.

### MORE FLEXIBILITY

Where space is limited, the innovative small-format Geberit Omega actuator provides welcome flexibility. The actuator plate can be fitted to Geberit Omega concealed cisterns in two low installation heights, either from above on a half-height prewall or from the front.