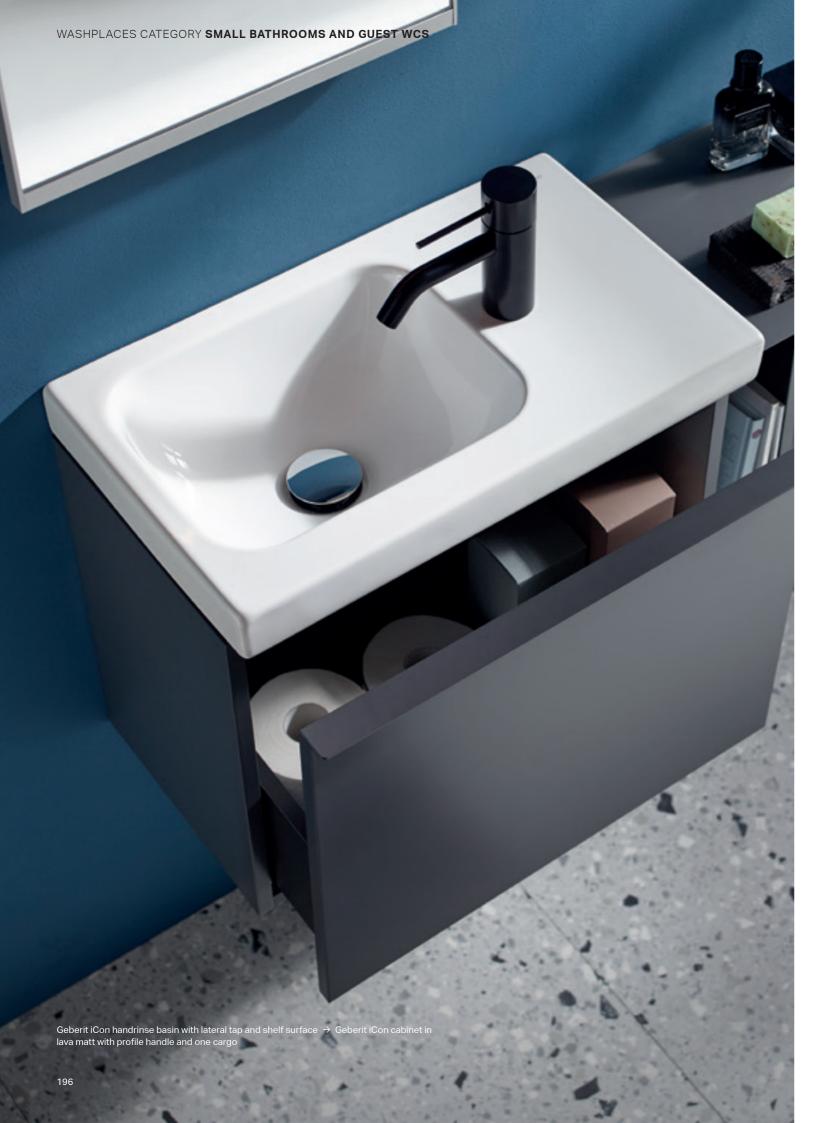

# SMALL BATHROOMS AND GUEST WCS

TRANSFORM EVEN COMPACT FLOOR PLANS INTO INVITING AND HIGHLY FUNCTIONAL WASHPLACES.

### **GEBERIT ICON**

Geberit iCon handrinse basin

Geberit iCon corner handrinse basin

Geberit iCon handrinse basin with shelf surface