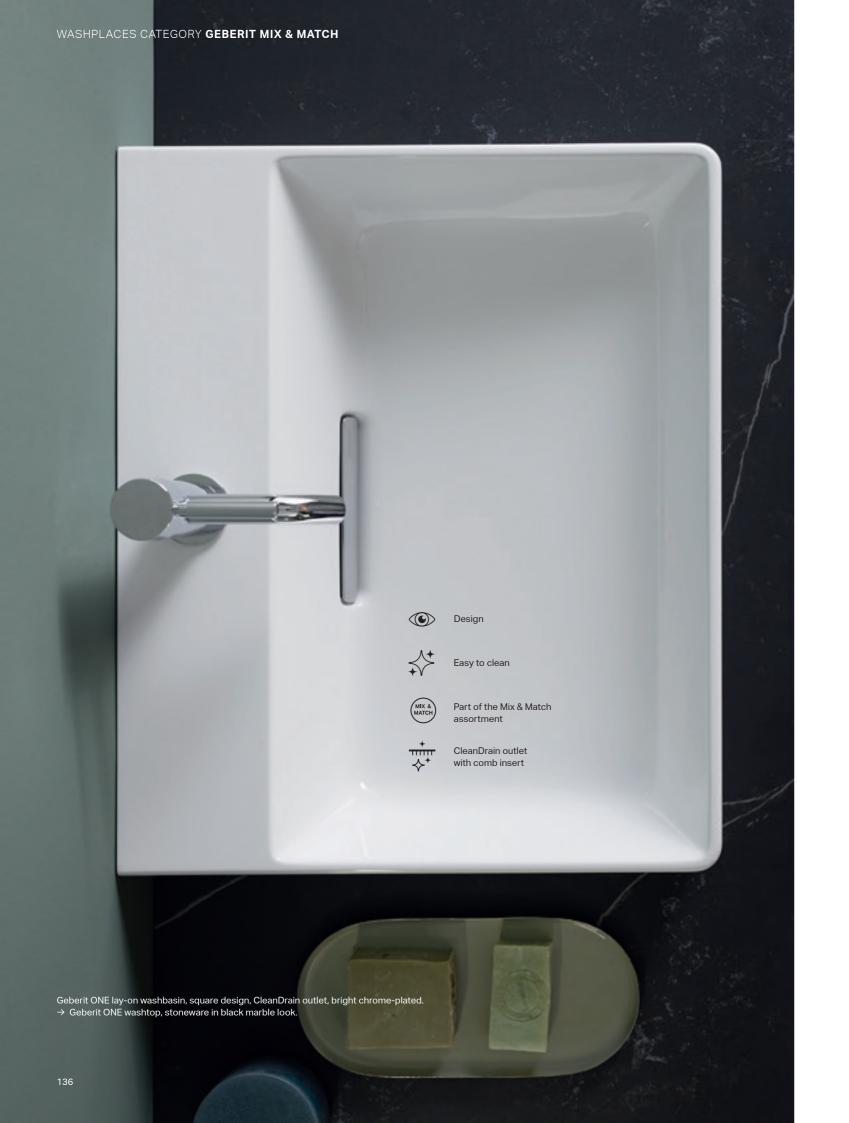

# WASHBASINS WITH CLEANDRAIN OUTLET AND INTEGRATED COMB INSERT

### LAY-ON WASHBASINS

Lay-on washbasin, angular design

Lay-on washbasin, bowl shape

### **VANITY BASINS**

Vanity basin

Vanity basin, Left/right shelf surface

The Geberit ONE washbasins with CleanDrain outlet and integrated comb insert combine the highest standards of design with exceptional functionality.

### CLASSIC WASHBASINS

Classic washbasin

Classic washbasin, Left/right shelf surface

KeraTect