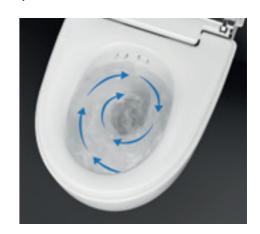

# RIMLESS WCS WITH TURBOFLUSH TECHNOLOGY

Geberit's TurboFlush technology has been specially designed to offer you a toilet that is easy to clean and promises outstanding flush performance. In doing so, our hydraulics experts have optimised the entire water flow from the cistern via the WC to the drain. The energy from the concealed cistern is converted into an exceptional toilet flush. The precise control of the water achieves thorough and complete flushing out of the ceramic without oversplashing, resulting in a flushing performance up to ten times better than required by European standards, less cleaning effort, and a particularly quiet water flow.

The asymmetrical ceramic shape sets the powerful flow rate from the Geberit cistern in a rotating motion. This ensures the full surface of the WC is flushed out thoroughly and quietly.

↑
The inner design of the rimless ceramic has no hidden areas where dirt could accumulate.
This makes it particularly hygienic and easy to clean.