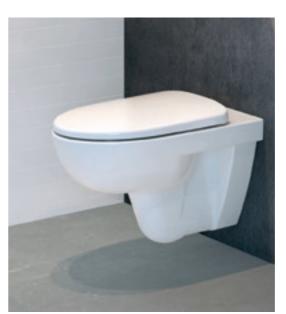

# **GEBERIT ONE WC**WITH TURBOFLUSH TECHNOLOGY

Geberit ONE wall-hung WC set

The innovative TurboFlush technology sets the water in a spiral motion through a lateral flush opening and the asymmetrical ceramic design.

Integrated height adjustment: the seat height of the Geberit ONE WC can also be adjusted retrospectively without interfering with the wall with an adjustable range of +3/-1 cm.

Fold up and detach the seat and cover to make light work of cleaning the WC ceramic appliance.