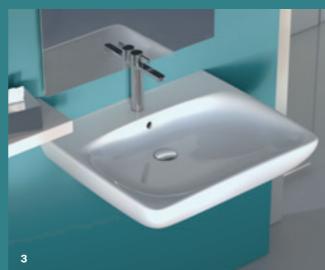

# **WASHBASIN AREA CATEGORY**

Various combinations of washbasins, furniture, illuminated mirrors, mirror cabinets and accessories offer you unparalleled freedom when putting together a washbasin area to suit your lifestyle.

# THE WASHPLACES HAVE IT YOUR WAY

Whether you're washing your hands, doing your hair, shaving, brushing your teeth, or cleaning your face, the washplace is the centrepiece of the bathroom. Geberit is your one-stop shop for ceramics, bathroom furniture and accessories, as well as all the technical elements of sanitary technology. This gives you the freedom to put together the washplace of your dreams in terms of design, function and budget.

WASHBASIN

Choose from lay-on, vanity and classic washbasins with various rim heights.

The choice is yours.

ightarrow ORGANISATION SYSTEMS FOR

WASHBASIN CABINETS
Keep a clear overview: additional organisation boxes make the washbasin cabinet even more versatile. The internal lighting in the drawers offers even more convenience.