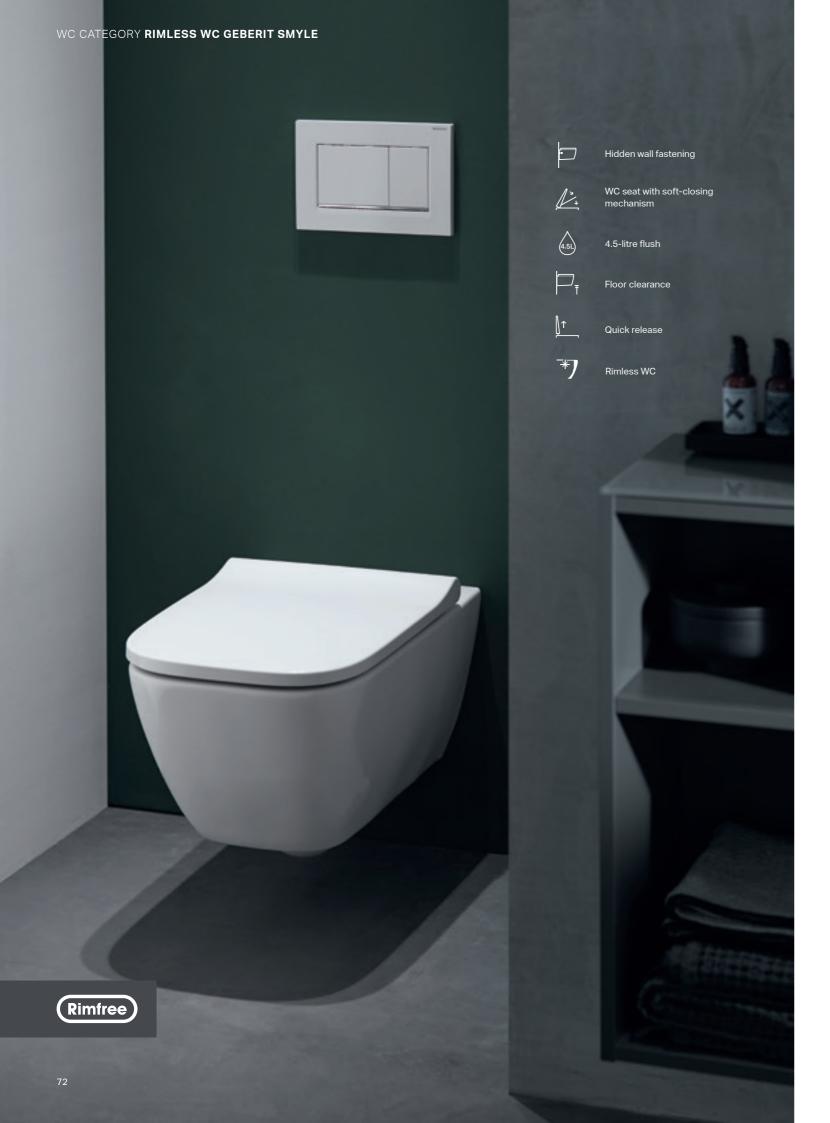

# **GEBERIT SMYLE WCS** WITH RIMFREE FLUSH TECHNOLOGY

With their contemporary design and delicate lines, the WC ceramic appliances and bidet in the Geberit Smyle bathroom series contribute to a positively carefree bathroom ambience.

Geberit Smyle Square small projection wall-hung WC

The rimless ceramic and removable seat/cover combination make it easy to keep the WC spotlessly clean.

Perfectly coordinated: WC and bidet ceramic in the same rimless design.