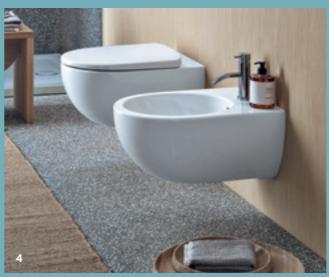

# WC CATEGORY BIDETS practice of personal cleansing with bidets

# **BIDETS**TO MATCH YOUR WC

Geberit Selnova floor-standing bidet / wall-hung bidet

Geberit Selnova Square floor-standing bidet / wall-hung bidet

Geberit Smyle Square wall-hung bidet

Geberit bidets are available in rounded or geometrically angular shapes to complement the standard WC designs.