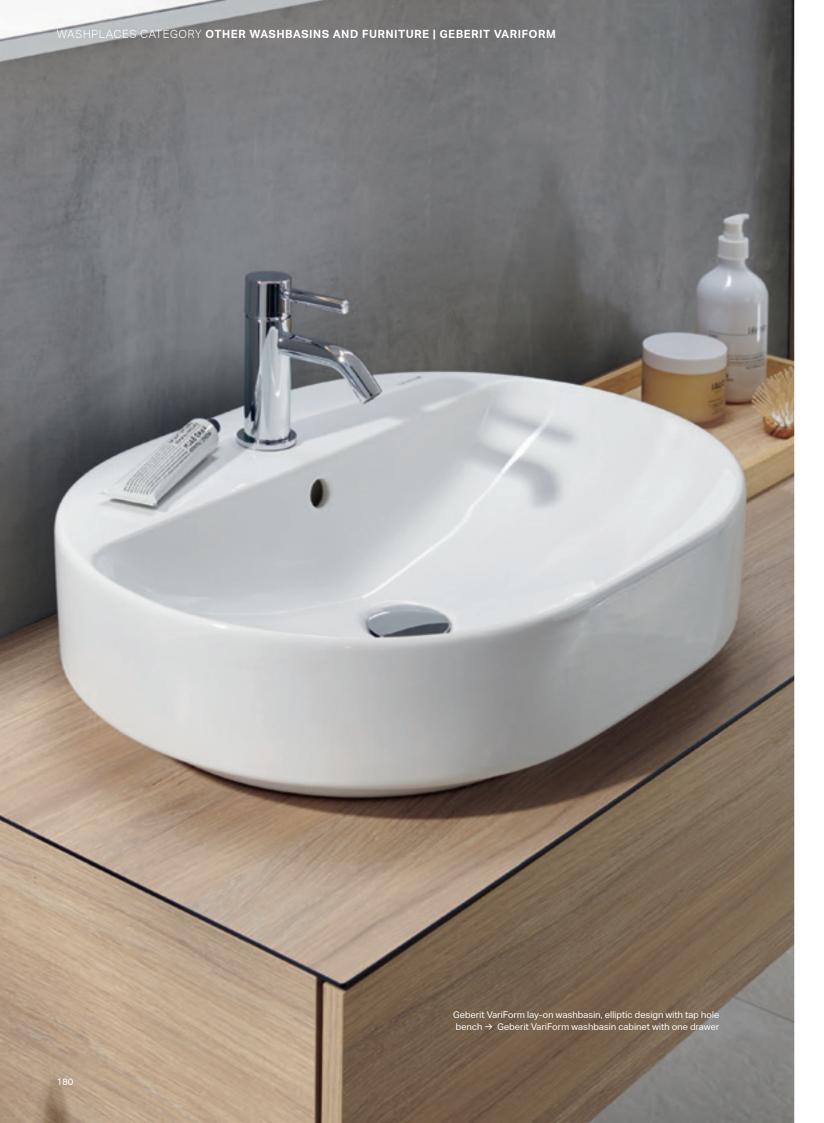

### **GEBERIT VARIFORM**WASHBASINS

Washbasin, round design

Washbasin, elliptic design

Design

Cleanline

User-friendl

Washbasin, oval design

Washbasin, rectangular design

↑ Geberit VariForm lay-on washbasins.

Geberit VariForm under-countertop washbasins, with optional glazed bottom side.

Geberit VariForm countertop washbasins, with optional glazed bottom side.