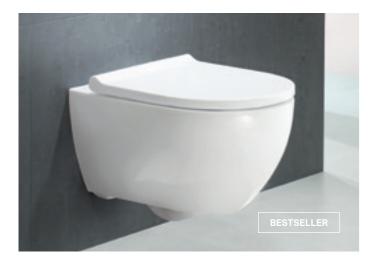

# **GEBERIT AQUACLEAN** SELA

Geberit AquaClean Sela wall-hung WC

Geberit AquaClean Sela Square wall-hung WC

The impressive Geberit AquaClean Sela not only showcases exceptional elegance and beauty, but also embodies outstanding quality standards. With its clean, elegant design and high-quality materials, this shower toilet is the ideal choice for those with an eye for tasteful style.

The popular shower toilet is now available in five design variants. In addition to the individually selectable covers in white alpine or bright chrome, the ceramic is also available in a white matt finish as well as in a square design.