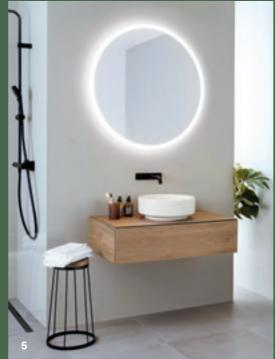

# THE WASHPLACES HAVE IT YOUR WAY

Whether you're washing your hands, doing your hair, shaving, brushing your teeth, or cleaning your face, the washplace is the centrepiece of the bathroom. Geberit is your one-stop shop for ceramics, bathroom furniture and accessories, as well as all the technical elements of sanitary technology. This gives you the freedom to put together the washplace of your dreams in terms of design, function and budget.

MIRRORS AND MIRROR CABINETS
Illuminated mirrors provide optimal lighting to the washplace, while mirror cabinets create additional storage space.

ACCESSORIES

Flexible shelf surfaces keep your toiletries right where you

WASHBASIN

Choose from lay-on, vanity and classic washbasins with various rim heights.

The choice is yours.

ightarrow ORGANISATION SYSTEMS FOR

WASHBASIN CABINETS
Keep a clear overview: additional organisation boxes make the washbasin cabinet even more versatile. The internal lighting in the drawers offers even more convenience.

SIDE CABINET

Generous storage space for bathroom textiles and more.