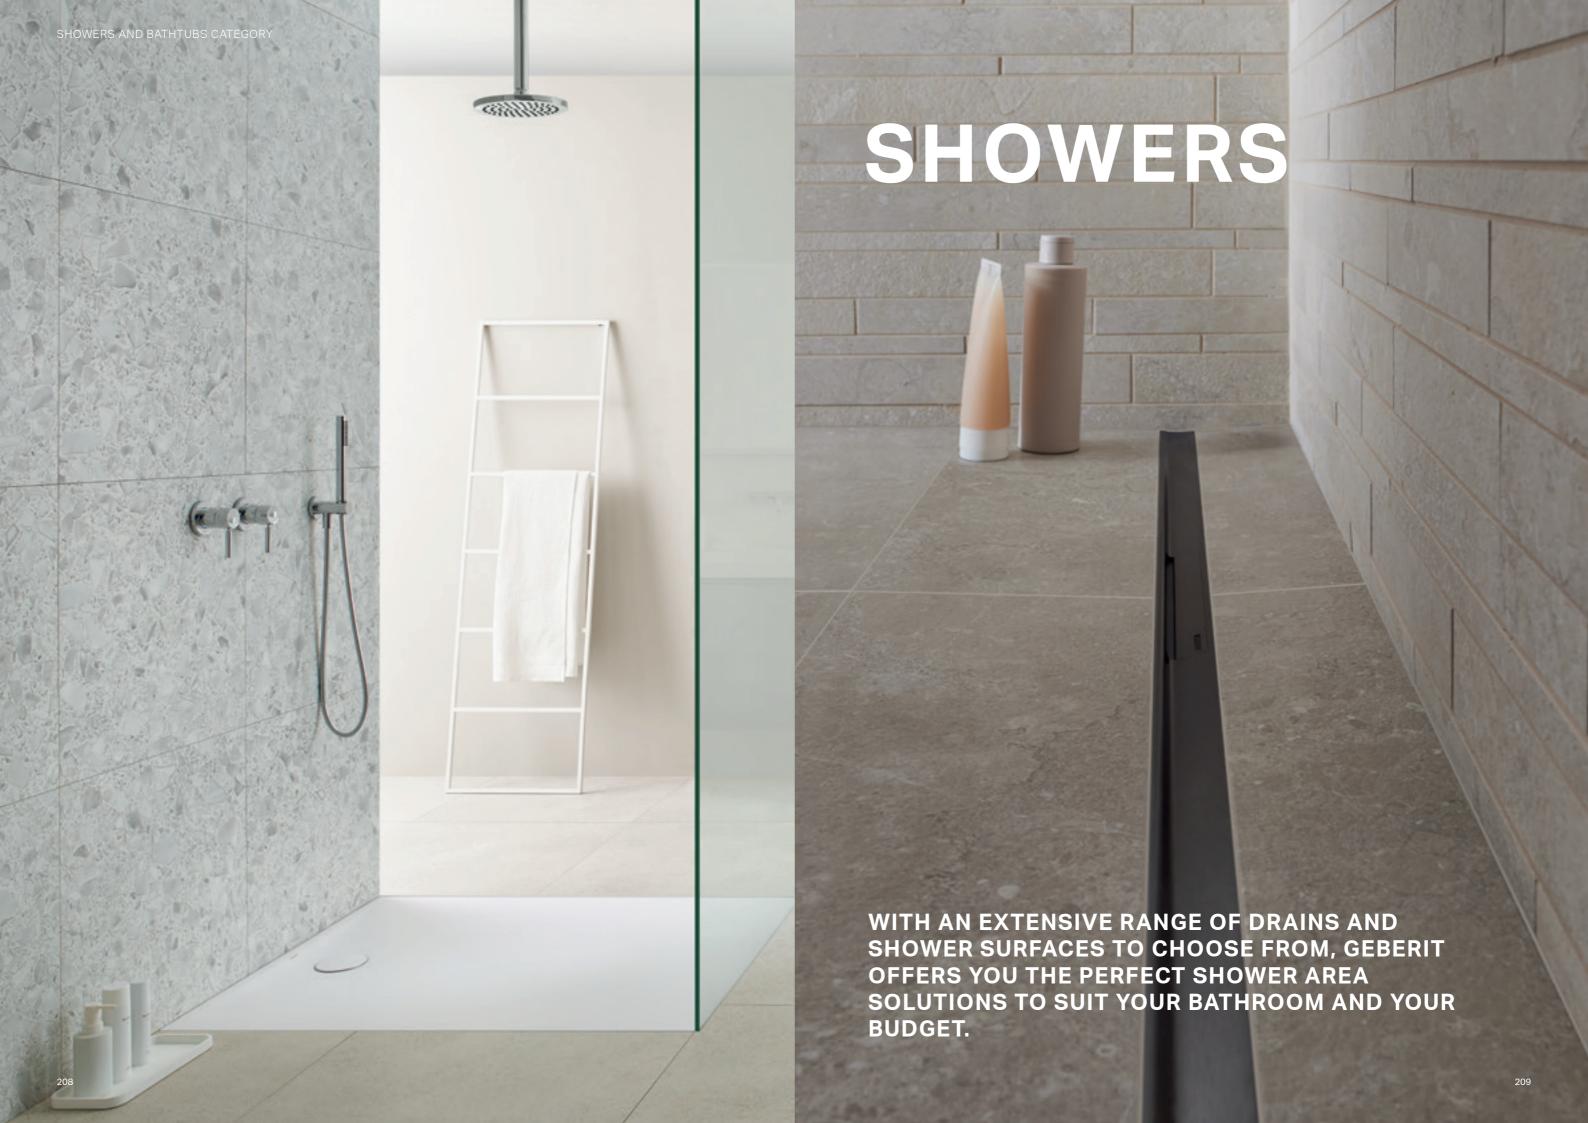

## **FLOOR-EVEN SHOWER SOLUTIONS**

Floor-even shower solutions are not only stylish, they also offer barrier-free access to the shower area. What's more, with shower surfaces such as Geberit Olona, the slip resistance is built right in. This provides a sense of convenience and security for today and tomorrow.