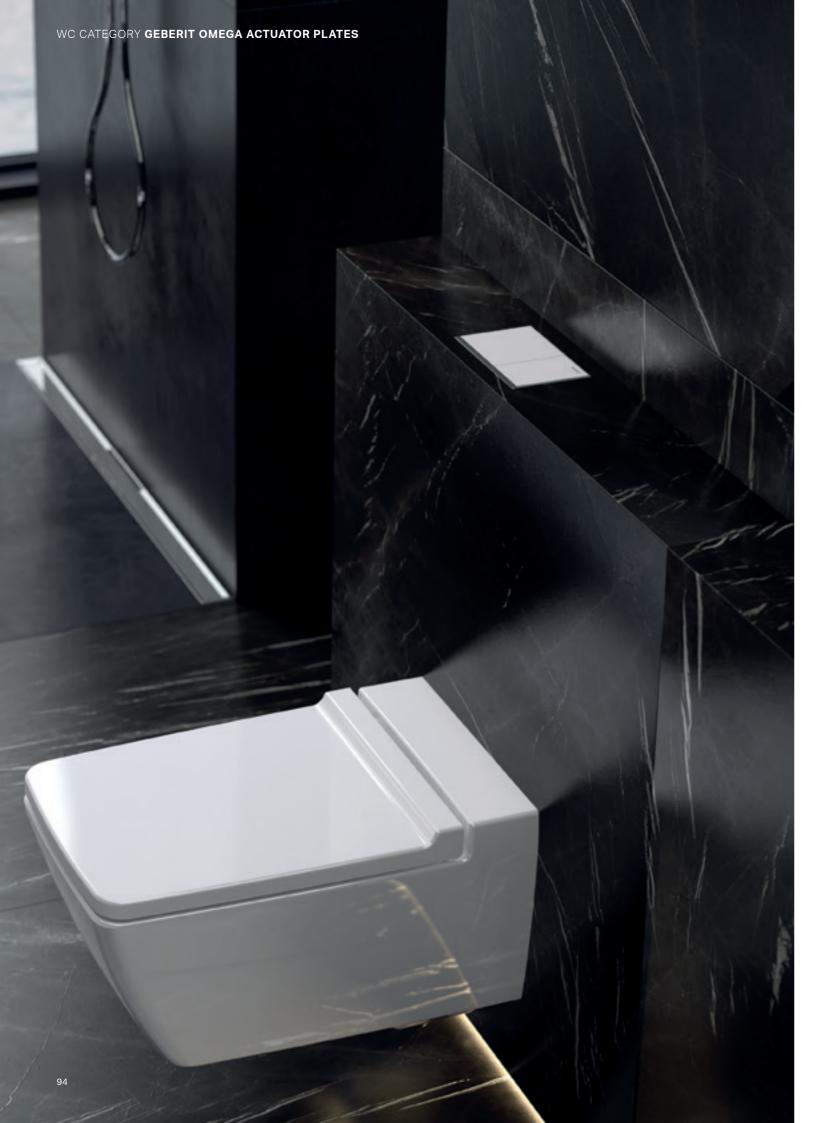

# **GEBERIT OMEGA**ACTUATOR PLATES

The significantly smaller Geberit Omega actuator plates are ideal for unusual room situations, as they can be mounted for actuation from the front or from above. This is ideal in cases where the WC is installed under a window or a low prewall installation with a shelf surface, for example.

### MORE FLEXIBILITY

Where space is limited, the innovative small-format Geberit Omega actuator provides welcome flexibility. The actuator plate can be fitted to Geberit Omega concealed cisterns in two low installation heights, either from above on a half-height prewall or from the front.