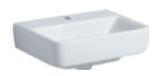

Lay-on washbasin / handrinse basin, rectangular, with CleanDrain or classic drain and integrated comb insert

Lay-on washbasin / handrinse basin, rectangular, with classic drain and integrated comb insert

### **GEBERIT ACANTO**

Geberit Acanto handrinse basin, tap hole right

Geberit Acanto handrinse basin

Geberit Acanto washbasin cabinet with one door