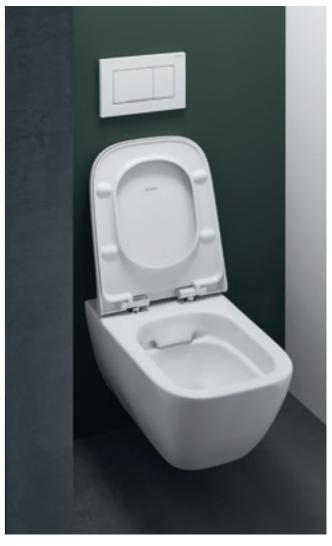

# **GEBERIT SMYLE WCS** WITH RIMFREE FLUSH TECHNOLOGY

With their contemporary design and delicate lines, the WC ceramic appliances and bidet in the Geberit Smyle bathroom series contribute to a positively carefree bathroom ambience.

Geberit Smyle Square small projection wall-hung WC

The rimless ceramic and removable seat/cover combination make it easy to keep the WC spotlessly clean.

Perfectly coordinated: WC and bidet ceramic in the same rimless design.