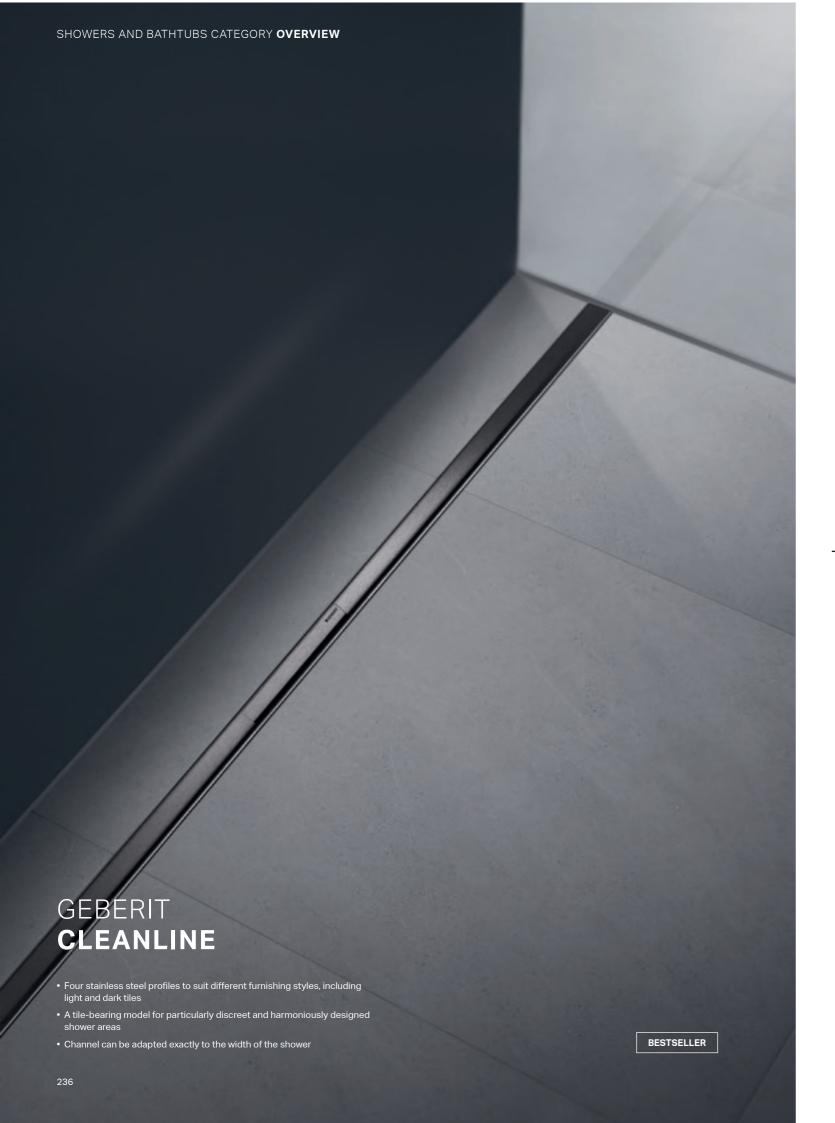

# **GEBERIT CLEANLINE SHOWER CHANNEL**

When it comes to trapping hair, the comb insert in the Geberit CleanLine shower channel has got all bases covered. It can also be removed and cleaned in one easy step. The drainage profile of the elegant shower channel is also easy to clean: unlike other solutions, it has no concealed, hard-to-reach areas, which means less dirt can accumulate and the open outlet surface is sparkling clean after a single wipe.

### **GEBERIT CLEANLINE50** AWARD-WINNING SHOWER CHANNEL

Just like the other shower channels in this bathroom series, the Geberit CleanLine50 provides an innovative and easy-to-clean water guide to the central drain. The water is not concealed, but channelled openly via a collector profile to the drain in the centre. This means that there are no concealed areas and there is nowhere for dirt or unpleasant odours to accumulate. Simply wipe the profile down and everything is clean.

Can be customised to the width of the shower area and is also suitable for large tile formats.

The comb insert minimises blockages and is easy to remove and clean.

Triangular, solid channel profile for better water drainage.

Narrow profile width of 30 mm.

SIZES

Geberit CleanLine50

3.0 x 30 - 130 3.0 x 30 - 90

Dimensions in cm

COLOURS

stainless steel

black chrome