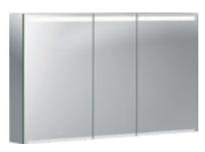

## WASHBASIN AREA CATEGORY **GEBERIT MIRRORS AND MIRROR CABINETS** Geberit ONE mirror cabinet with ComfortLight, two doors and a niche → Geberit ONE washbasin tap, round design, bright chrome-plated → Geberit ONE lay-on washbasin, bowl shape → Geberit ONE washtop in black marble look with washbasin cabinet in white matt

### **GEBERIT ONE**MIRROR CABINETS

All Geberit ONE mirror cabinets are available as surface-mounted and concealed versions.

Mirror cabinet with one door and ComfortLight

Mirror cabinet with one door, ComfortLight and niche

### COLOURS

white

anodised aluminium

black matt (built-in version only)

Control via the Geberit Home App

QR code for IOS Geberit Home App

QR code for Android Geberit Home App

The brightness and light colour of the mirror cabinet are controlled via a soft-touch button at the bottom of the cabinet or via Bluetooth using the Geberit Home app on a smartphone or tablet PC. The Geberit Home app also offers time presets.