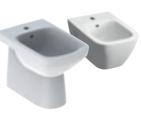

# **BIDETS**TO MATCH YOUR WC

Geberit Selnova floor-standing bidet / wall-hung bidet

Geberit Selnova Square floor-standing bidet / wall-hung bidet

Geberit Smyle Square wall-hung bidet

Geberit bidets are available in rounded or geometrically angular shapes to complement the standard WC designs.

Geberit Xeno² wall-hung bidet

Geberit Acanto wall-hung bidet

Geberit ONE wall-hung bidet

Depending on the model, Geberit bidets are available with and without an overflow hole.

Geberit iCon / Geberit iCon Square wall-hung bidet