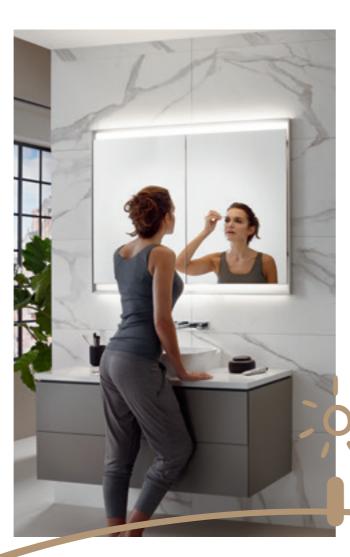

### PERFECT FOR YOUR DAILY ROUTINE

STANDARD LIGHT

Glare-free light for everyday routines at the washplace.

WORKING LIGHT

Bright and very clear illumination for intensive beauty care.

### THE BRIGHTNESS OF THE GEBERIT ONE MIRROR CABINETS CAN BE DIMMED ALONG WITH THE LIGHT COLOUR.

Light has a significant impact on our general well-being. White, bright light is perfect for waking you up, while a muted, warm light has a more relaxing effect. The sanitary products and bathroom furniture featuring Geberit ComfortLight offer a unique feature by adjusting the colour temperature based on the surrounding brightness: the continuously adjustable dimming function automatically makes brighter light cooler and darker light warmer. These lighting conditions are based on natural daylight and are designed to create a cosy ambience. A total of four different, harmoniously coordinated light sources set the perfect scene not only for the washplac, but for the bathroom as a whole. They also create an authentic mirror image without casting distracting shadows.

INDIRECT LIGHTING

Discreet, warm lighting for relaxing hours spent in the bathroom.

Gentle orientation light for night-time visits to the bathroom

Continuously dimmable brightness

Non-dazzling light

Height-adjustable shelves