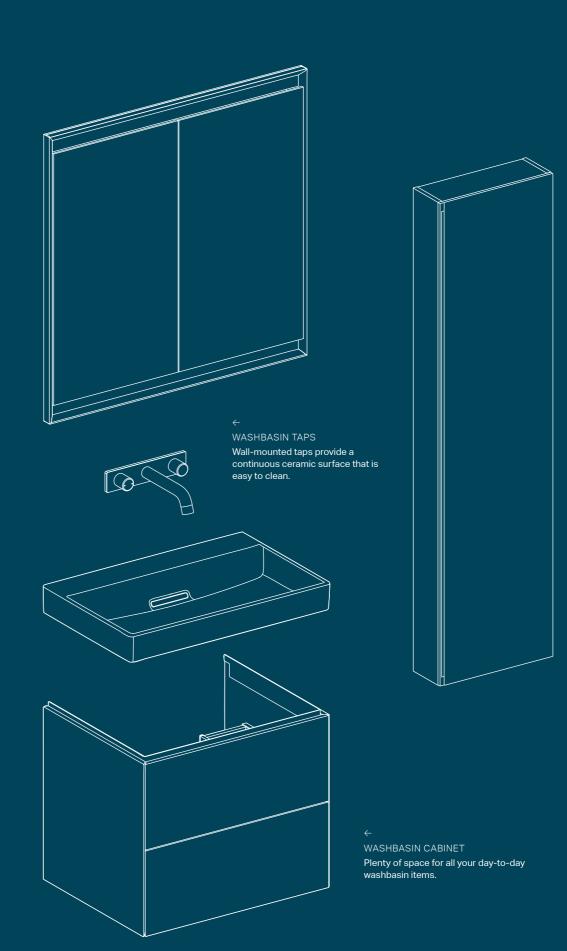

# **WASHBASIN AREA CATEGORY**

Various combinations of washbasins, furniture, illuminated mirrors, mirror cabinets and accessories offer you unparalleled freedom when putting together a washbasin area to suit your lifestyle.

# **UNINTERRUPTED STORAGE SPACE**

Geberit washbasin cabinets offer an impressive amount of storage space without being interrupted by a trap cut-out. The interiors can be adapted to suit personal requirements with variable organisation systems.

# **GEBERIT ONE WALL-MOUNTED TAP**

A wall-mounted tap creates additional space around the washbasin and leaves a continuous ceramic surface that is easy to clean. Available options include a bright chrome-plated model or a contemporary black matt finish.