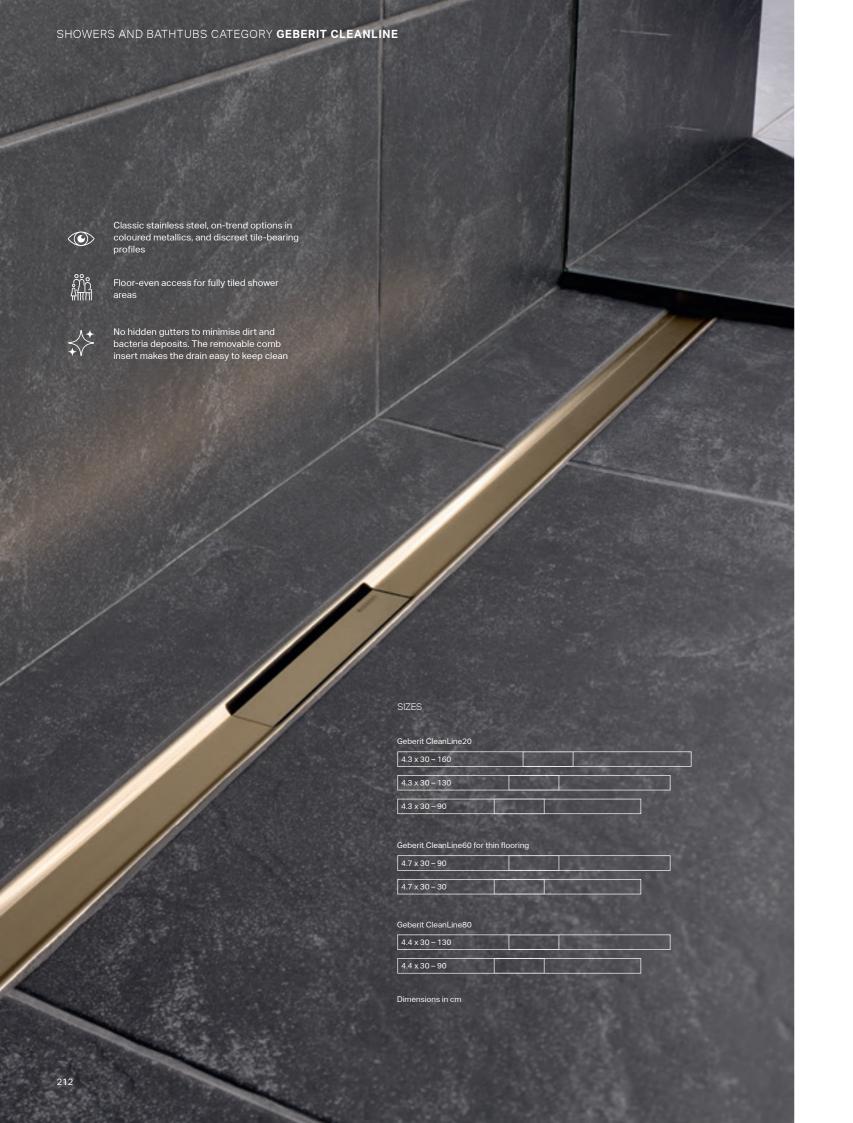

# **GEBERIT CLEANLINE SHOWER CHANNEL**

When it comes to trapping hair, the comb insert in the Geberit CleanLine shower channel has got all bases covered. It can also be removed and cleaned in one easy step. The drainage profile of the elegant shower channel is also easy to clean: unlike other solutions, it has no concealed, hard-to-reach areas, which means less dirt can accumulate and the open outlet surface is sparkling clean after a single wipe.

### GEBERIT CLEANLINE80, CLEANLINE60 THIN, CLEANLINE20 AND CLEANLINE TILE-BEARING SHOWER CHANNELS

Elevate your bathroom experience with the hygienic, clean and simply beautiful shower channels in Geberit's flexible CleanLine20, CleanLine60 thin and CleanLine80 series. Not only can the collector profile be cut to the required format with millimetre precision during installation, but each shower channel also comes factory equipped with an attached sealing fleece to ensure a secure fit.

Geberit CleanLine20 in stainless steel.

 $\downarrow$ 

↑
Geberit CleanLine60 for thin flooring.

Geberit CleanLine also available in a tile-bearing version.

Geberit CleanLine80: The comb insert minimises blockages and is easy to remove and clean.