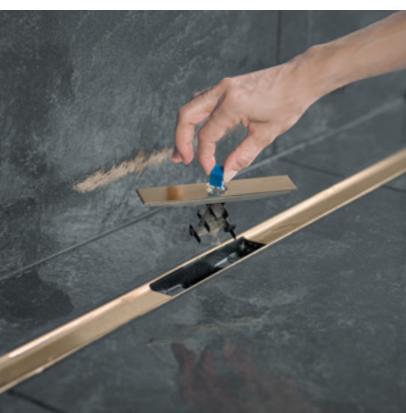

# **GEBERIT CLEANLINE SHOWER CHANNEL**

When it comes to trapping hair, the comb insert in the Geberit CleanLine shower channel has got all bases covered. It can also be removed and cleaned in one easy step. The drainage profile of the elegant shower channel is also easy to clean: unlike other solutions, it has no concealed, hard-to-reach areas, which means less dirt can accumulate and the open outlet surface is sparkling clean after a single wipe.

### **GEBERIT CLEANLINE50** AWARD-WINNING SHOWER CHANNEL

Just like the other shower channels in this bathroom series, the Geberit CleanLine50 provides an innovative and easy-to-clean water guide to the central drain. The water is not concealed, but channelled openly via a collector profile to the drain in the centre. This means that there are no concealed areas and there is nowhere for dirt or unpleasant odours to accumulate. Simply wipe the profile down and everything is clean.

Can be customised to the width of the shower area and is also suitable for large tile formats.

The comb insert minimises blockages and is easy to remove and clean.

Triangular, solid channel profile for better water drainage.