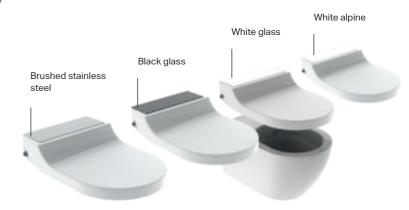

# **GEBERIT AQUACLEAN** ALBA

Geberit AquaClean Alba is a simple, stylish toilet with spray functionality. It's the ideal entry-level shower toilet option, offering all the most important functions of a shower toilet while staying in the lower price range. Those who are thinking of buying a new WC can enjoy the benefits of an elegant and effective shower toilet for just a small extra cost compared to a conventional toilet.

Geberit AquaClean Alba wall-hung WC

The powerful TurboFlush technology with lateral water inlet flushes the ceramic appliance thoroughly and

Simply wipe clean: both the seat and lid can be removed for easy cleaning.

Geberit AquaClean Alba features WhirlSpray shower technology for a gentle

shower experience.