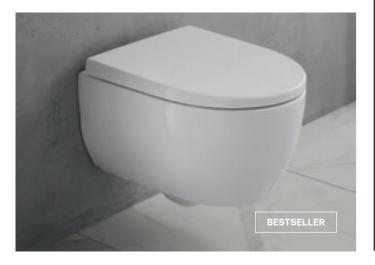

# WC CATEGORY RIMLESS WC GEBERIT ACANTO TurboFlush technology Hidden wall fastening WC seat with soft-closing 4-litre flush Floor clearance Quick release Rimless WC This classic and elegant WC ceramic appliance offers outstandingly thorough and quiet flushing out thanks to the TurboFlush technology. TurboFlush

# **GEBERIT ACANTO WC**WITH TURBOFLUSH TECHNOLOGY

Geberit Acanto wall-hung WC set

The WC seat and lid can be lifted up and removed with ease to prevent hidden dirt marks on the ceramic.  $\ensuremath{\psi}$ 

The special TurboFlush inner geometry guides the water through the ceramic and into the drain with outstanding precision. This eliminates the need for a second flush and makes cleaning so much easier.