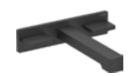

# **GEBERIT ONE WALL-MOUNTED TAP**

A wall-mounted tap creates additional space around the washbasin and leaves a continuous ceramic surface that is easy to clean. Available options include a bright chrome-plated model or a contemporary black matt finish.