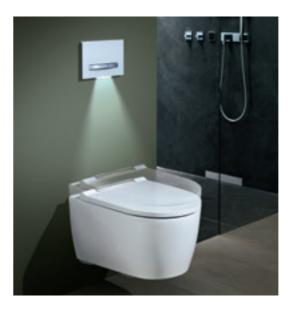

# WC CATEGORY **GEBERIT AQUACLEAN** A shower toilet features an integrated shower spray. This offers thorough and gentle cleaning without the use of paper.

# **GEBERIT AQUACLEAN**IN A NUTSHELL

As the gentlest and most thorough means of cleaning, water takes the spotlight in our pursuit of cleanliness. Everyday tasks illustrate just how important water is when it comes to cleaning. After all, would you really prefer to clean your dirty hands with just dry paper? Geberit AquaClean shower toilets ensure freshness and cleanliness all day long at the touch of a button, not to mention extra comfort depending on the model.

## **GEBERIT AQUACLEAN MERA**

- Shower toilet for the ultimate in comfort
- Floating design