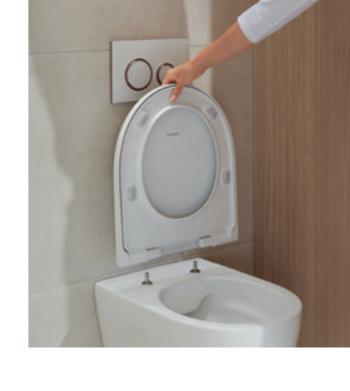

Integrated height adjustment: the seat height of the Geberit ONE WC can also be adjusted retrospectively without interfering with the wall with an adjustable range of +3/-1 cm.

Fold up and detach the seat and cover to make light work of cleaning the WC ceramic appliance.

QUICK RELEASE
Almost all Geberit WC seats are
equipped with a practical quick release
function. Simply fold up the seat and
cover, lift them off, and replace from
above after cleaning.
That's all there is to it.

↑
After folding them up, the seat and lid can be removed from above and put back just as easily.

↑
SOFT-CLOSING MECHANISM
A special cushioning system for the seat and lid
ensures that they close gently and quietly rather than
falling shut.