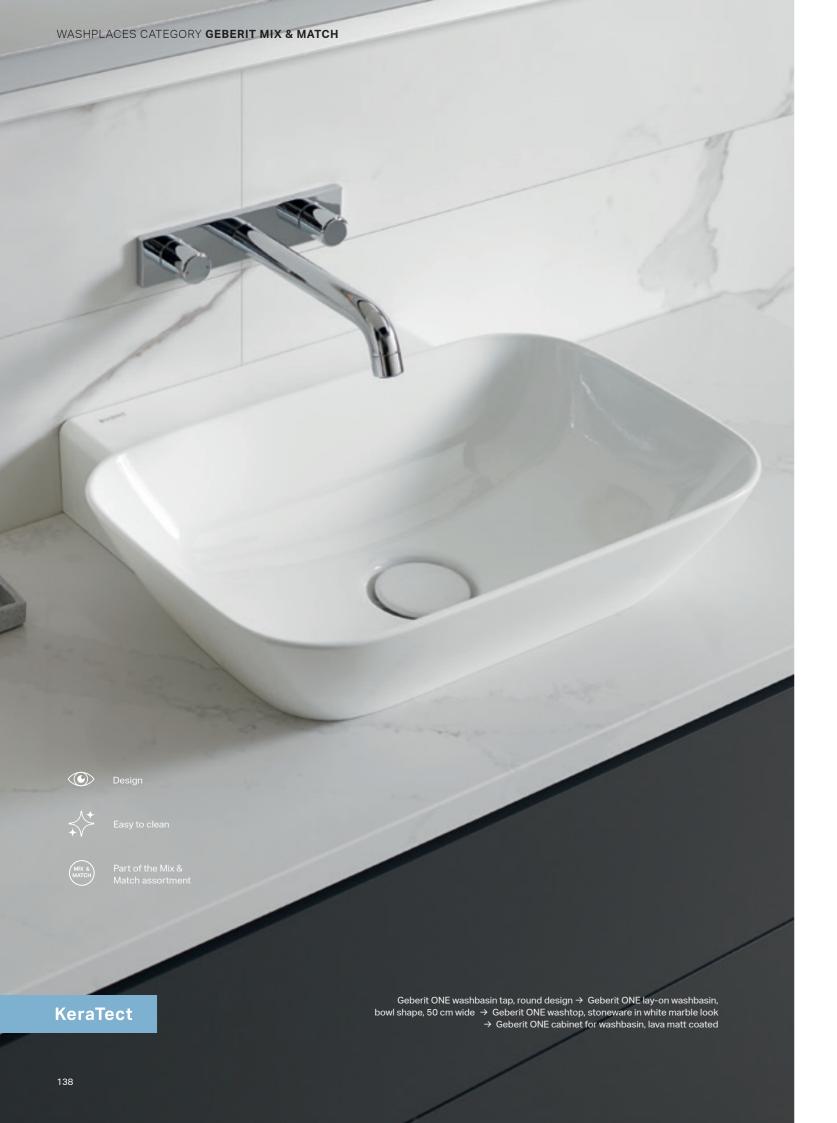

## WASHBASIN AREA CATEGORY **GEBERIT MIRRORS AND MIRROR CABINETS** Geberit ONE mirror cabinet with ComfortLight, two doors and a niche → Geberit ONE washbasin tap, round design, bright chrome-plated → Geberit ONE lay-on washbasin, bowl shape → Geberit ONE washtop in black marble look with washbasin cabinet in white matt

### **GEBERIT ONE**WASHBASIN TAPS

Geberit ONE wall-mounted taps are renowned for their understated design and high functionality. Further outstanding features include their exceptional ease of use and premium craftsmanship.

### **ROUND DESIGN**

Geberit ONE washbasin tap, round design, wall-mounted, black matt

Geberit ONE washbasin tap, round design, wallmounted, bright chrome-plated