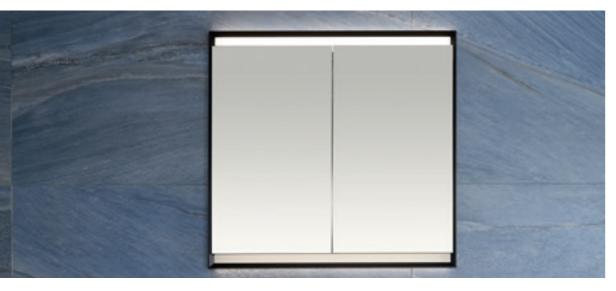

### **GEBERIT OPTION**MIRROR

ROUND DESIGN

Geberit Option Round illuminated mirror with direct and indirect lighting

Geberit Option Oval illuminated mirror with indirect lighting, can be mounted vertically or horizontally

### SQUARE DESIGN

Geberit Option Plus Square illuminated mirror with direct and indirect lighting and mirror heating, available in aluminium or black matt

Geberit Option Square illuminated mirror lighting at the top