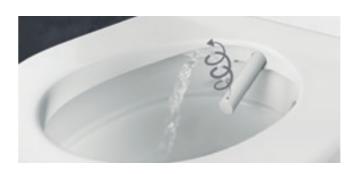

T
Gentle, effervescent shower spray thanks to
WhirlSpray shower technology.

The shower toilet can be controlled via buttons directly on the seat, by remote control or via the smartphone app. Additional settings can be made in the Geberit Home app.