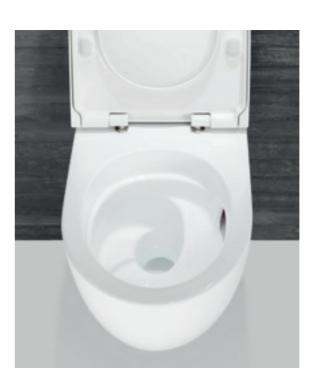

The asymmetrical ceramic shape sets the powerful flow rate from the Geberit cistern in a rotating motion. This ensures the full surface of the WC is flushed out thoroughly and quietly.

↑
The inner design of the rimless ceramic has no hidden areas where dirt could accumulate.
This makes it particularly hygienic and easy to clean.

# WC CATEGORY RIMLESS WCS Geberit Rimfree WC ceramics have no flush rim or splash guard, so there are virtually no hidden corners or edges for dirt and limescale to accumulate. The precise water guide also facilitates full-surface flushing.

# RIMLESS WCS WITH RIMFREE FLUSH TECHNOLOGY

The smooth, easily accessible inner surfaces of Geberit Rimfree WC ceramics make light work of cleaning for a clean and hygienic experience.

↑
CLASSIC WC WITH FLUSH RIM
Conventional WC ceramic appliances have a flush rim that attracts limescale and dirt and allows unpleasant odours to build up. Keeping this clean calls for a lot more effort.

RIMLESS WC
Limescale and dirt have little chance of sticking to the smooth, rimless ceramic. The inner surface is flushed thoroughly, leaving everything clean in no time at all.