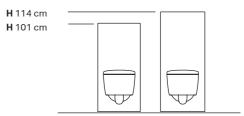

←
The Geberit Monolith sanitary module is available in two heights.

### FRONT CLADDING

concrete look

are, mint glas

white glass

grey glass

glass

with a height of 101 cm.

black chrome