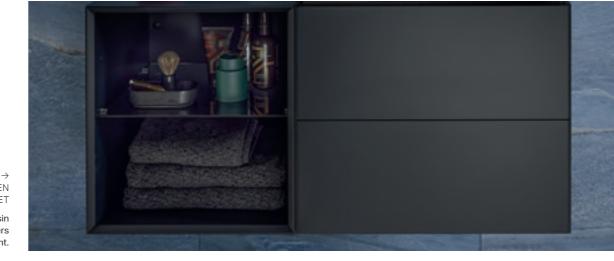

NT A STYLISH DESIGN







ORGANIC
SHAPES AND
EASY TO
CLEAN. THAT'S
MY DREAM
WASHPLACE

# **GEBERIT MIX & MATCH**

# IT'S AS EASY AS THIS



ROUND ILLUMINATED MIRROR

Geberit Option Round with direct and indirect lighting.



Why be restricted to just one bathroom series when creating the bathroom of your dreams? With Geberit's modular concept, you can combine your favourite pieces from the popular ONE, Acanto and iCon bathroom series in a variety of ways.

LAY-ON WASHBASIN

Geberit ONE lay-on washbasin bowl shape, CleanDrain outlet.



WASHBASIN CABINET
WITH PROFILE HANDLE

Geberit iCon slim washbasin cabinet with two adjacent drawers.



SQUARE ILLUMINATED
MIRROR
Geberit Option Plus Square
with direct and indirect
lighting.



←
CLASSIC WASHBASIN
Geberit Acanto
washbasin, classic
drain



PUSH-TO-OPEN WASHBASIN CABINET Geberit ONE washbasin cabinet with two drawers and open side element.

# GEBERIT MIX & MATCH THE PORTFOLIO



MIRRORS AND
MIRROR CABINETS

Round or square, with various lighting concepts.



→ WASHBASIN

Geometric, organic, understated or eye-catching.



CABINET

Plenty of options for storage space.

The mirror, washbasin and cabinet represent the core elements of the bathroom. With Geberit Mix & Match, you can now combine these in a variety of ways to suit your own unique taste and requirements.

### **MIRRORS AND ACCESSORIES**







WIDE RANGE OF ILLUMINATED MIRRORS, ACCESSORIES, SIDE CABINETS AND OTHER BATHROOM FURNITURE

### **WASHBASINS**





LAY-ON WASHBASINS

**VANITY BASINS** 

**CLASSIC WASHBASINS** 

### **CABINETS**







PUSH-TO-OPEN WITHOUT