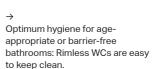

# RIMLESS WCS

QUIETER, MORE THOROUGH, AND SIMPLY SPOTLESS:
DISCOVER THE BENEFITS OF THE ENTIRELY RIMLESS
GEBERIT WCS WITH TURBOFLUSH AND RIMFREE FLUSH
TECHNOLOGY.

# WC CATEGORY RIMLESS WCS Geberit Rimfree WC ceramics have no flush rim or splash guard, so there are virtually no hidden corners or edges for dirt and limescale to accumulate. The precise water guide also facilitates full-surface flushing.

# RIMLESS WCS WITH RIMFREE FLUSH TECHNOLOGY

The smooth, easily accessible inner surfaces of Geberit Rimfree WC ceramics make light work of cleaning for a clean and hygienic experience.

↑
CLASSIC WC WITH FLUSH RIM
Conventional WC ceramic appliances have a flush rim that attracts limescale and dirt and allows unpleasant odours to build up. Keeping this clean calls for a lot more effort.

RIMLESS WC
Limescale and dirt have little chance of sticking to the smooth, rimless ceramic. The inner surface is flushed thoroughly, leaving everything clean in no time at all.