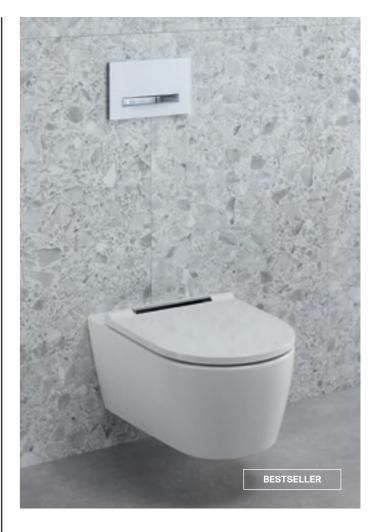

# **GEBERIT AQUACLEAN** TUMA

Enjoy surprisingly versatile options for every bathroom with Geberit AquaClean Tuma. Not only does this come as a complete system with a wide range of comfort functions, but unlike the other models, it is also available as an enhancement solution that transforms existing WC ceramics into a shower toilet in no time.

T
Gentle, effervescent shower spray thanks to
WhirlSpray shower technology.

The shower toilet can be controlled via buttons directly on the seat, by remote control or via the smartphone app. Additional settings can be made in the Geberit Home app.