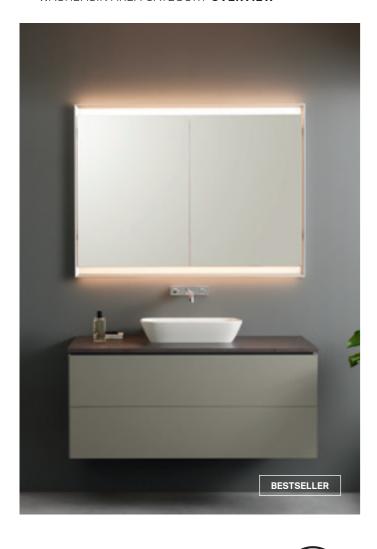

## WASHBASIN AREA CATEGORY **GEBERIT MIRRORS AND MIRROR CABINETS** Geberit ONE mirror cabinet with ComfortLight, two doors and a niche → Geberit ONE washbasin tap, round design, bright chrome-plated → Geberit ONE lay-on washbasin, bowl shape → Geberit ONE washtop in black marble look with washbasin cabinet in white matt

### **GEBERIT ONE**MIRROR CABINETS

All Geberit ONE mirror cabinets are available as surface-mounted and concealed versions.

Mirror cabinet with one door and ComfortLight

Mirror cabinet with one door, ComfortLight and niche

### COLOURS

white

anodised aluminium

black matt (built-in version only)

Control via the Geberit Home App

QR code for IOS Geberit Home App

QR code for Android Geberit Home App

The brightness and light colour of the mirror cabinet are controlled via a soft-touch button at the bottom of the cabinet or via Bluetooth using the Geberit Home app on a smartphone or tablet PC. The Geberit Home app also offers time presets.