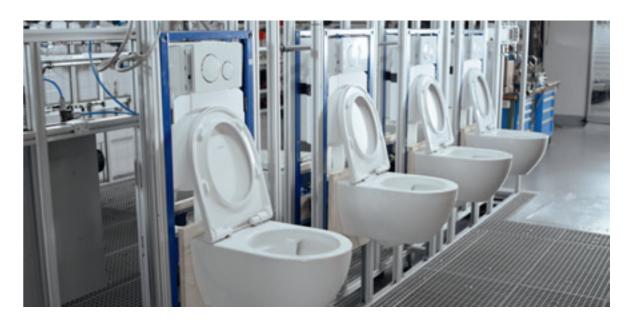

# SCRUTINISED UNDER THE MICROSCOPE: RIGOROUS TESTING IN OUR OWN LABORATORIES

# **GEBERIT WC SYSTEM**10 TIMES BETTER FLUSH PERFORMANCE

Required flush performance according to the DIN EN 997:2018 standard

Geberit WC with TurboFlush: up to 10 times better than the standard

Geberit develops WC systems that optimise the entire water circuit from the cistern to the WC and into the discharge pipe. In this way, the energy from the cistern is converted into an exceptional toilet flush. A powerful vortex achieves full-surface flushing of the rimless ceramic, offering a flushing-out performance that is particularly thorough and quiet.

Flush performance is 10 times better than required by standard testing (DIN EN 997-2018). Watch our video to experience the flushing test with balls and paper. → geberit-global.com/wc-system

Th

The flush- and spray-proof rimless Geberit WC ceramic appliances, the easy-to-remove seat, the virtually non-porous KeraTect finish and the outstanding flush performance make cleaning your toilet a breeze