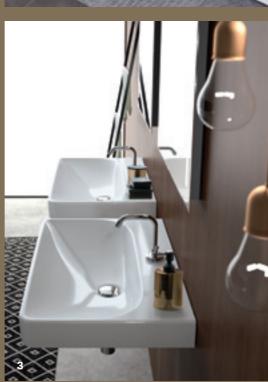

# THE WASHPLACES HAVE IT YOUR WAY

Whether you're washing your hands, doing your hair, shaving, brushing your teeth, or cleaning your face, the washplace is the centrepiece of the bathroom. Geberit is your one-stop shop for ceramics, bathroom furniture and accessories, as well as all the technical elements of sanitary technology. This gives you the freedom to put together the washplace of your dreams in terms of design, function and budget.

MIRRORS AND MIRROR CABINETS
Illuminated mirrors provide optimal lighting to the washplace, while mirror cabinets create additional storage space.

ACCESSORIES

Flexible shelf surfaces keep your toiletries right where you

# GEBERIT MIX & MATCH THE PORTFOLIO

MIRRORS AND
MIRROR CABINETS

Round or square, with various lighting concepts.

→ WASHBASIN

Geometric, organic, understated or eye-catching.

CABINET

Plenty of options for storage space.