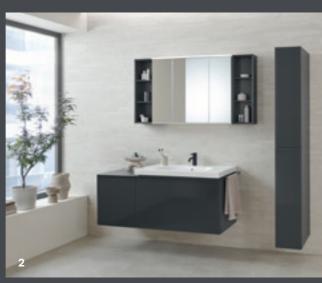

## WASHBASIN AREA CATEGORY **GEBERIT MIRRORS AND MIRROR CABINETS** Geberit ONE mirror cabinet with ComfortLight, two doors and a niche → Geberit ONE washbasin tap, round design, bright chrome-plated → Geberit ONE lay-on washbasin, bowl shape → Geberit ONE washtop in black marble look with washbasin cabinet in white matt

### **GEBERIT ONE**MIRROR CABINETS

All Geberit ONE mirror cabinets are available as surface-mounted and concealed versions.

Mirror cabinet with one door and ComfortLight

Mirror cabinet with one door, ComfortLight and niche

The option is available to include a magnifying mirror on the inside\* of the doors.

Mirror cabinet with two doors and ComfortLight

Mirror cabinet with two doors, ComfortLight and niche

Neatly stowed away: nail scissors and files can be easily attached to the magnetic strip\*.