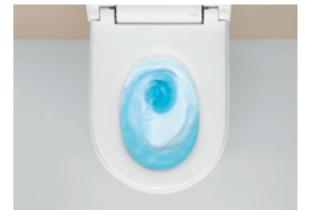

# **ASYMMETRICAL** WATER GUIDE

Quiet, thorough and with outstanding flushing-out performance: the asymmetrical inner geometry of the innovative Geberit TurboFlush technology is based on an entirely rimless WC ceramic appliance and minimises the amount of cleaning required.

FLOW-OPTIMISED

The lateral water inlet in combination with the asymmetrical ceramic sets the water in a spiral motion.

GEBERIT RIMFREE TECHNOLOGY

RIMLESS FOR AN EASIER CLEAN

The rimless Geberit WC ceramics with Rimfree technology set a contemporary standard for hygiene and ease of care. The flush technology with flush guide ensures complete, dynamic flushing out and reduces the cleaning effort – even on a partial flush.