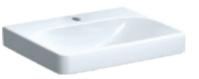

# **GEBERIT ICON**WASHBASINS

Sleek geometric lines characterise the aesthetics of Geberit iCon washbasins, which are available in three rim heights.

VANITY

Vanity basins in a slim rim design with a rim height of just 1.5 cm.

LIGHT

Washbasins in light rim design with a rim height of 5.5 cm.

CLASSIC

Washbasin with a rim height of 9 cm.

### **GEBERIT ICON**WASHBASINS

### **VANITY BASINS**

Vanity basin