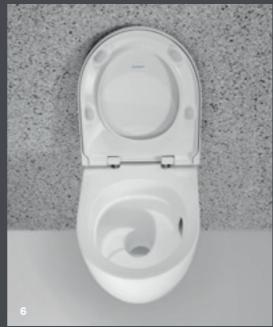

# RIMLESS WCS

QUIETER, MORE THOROUGH, AND SIMPLY SPOTLESS:
DISCOVER THE BENEFITS OF THE ENTIRELY RIMLESS
GEBERIT WCS WITH TURBOFLUSH AND RIMFREE FLUSH
TECHNOLOGY.

# RIMLESS WCS WITH TURBOFLUSH TECHNOLOGY

Geberit's TurboFlush technology has been specially designed to offer you a toilet that is easy to clean and promises outstanding flush performance. In doing so, our hydraulics experts have optimised the entire water flow from the cistern via the WC to the drain. The energy from the concealed cistern is converted into an exceptional toilet flush. The precise control of the water achieves thorough and complete flushing out of the ceramic without oversplashing, resulting in a flushing performance up to ten times better than required by European standards, less cleaning effort, and a particularly quiet water flow.

# WC CATEGORY RIMLESS WCS Geberit Rimfree WC ceramics have no flush rim or splash guard, so there are virtually no hidden corners or edges for dirt and limescale to accumulate. The precise water guide also facilitates full-surface flushing.

# RIMLESS WCS WITH RIMFREE FLUSH TECHNOLOGY

The smooth, easily accessible inner surfaces of Geberit Rimfree WC ceramics make light work of cleaning for a clean and hygienic experience.

↑
CLASSIC WC WITH FLUSH RIM
Conventional WC ceramic appliances have a flush rim that attracts limescale and dirt and allows unpleasant odours to build up. Keeping this clean calls for a lot more effort.

RIMLESS WC
Limescale and dirt have little chance of sticking to the smooth, rimless ceramic. The inner surface is flushed thoroughly, leaving everything clean in no time at all.