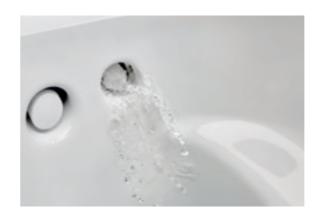

# HOW DOES A SHOWER TOILET WORK?

The spray arm starts in its well-protected park position. It is automatically rinsed before each use to ensure it is always perfectly clean.

←
At the touch of a button, the spray arm extends
and the shower procedure begins. Seconds later,
a pleasant, warm jet of water can be felt. Once the
shower procedure is complete, the spray arm is
rinsed again and returned to its park position.

# **PATENT ON** THOROUGH CLEANING\*

The patented WhirlSpray shower technology features in every Geberit AquaClean model. It refines the shower spray through dynamic aeration and enables targeted, thorough and particularly gentle cleaning with less water consumption. For a feeling of freshness all day long.