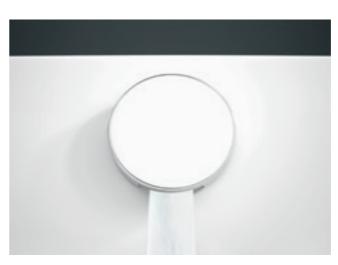

### **GEBERIT ACANTO** WASHBASIN CABINETS

Closed fronts with an integrated profile handle at the top give the Acanto cabinets a sleek, harmonious appearance.