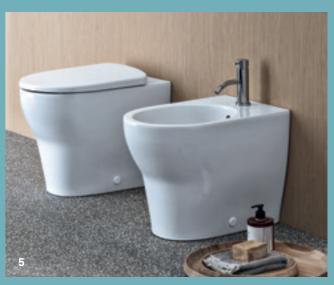

# WC CATEGORY BIDETS practice of personal cleansing with bidets

# **BIDETS**TO MATCH YOUR WC

Geberit Selnova floor-standing bidet / wall-hung bidet

Geberit Selnova Square floor-standing bidet / wall-hung bidet

Geberit Smyle Square wall-hung bidet

Geberit bidets are available in rounded or geometrically angular shapes to complement the standard WC designs.