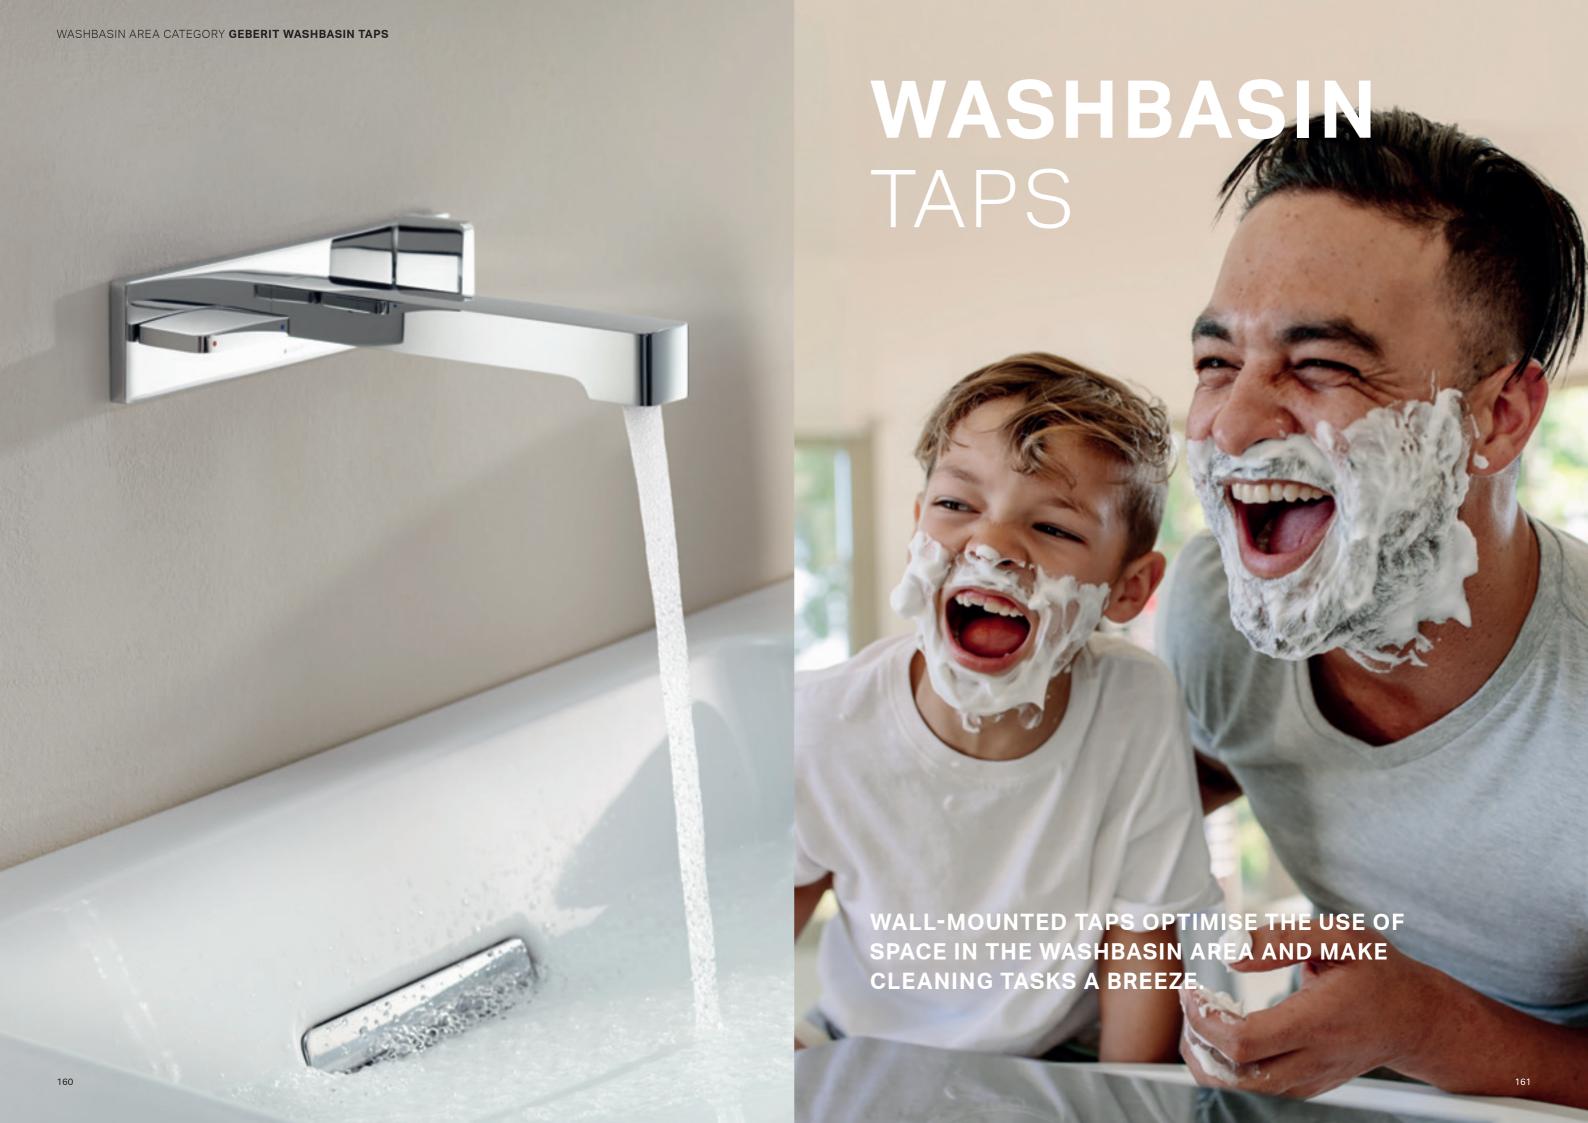

# **GEBERIT ONE WALL-MOUNTED TAP**

A wall-mounted tap creates additional space around the washbasin and leaves a continuous ceramic surface that is easy to clean. Available options include a bright chrome-plated model or a contemporary black matt finish.

### **GEBERIT ONE**WASHBASIN TAPS

Geberit ONE wall-mounted taps are renowned for their understated design and high functionality. Further outstanding features include their exceptional ease of use and premium craftsmanship.