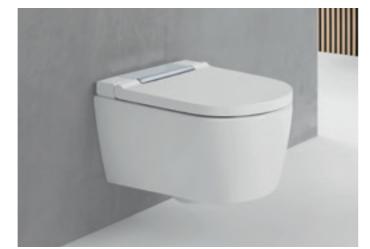

# **GEBERIT AQUACLEAN** MERA

CLASSIC

COMFORT

Geberit AquaClean Mera wall-hung WC

The dryer provides gentle, touchless drying.

Fresh air after every trip to the toilet: unpleasant odours are eliminated directly inside the WC ceramic appliance.

With the Geberit AquaClean Mera Comfort model, the WC lid opens automatically when approached.