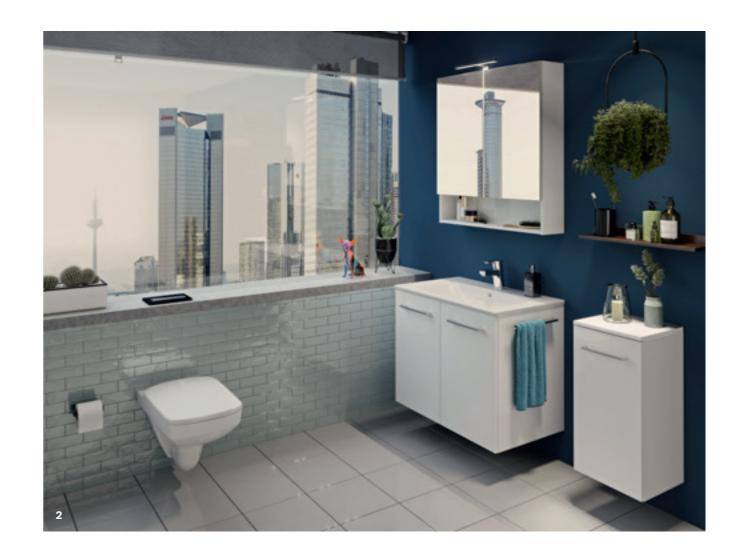

CLASSIC WASHBASINS

Washbasin

Washbasin, left shelf surface

Washbasin, right shelf surface

### WASHPLACES CATEGORY **OTHER WASHBASINS AND FURNITURE | GEBERIT XENO**<sup>2</sup> Soft-closing drawers and doors Push-to-open mechanism for drawers Geberit Xeno² washbasins → Geberit Xeno² washbasin cabinets with two cargoes 178