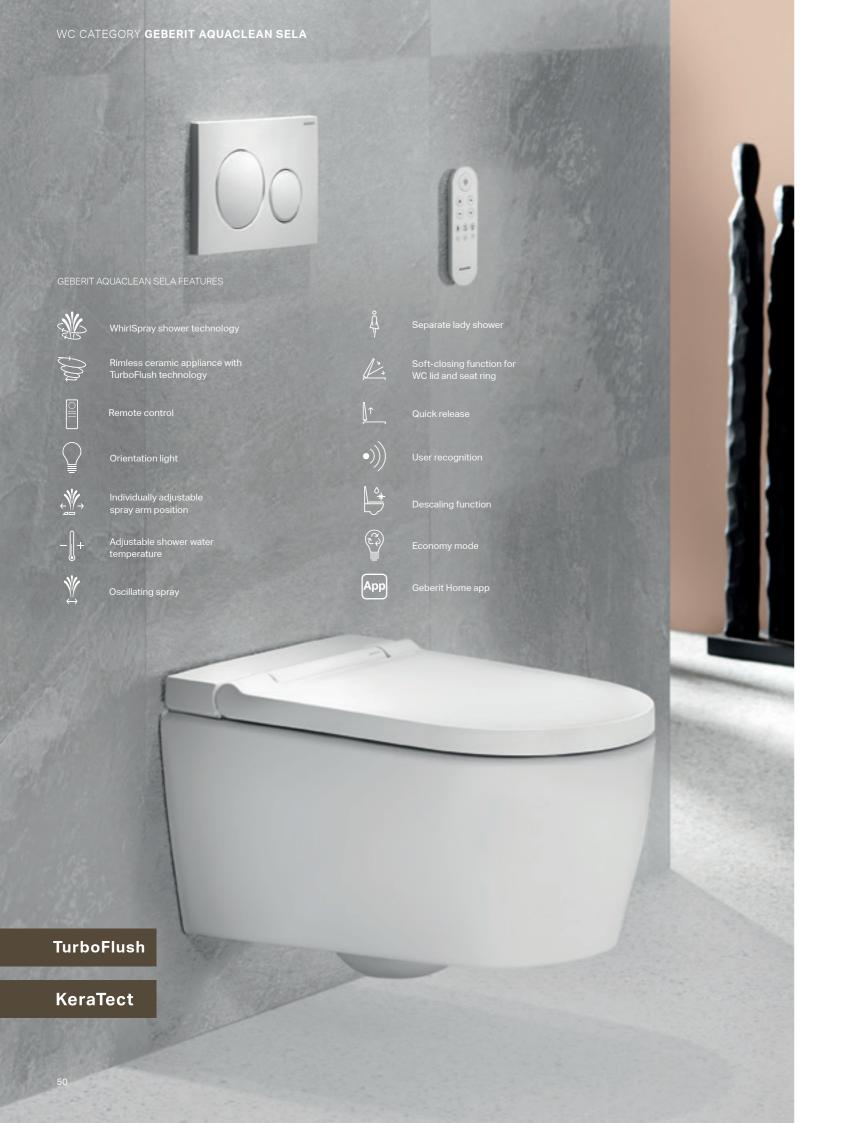

# **GEBERIT AQUACLEAN** SELA

Geberit AquaClean Sela wall-hung WC

Geberit AquaClean Sela Square wall-hung WC

The impressive Geberit AquaClean Sela not only showcases exceptional elegance and beauty, but also embodies outstanding quality standards. With its clean, elegant design and high-quality materials, this shower toilet is the ideal choice for those with an eye for tasteful style.

The popular shower toilet is now available in five design variants. In addition to the individually selectable covers in white alpine or bright chrome, the ceramic is also available in a white matt finish as well as in a square design.

A separate spray arm for the feminine intimate area.

# **GEBERIT AQUACLEAN SELA**

- The shower toilet for real design lovers
- · Purist, elegant design
- Customisable design (round, square, high-gloss, matt)
- WhirlSpray shower technology
- · Rimless ceramic appliance with TurboFlush technology
- · Additional features include an orientation light and lady shower