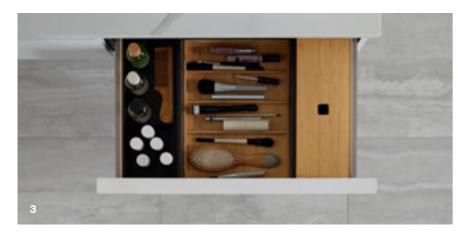

WASHBASIN

Choose from lay-on, vanity and classic washbasins with various rim heights.

The choice is yours.

ightarrow ORGANISATION SYSTEMS FOR

WASHBASIN CABINETS
Keep a clear overview: additional organisation boxes make the washbasin cabinet even more versatile. The internal lighting in the drawers offers even more convenience.

# MIX & MATCH DOWN TO THE LAST DETAIL

With Geberit Mix & Match, you can personalise your washplace down to the last detail. Discover the different product variants along with attractive designs, practical accessories and useful organisers!