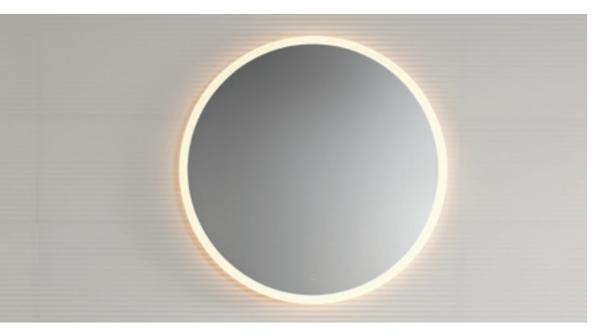

### **GEBERIT OPTION**

Round, oval or square, the Geberit Option illuminated mirror family offers a wide range of design options for the washplaces. The Option Plus mirror models are available with a black matt frame and form a harmonious ensemble with complementary fittings, bathroom furniture and flush plates in the same colour family.

GEBERIT OPTION OVAL More design choice with subtle, indirect lighting.