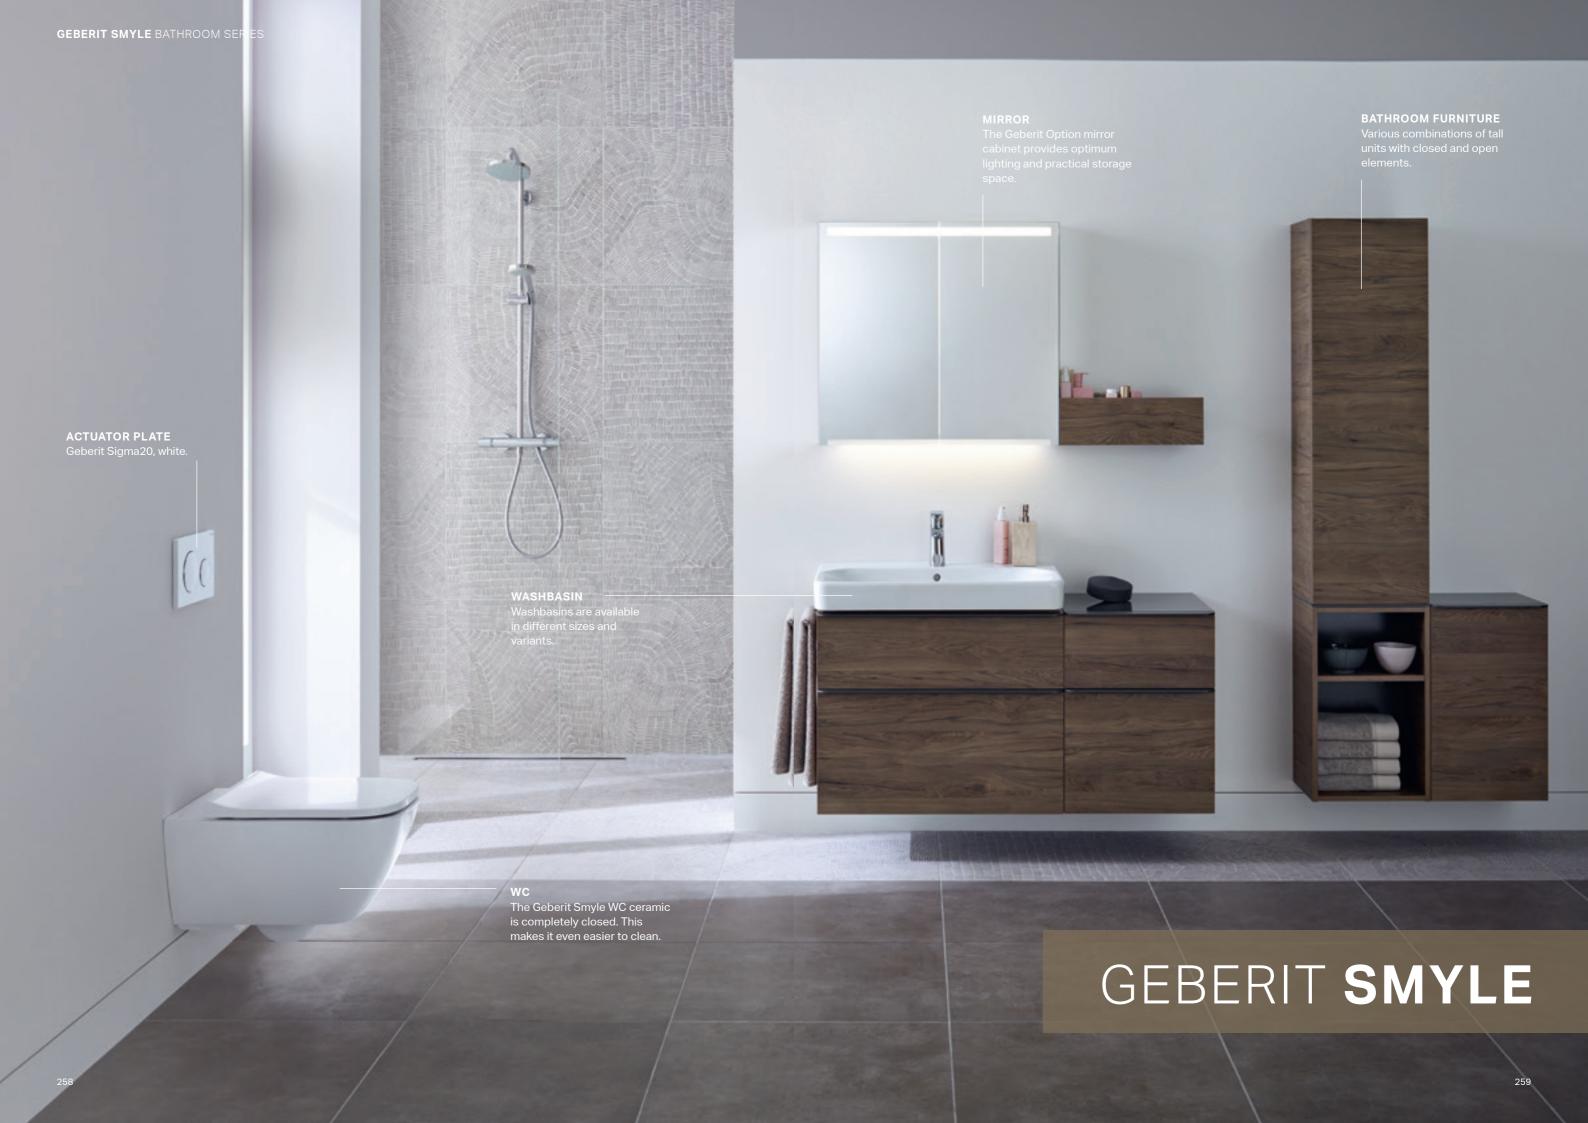

# **WC CATEGORY**

Perfectly coordinated WC flush technology, ceramics and actuator plates. Always an optimal balance of design and function to suit your needs.

# **WASHBASIN AREA CATEGORY**

Various combinations of washbasins, furniture, illuminated mirrors, mirror cabinets and accessories offer you unparalleled freedom when putting together a washbasin area to suit your lifestyle.

# SHOWERS AND BATHTUBS CATEGORY

Enjoy a shower in the morning or a relaxing bath in the evening in the ambience of your choice. Find the perfect solution that meets your requirements in terms of comfort, convenience and ease of cleaning.

# **GEBERIT SMYLE WCS** WITH RIMFREE FLUSH TECHNOLOGY

With their contemporary design and delicate lines, the WC ceramic appliances and bidet in the Geberit Smyle bathroom series contribute to a positively carefree bathroom ambience.