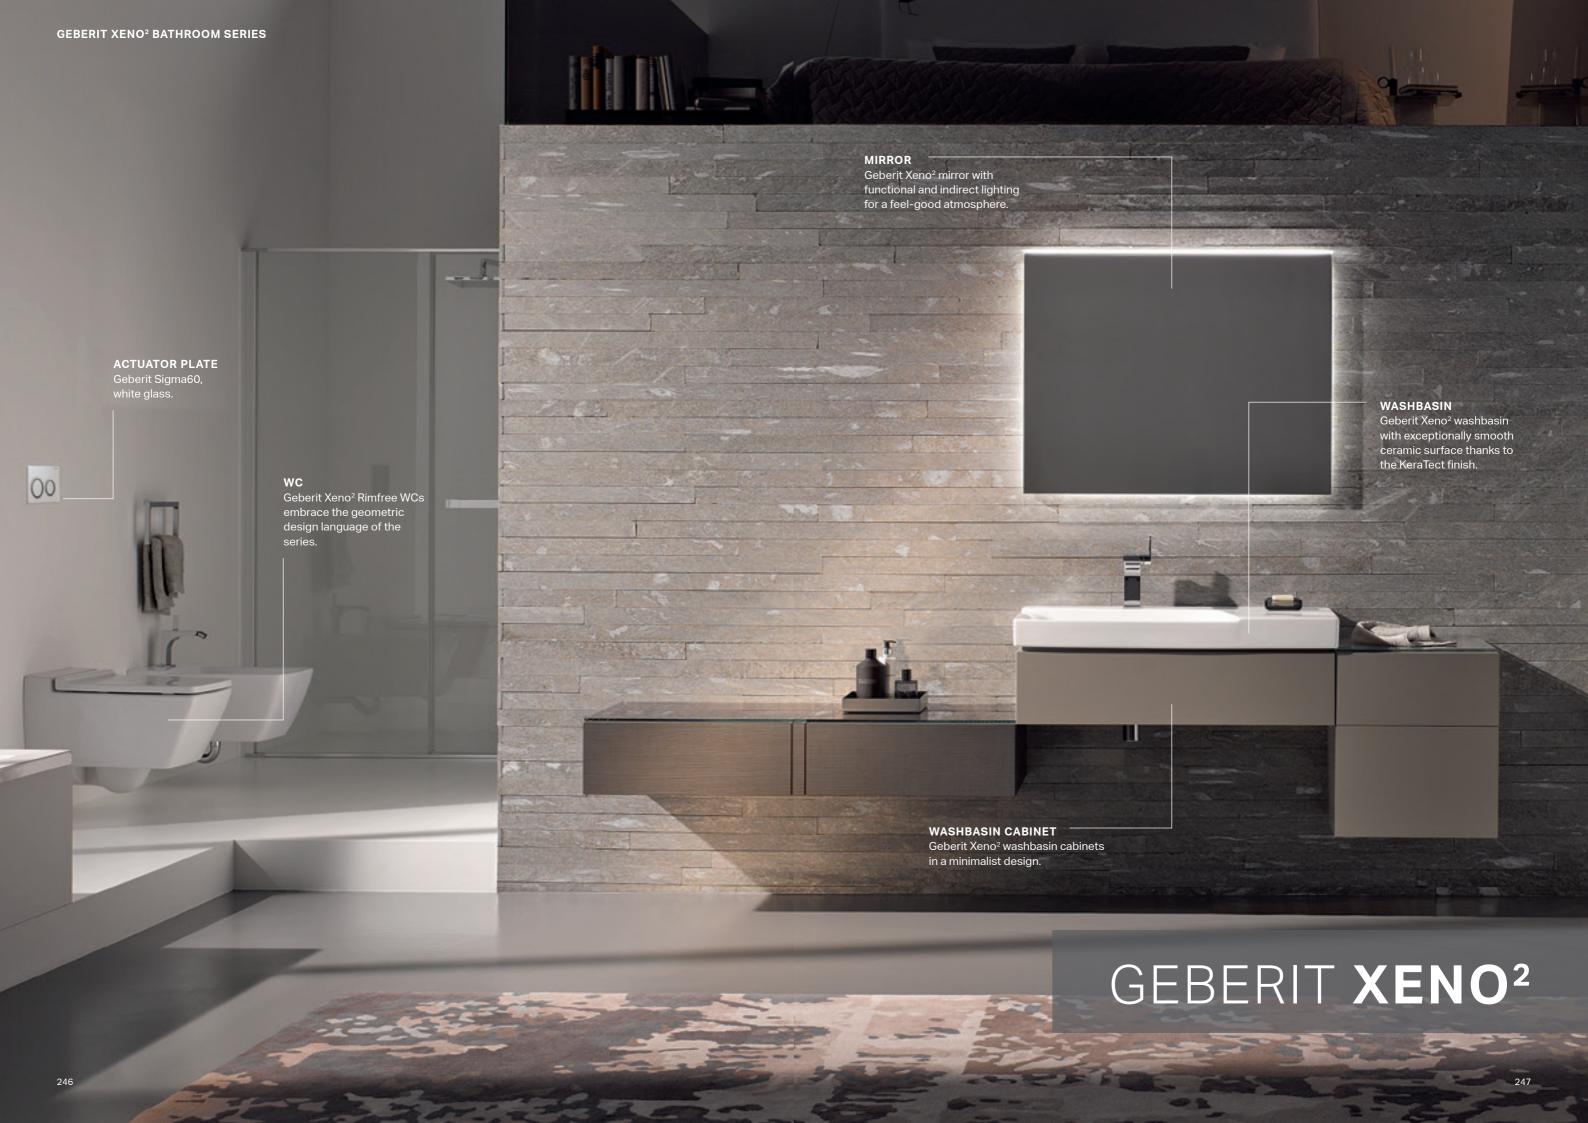

# WC CATEGORY RIMLESS WC GEBERIT XENO<sup>2</sup> Hidden wall fastening Rimfree KeraTect

# **GEBERIT XENO<sup>2</sup> WC**WITH RIMFREE FLUSH TECHNOLOGY

Experience the essence of design minimalism with the sleek lines of the Geberit Xeno<sup>2</sup> WC model. The removable, flat wrap-over seat with soft-closing mechanism offers flawless continuity.

↑
Easy to clean thanks to the rimless ceramic and easily removable WC lid.

WC and bidet crafted from the same mould for a perfectly cohesive bathroom aesthetic.

Geberit Xeno wall-hung WC

### **GEBERIT XENO**<sup>2</sup> WASHBASINS

Design

Cleanliness

Comfort

VANITY BASINS

Vanity basin in solid surface material

The Geberit Xeno<sup>2</sup> design series is a testament to architectural design minimalism, featuring sleek geometric lines on the outside and soft, natural shapes on the inside.

### WASHPLACES CATEGORY **OTHER WASHBASINS AND FURNITURE | GEBERIT XENO**<sup>2</sup> Soft-closing drawers and doors Push-to-open mechanism for drawers Geberit Xeno² washbasins → Geberit Xeno² washbasin cabinets with two cargoes 178

### **GEBERIT XENO**<sup>2</sup> WASHBASIN CABINETS

Double washbasin with shallow

vanity unit, two drawers

Washbasin with cabinet, two drawers

\*Only in combination with Varicor washbasins

Washbasin combination of shallow washbasin cabinet and deep side cabinet plus offset shallow side cabinet

The washbasin cabinets and side cabinets in the Geberit Xeno<sup>2</sup> design series are available with one or two cargoes and can be combined on a modular basis.

An integrated light strip in the cabinet elegantly accentuates the washbasin.