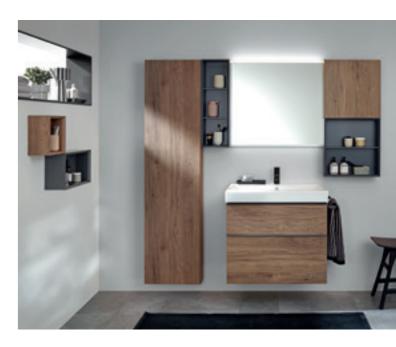

# **WASHBASIN AREA CATEGORY**

Various combinations of washbasins, furniture, illuminated mirrors, mirror cabinets and accessories offer you unparalleled freedom when putting together a washbasin area to suit your lifestyle.

# **GEBERIT MIX & MATCH**

Unique washplaces can be created from classic, vanity and lay-on washbasins, as well as a wide range of bathroom furniture. In combination with the extensive range of illuminated mirrors and side cabinets, the washplaces can be customised down to the last detail.

# THE WASHPLACES HAVE IT YOUR WAY

Whether you're washing your hands, doing your hair, shaving, brushing your teeth, or cleaning your face, the washplace is the centrepiece of the bathroom. Geberit is your one-stop shop for ceramics, bathroom furniture and accessories, as well as all the technical elements of sanitary technology. This gives you the freedom to put together the washplace of your dreams in terms of design, function and budget.

The mirror, washbasin and cabinet represent the core elements of the bathroom. With Geberit Mix & Match, you can now combine these in a variety of ways to suit your own unique taste and requirements.