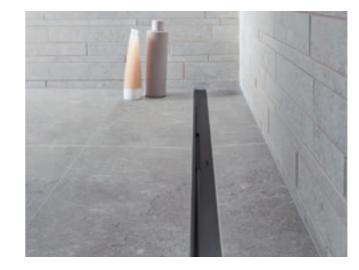

# **GEBERIT CLEANLINE SHOWER CHANNEL**

When it comes to trapping hair, the comb insert in the Geberit CleanLine shower channel has got all bases covered. It can also be removed and cleaned in one easy step. The drainage profile of the elegant shower channel is also easy to clean: unlike other solutions, it has no concealed, hard-to-reach areas, which means less dirt can accumulate and the open outlet surface is sparkling clean after a single wipe.

### GEBERIT CLEANLINE80, CLEANLINE60 THIN, CLEANLINE20 AND CLEANLINE TILE-BEARING SHOWER CHANNELS

Elevate your bathroom experience with the hygienic, clean and simply beautiful shower channels in Geberit's flexible CleanLine20, CleanLine60 thin and CleanLine80 series. Not only can the collector profile be cut to the required format with millimetre precision during installation, but each shower channel also comes factory equipped with an attached sealing fleece to ensure a secure fit.

Geberit CleanLine20 in stainless steel.

 $\downarrow$ 

↑
Geberit CleanLine60 for thin flooring.

Geberit CleanLine also available in a tile-bearing version.

Geberit CleanLine80: The comb insert minimises blockages and is easy to remove and clean.