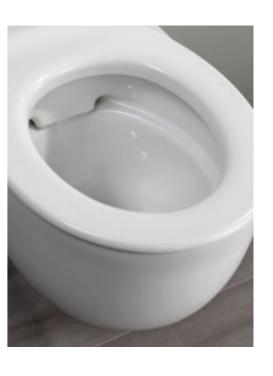

# ACCESSIBILITY

Easily accessible, barrier-free bathrooms – for those who would like a universal design regardless of their age or specific needs.

Design solutions from Geberit offer a wide range of options for creating stylish bathroom concepts down to the last detail. Geberit products and solutions are no strangers to prestigious design accolades including the Red Dot Award and the iF Design Award. With a variety of shapes, materials and surface finishes to choose from, not to mention consistent perfection in workmanship, Geberit's design concepts never fail to tick all the boxes.

The large projection of Geberit Selnova Comfort wall-hung WCs makes it easier for users to transfer from a wheelchair in compliance with relevant accessibility standards and requirements.

# GEBERIT SELNOVA COMFORT

- Wall-hung WCs with large projection and comfort height
- Also available as floor-standing toilets with comfort height
- Rimfree flush technology