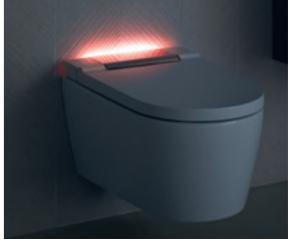

# **DISCREET GUIDANCE** THROUGH THE NIGHT

The Geberit orientation light can be set in seven different colours. It switches on automatically when you approach the toilet and provides welcome orientation in the bathroom at night. The muted light makes it easier to fall asleep again afterwards. The orientation light is integrated into various Geberit AquaClean shower toilets, the DuoFresh odour extraction unit, and the Geberit Monolith Plus sanitary module.