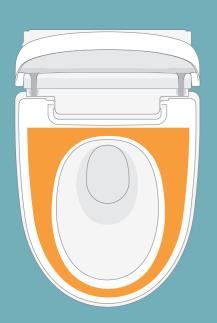

# RIMLESS WCS

QUIETER, MORE THOROUGH, AND SIMPLY SPOTLESS:
DISCOVER THE BENEFITS OF THE ENTIRELY RIMLESS
GEBERIT WCS WITH TURBOFLUSH AND RIMFREE FLUSH
TECHNOLOGY.

# WC CATEGORY RIMLESS WCS Geberit Rimfree WC ceramics have no flush rim or splash guard, so there are virtually no hidden corners or edges for dirt and limescale to accumulate. The precise water guide also facilitates full-surface flushing.

# RIMLESS WCS WITH RIMFREE FLUSH TECHNOLOGY

The smooth, easily accessible inner surfaces of Geberit Rimfree WC ceramics make light work of cleaning for a clean and hygienic experience.

↑
CLASSIC WC WITH FLUSH RIM
Conventional WC ceramic appliances have a flush rim that attracts limescale and dirt and allows unpleasant odours to build up. Keeping this clean calls for a lot more effort.

RIMLESS WC
Limescale and dirt have little chance of sticking to the smooth, rimless ceramic. The inner surface is flushed thoroughly, leaving everything clean in no time at all.