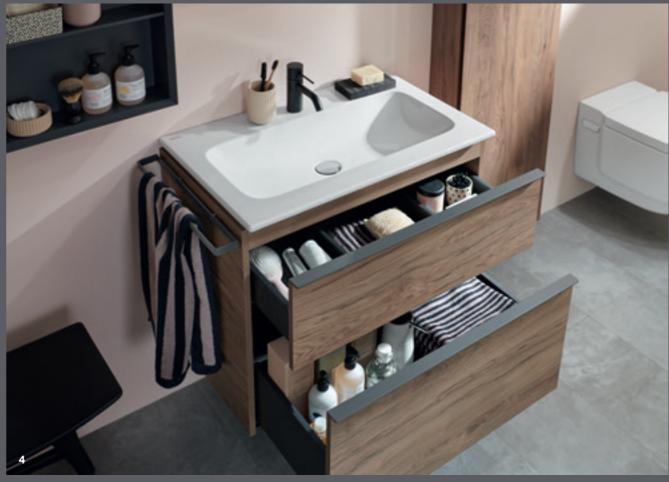

# **UNINTERRUPTED STORAGE SPACE**

Geberit washbasin cabinets offer an impressive amount of storage space without being interrupted by a trap cut-out. The interiors can be adapted to suit personal requirements with variable organisation systems.