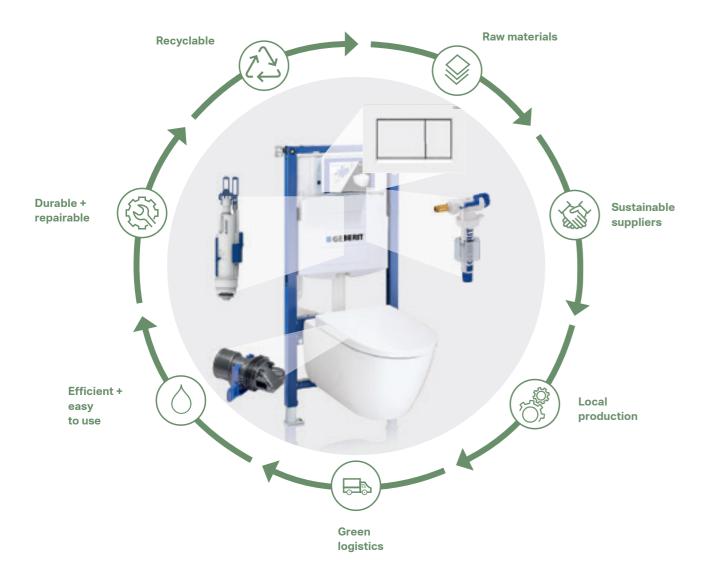

# **ECO-DESIGN**FOR ADDED VALUE

For many years now, Geberit has been committed to ensuring that every new product should be ecologically better than its predecessor in a bid to conserve natural resources.

This graphic illustrates the Ecodesign principle using the example of a typical Geberit product group: a WC system. The Geberit iCon Rimfree® WC with the flow divider made of 69 per cent recycled ABS plastic is installed on the Geberit Duofix mounting frame 111.300. In the Geberit Sigma concealed cistern 12 cm, the type 212 flush valve ensures a reduction in water consumption. The flush is actuated by the recyclable Geberit Sigma30 actuator plate, which is mounted in a frame made of 100 per cent recycled ABS plastic.

Geberit has set itself the goal of creating added value for customers, the environment and society with its resource-saving and durable products. The key to this is ecodesign. Since 2007, the company has been consistently developing its products on the basis that every product should be ecologically better than its predecessor, without compromising on quality, functionality or durability. All stages of the product life cycle are taken into consideration for this assessment, from raw material extraction to disposal.