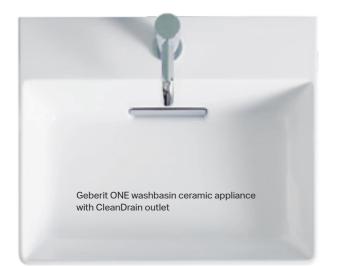

### **GEBERIT ONE**PUSH-TO-OPEN WASHBASIN CABINETS

### WASHBASIN CABINET WITH WASHBASIN OR VANITY BASIN

Open side element

With two drawers

Closed side cabinet, with one or two drawers

COLOURS

white high-gloss coated

white matt coated

lava matt coated