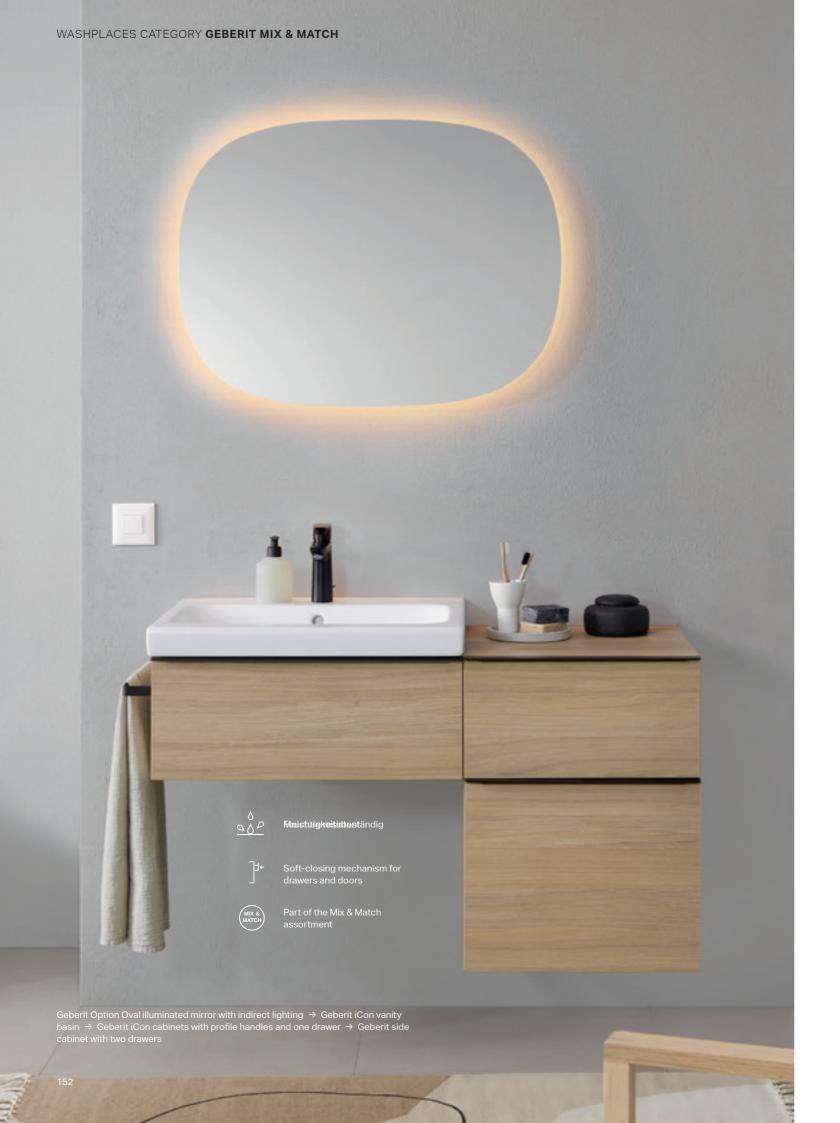

# IT'S AS EASY AS THIS

ROUND ILLUMINATED MIRROR

Geberit Option Round with direct and indirect lighting.

Why be restricted to just one bathroom series when creating the bathroom of your dreams? With Geberit's modular concept, you can combine your favourite pieces from the popular ONE, Acanto and iCon bathroom series in a variety of ways.

LAY-ON WASHBASIN

Geberit ONE lay-on washbasin bowl shape, CleanDrain outlet.

WASHBASIN CABINET
WITH PROFILE HANDLE

Geberit iCon slim washbasin cabinet with two adjacent drawers.

SQUARE ILLUMINATED
MIRROR
Geberit Option Plus Square
with direct and indirect
lighting.

←
CLASSIC WASHBASIN
Geberit Acanto
washbasin, classic
drain

PUSH-TO-OPEN WASHBASIN CABINET Geberit ONE washbasin cabinet with two drawers and open side element.

The mirror, washbasin and cabinet represent the core elements of the bathroom. With Geberit Mix & Match, you can now combine these in a variety of ways to suit your own unique taste and requirements.