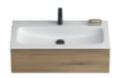

### **GEBERIT XENO**<sup>2</sup> WASHBASINS

Design

Cleanliness

Comfort

VANITY BASINS

Vanity basin in solid surface material

The Geberit Xeno<sup>2</sup> design series is a testament to architectural design minimalism, featuring sleek geometric lines on the outside and soft, natural shapes on the inside.

CLASSIC WASHBASINS

Washbasin

Washbasin, left shelf surface

Washbasin, right shelf surface