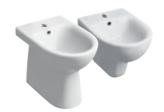

# WC CATEGORY BIDETS practice of personal cleansing with bidets

# **BIDETS**TO MATCH YOUR WC

Geberit Selnova floor-standing bidet / wall-hung bidet

Geberit Selnova Square floor-standing bidet / wall-hung bidet

Geberit Smyle Square wall-hung bidet

Geberit bidets are available in rounded or geometrically angular shapes to complement the standard WC designs.