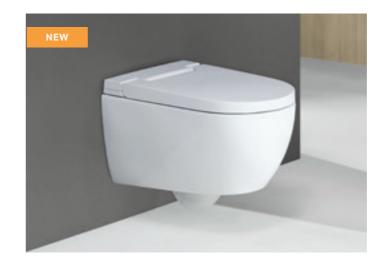

# **GEBERIT AQUACLEAN** SELA

Geberit AquaClean Sela wall-hung WC

Geberit AquaClean Sela Square wall-hung WC

The impressive Geberit AquaClean Sela not only showcases exceptional elegance and beauty, but also embodies outstanding quality standards. With its clean, elegant design and high-quality materials, this shower toilet is the ideal choice for those with an eye for tasteful style.

The popular shower toilet is now available in five design variants. In addition to the individually selectable covers in white alpine or bright chrome, the ceramic is also available in a white matt finish as well as in a square design.