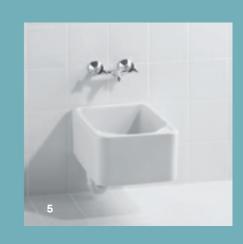

### **GEBERIT SMYLE**WASHBASIN CABINETS

Clean lines and rounded lateral profile handles are the hallmarks of the Geberit Smyle bathroom furniture. Further features include glass inserts and internal mirrors to add an elegant touch to the bathroom.

Washbasin with cabinet, two drawers

Geberit Smyle washbasin with cabinet with two cargoes

Cabinet for washbasin with one door

COLOURS

white high-gloss coated

coated

sand grey high-gloss coated

hickory wood-textured melamine