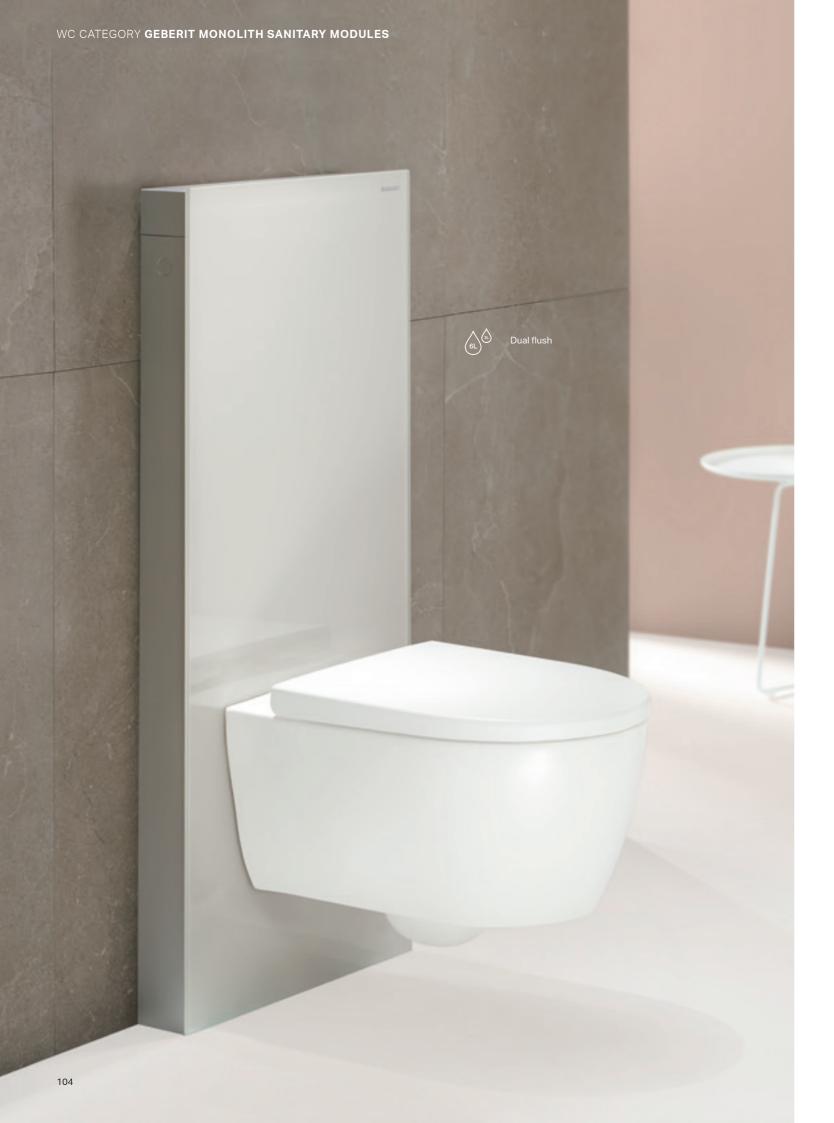

# WC CATEGORY GEBERIT MONOLITH PLUS SANITARY MODULES

# **GEBERIT SANITARY MODULES MONOLITH PLUS**

This premium sanitary module combines state-of-the-art WC flush technology with attractive additional convenience functions. The light colour of the ComfortLight orientation light can be adjusted to the time of day, while the integrated odour extraction unit ensures fresh air and a pleasant bathroom experience.

# GEBERIT SANITARY MODULES MONOLITH

Reliable and proven Geberit flush technology, stylishly concealed behind attractive glass and stoneware surfaces, with a choice of aluminium or black chrome aluminium side cladding: Geberit Monolith makes the perfect addition to contemporary bathroom designs.

←
The Geberit Monolith sanitary module is available in two heights.

### WATER-SAVING

Dual flush actuation for small and large flush volumes.

 $\downarrow$ 

# ELEGANT FINISH Surfaces made of glass or stoneware. Pictured: Lava glass and black chrome aluminium.