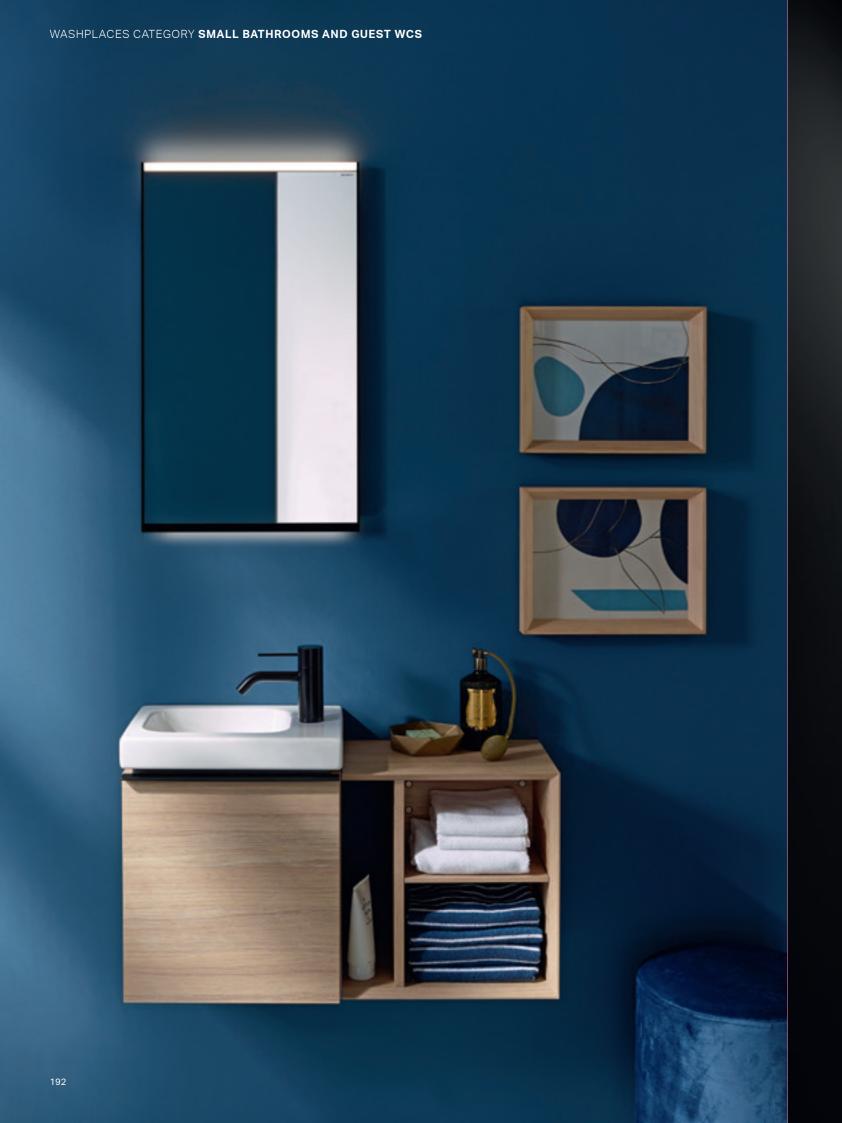

# SMALL BATHROOMS AND GUEST WCS

TRANSFORM EVEN COMPACT FLOOR PLANS INTO INVITING AND HIGHLY FUNCTIONAL WASHPLACES.

### **GEBERIT ONE**

Lay-on washbasin, bowl shape, with CleanDrain or classic drain and integrated comb insert

Lay-on washbasin, bowl shape, with classic drain and integrated comb insert

Washbasin cabinet with two drawers, washtop for lay-on washbasin

Lay-on washbasin / handrinse basin, rectangular, with CleanDrain or classic drain and integrated comb insert

Lay-on washbasin / handrinse basin, rectangular, with classic drain and integrated comb insert