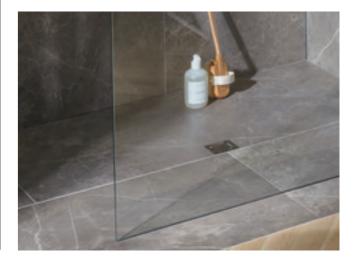

### **GEBERIT CLEANLINE50** AWARD-WINNING SHOWER CHANNEL

Just like the other shower channels in this bathroom series, the Geberit CleanLine50 provides an innovative and easy-to-clean water guide to the central drain. The water is not concealed, but channelled openly via a collector profile to the drain in the centre. This means that there are no concealed areas and there is nowhere for dirt or unpleasant odours to accumulate. Simply wipe the profile down and everything is clean.

Can be customised to the width of the shower area and is also suitable for large tile formats.

The comb insert minimises blockages and is easy to remove and clean.

Triangular, solid channel profile for better water drainage.

Narrow profile width of 30 mm.

SIZES

Geberit CleanLine50

3.0 x 30 - 130 3.0 x 30 - 90

Dimensions in cm

COLOURS

stainless steel

black chrome