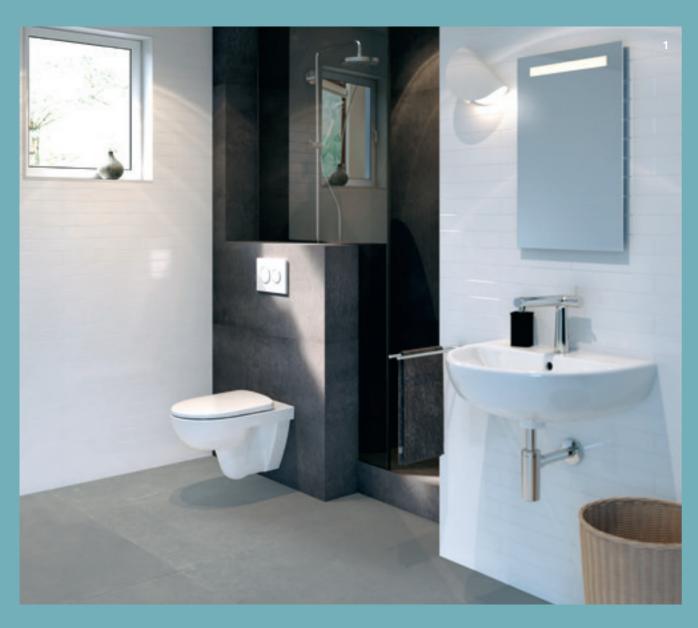

# **WASHBASIN AREA CATEGORY**

Various combinations of washbasins, furniture, illuminated mirrors, mirror cabinets and accessories offer you unparalleled freedom when putting together a washbasin area to suit your lifestyle.

# THE WASHPLACES HAVE IT YOUR WAY

Whether you're washing your hands, doing your hair, shaving, brushing your teeth, or cleaning your face, the washplace is the centrepiece of the bathroom. Geberit is your one-stop shop for ceramics, bathroom furniture and accessories, as well as all the technical elements of sanitary technology. This gives you the freedom to put together the washplace of your dreams in terms of design, function and budget.

MIRRORS AND MIRROR CABINETS
Illuminated mirrors provide optimal lighting to the washplace, while mirror cabinets create additional storage space.

ACCESSORIES

Flexible shelf surfaces keep your toiletries right where you

WASHBASIN

Choose from lay-on, vanity and classic washbasins with various rim heights.

The choice is yours.

ightarrow ORGANISATION SYSTEMS FOR

WASHBASIN CABINETS
Keep a clear overview: additional organisation boxes make the washbasin cabinet even more versatile. The internal lighting in the drawers offers even more convenience.

SIDE CABINET

Generous storage space for bathroom textiles and more.