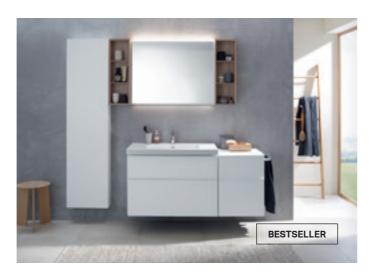

### **GEBERIT XENO**<sup>2</sup> WASHBASINS

Design

Cleanliness

Comfort

VANITY BASINS

Vanity basin in solid surface material

The Geberit Xeno<sup>2</sup> design series is a testament to architectural design minimalism, featuring sleek geometric lines on the outside and soft, natural shapes on the inside.

CLASSIC WASHBASINS

Washbasin

Washbasin, left shelf surface

Washbasin, right shelf surface