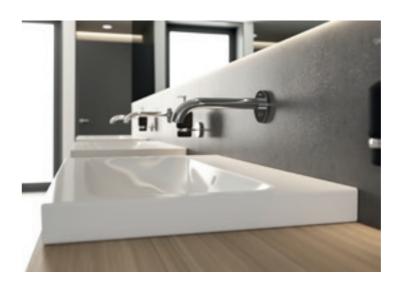

# **WASHBASIN AREA CATEGORY**

Various combinations of washbasins, furniture, illuminated mirrors, mirror cabinets and accessories offer you unparalleled freedom when putting together a washbasin area to suit your lifestyle.

# **GEBERIT MIX & MATCH**

Unique washplaces can be created from classic, vanity and lay-on washbasins, as well as a wide range of bathroom furniture. In combination with the extensive range of illuminated mirrors and side cabinets, the washplaces can be customised down to the last detail.