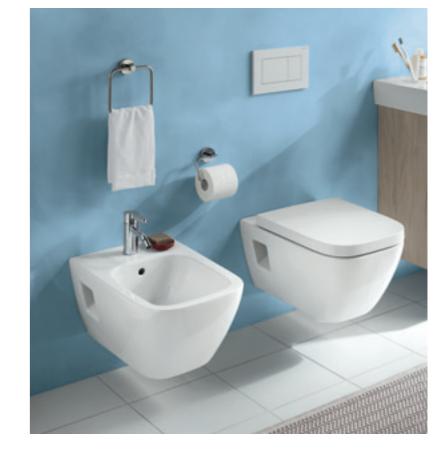

# **GEBERIT SMYLE WCS** WITH RIMFREE FLUSH TECHNOLOGY

With their contemporary design and delicate lines, the WC ceramic appliances and bidet in the Geberit Smyle bathroom series contribute to a positively carefree bathroom ambience.

Geberit Smyle Square small projection wall-hung WC

The rimless ceramic and removable seat/cover combination make it easy to keep the WC spotlessly clean.

Perfectly coordinated: WC and bidet ceramic in the same rimless design.