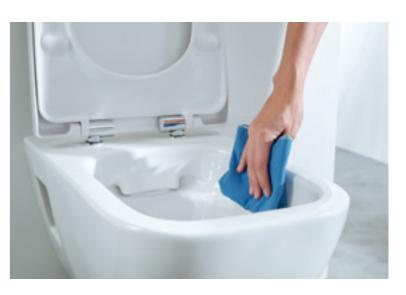

# NO MORE DIRT TRAPS

Remove the lid, wipe down the surface, then reattach the lid: the removable seat and lid make it much easier all round to keep the toilet clean.

# RIMLESS WCS WITH RIMFREE FLUSH TECHNOLOGY

The smooth, easily accessible inner surfaces of Geberit Rimfree WC ceramics make light work of cleaning for a clean and hygienic experience.

↑
CLASSIC WC WITH FLUSH RIM
Conventional WC ceramic appliances have a flush rim that attracts limescale and dirt and allows unpleasant odours to build up. Keeping this clean calls for a lot more effort.

RIMLESS WC
Limescale and dirt have little chance of sticking to the smooth, rimless ceramic. The inner surface is flushed thoroughly, leaving everything clean in no time at all.