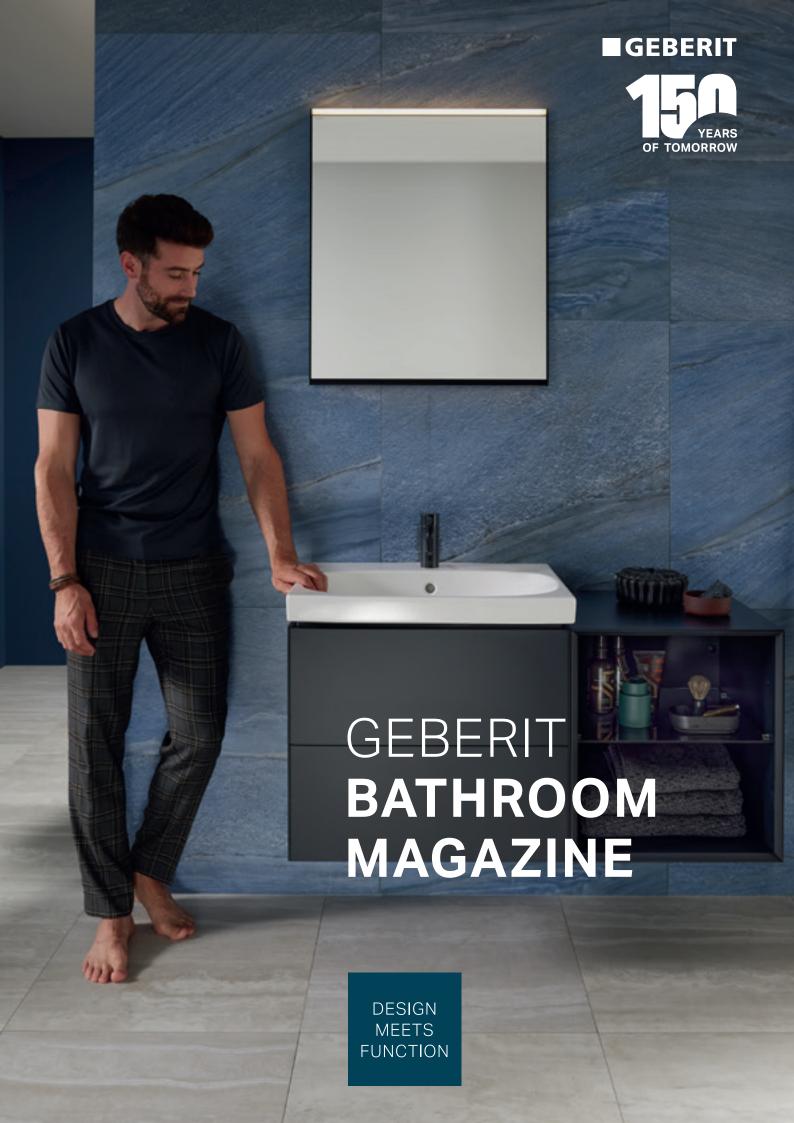

DESIGN MEETS FUNCTION

Pairing outstanding functionality with aesthetic design across the whole bathroom – that is what Design Meets Function means.

# **WASHBASIN AREA CATEGORY**

Various combinations of washbasins, furniture, illuminated mirrors, mirror cabinets and accessories offer you unparalleled freedom when putting together a washbasin area to suit your lifestyle.