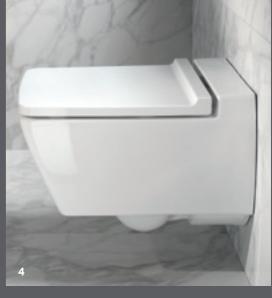

# RIMLESS WCS

QUIETER, MORE THOROUGH, AND SIMPLY SPOTLESS:
DISCOVER THE BENEFITS OF THE ENTIRELY RIMLESS
GEBERIT WCS WITH TURBOFLUSH AND RIMFREE FLUSH
TECHNOLOGY.

# WC CATEGORY RIMLESS WCS Geberit Rimfree WC ceramics have no flush rim or splash guard, so there are virtually no hidden corners or edges for dirt and limescale to accumulate. The precise water guide also facilitates full-surface flushing.

# RIMLESS WCS WITH RIMFREE FLUSH TECHNOLOGY

The smooth, easily accessible inner surfaces of Geberit Rimfree WC ceramics make light work of cleaning for a clean and hygienic experience.

↑
CLASSIC WC WITH FLUSH RIM
Conventional WC ceramic appliances have a flush rim that attracts limescale and dirt and allows unpleasant odours to build up. Keeping this clean calls for a lot more effort.

RIMLESS WC
Limescale and dirt have little chance of sticking to the smooth, rimless ceramic. The inner surface is flushed thoroughly, leaving everything clean in no time at all.