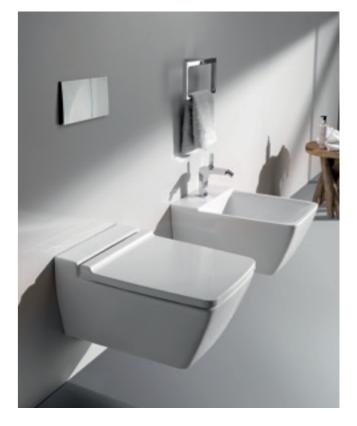

# WC CATEGORY RIMLESS WC GEBERIT ICON Rounded Geberit iCon and linear iCon Square WC ceramics offer versatile solutions for bathroom equipment. Space-saving models create freedom of movement in small bathrooms. Some ceramics and seats are also available in elegant white matt finishes. Rimfree

# **GEBERIT ICON WCS**WITH RIMFREE FLUSH TECHNOLOGY

## WALL-HUNG WC

Geberit iCon Square wall-hung WC

Geberit iCon wall-hung WC with a small projection

## FLOOR-STANDING WC

Geberit iCon floorstanding WC

Geberit iCon Square floorstanding WC

One motion is all it takes to remove

the seat and lid for cleaning.

Matching bidets complement the versatile Geberit iCon bathroom series.