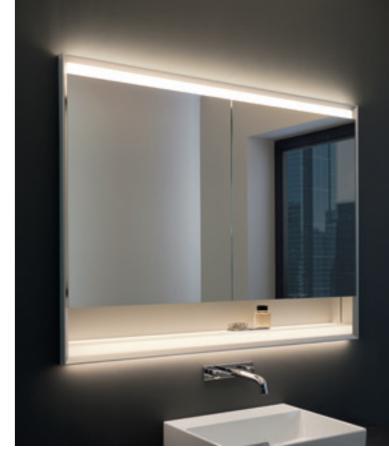

## WASHBASIN AREA CATEGORY **GEBERIT MIRRORS AND MIRROR CABINETS** Geberit ONE mirror cabinet with ComfortLight, two doors and a niche → Geberit ONE washbasin tap, round design, bright chrome-plated → Geberit ONE lay-on washbasin, bowl shape → Geberit ONE washtop in black marble look with washbasin cabinet in white matt

### **GEBERIT ONE**MIRROR CABINETS

All Geberit ONE mirror cabinets are available as surface-mounted and concealed versions.

Mirror cabinet with one door and ComfortLight

Mirror cabinet with one door, ComfortLight and niche

The option is available to include a magnifying mirror on the inside\* of the doors.

Mirror cabinet with two doors and ComfortLight

Mirror cabinet with two doors, ComfortLight and niche

Neatly stowed away: nail scissors and files can be easily attached to the magnetic strip\*.

### COLOURS

white

anodised aluminium

black matt (built-in version only)

Control via the Geberit Home App

QR code for IOS Geberit Home App

QR code for Android Geberit Home App

The brightness and light colour of the mirror cabinet are controlled via a soft-touch button at the bottom of the cabinet or via Bluetooth using the Geberit Home app on a smartphone or tablet PC. The Geberit Home app also offers time presets.