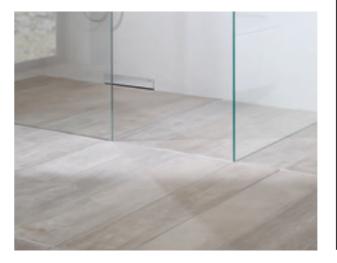

### GEBERIT CLEANLINE80, CLEANLINE60 THIN, CLEANLINE20 AND CLEANLINE TILE-BEARING SHOWER CHANNELS

Elevate your bathroom experience with the hygienic, clean and simply beautiful shower channels in Geberit's flexible CleanLine20, CleanLine60 thin and CleanLine80 series. Not only can the collector profile be cut to the required format with millimetre precision during installation, but each shower channel also comes factory equipped with an attached sealing fleece to ensure a secure fit.

Geberit CleanLine20 in stainless steel.

 $\downarrow$ 

↑
Geberit CleanLine60 for thin flooring.

Geberit CleanLine also available in a tile-bearing version.

Geberit CleanLine80: The comb insert minimises blockages and is easy to remove and clean.