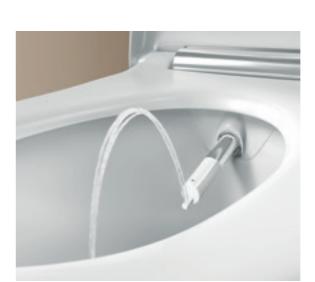

# **PATENT ON** THOROUGH CLEANING\*

The patented WhirlSpray shower technology features in every Geberit AquaClean model. It refines the shower spray through dynamic aeration and enables targeted, thorough and particularly gentle cleaning with less water consumption. For a feeling of freshness all day long.

# **AUTOMATIC** WARM SENSATION\*\*

PROXIMITY SENSOR ACTIVATION
The WC seat ring heating starts
automatically thanks to the
proximity sensor.

The WC seat ring heating brings the shower toilet seat to a pleasant temperature in no time. That means no more sitting down on a chilly toilet during the cold season! And for those who prefer it cooler in the warmer months, the temperature can be lowered at any time.