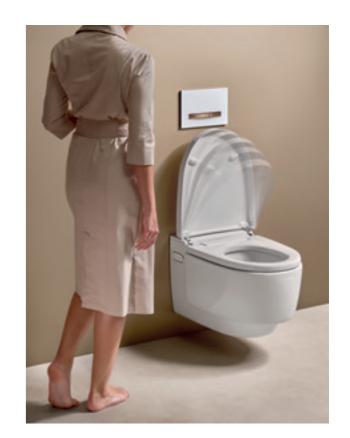

# WC CATEGORY **GEBERIT AQUACLEAN** A shower toilet features an integrated shower spray. This offers thorough and gentle cleaning without the use of paper.

# **GEBERIT AQUACLEAN**IN A NUTSHELL

As the gentlest and most thorough means of cleaning, water takes the spotlight in our pursuit of cleanliness. Everyday tasks illustrate just how important water is when it comes to cleaning. After all, would you really prefer to clean your dirty hands with just dry paper? Geberit AquaClean shower toilets ensure freshness and cleanliness all day long at the touch of a button, not to mention extra comfort depending on the model.