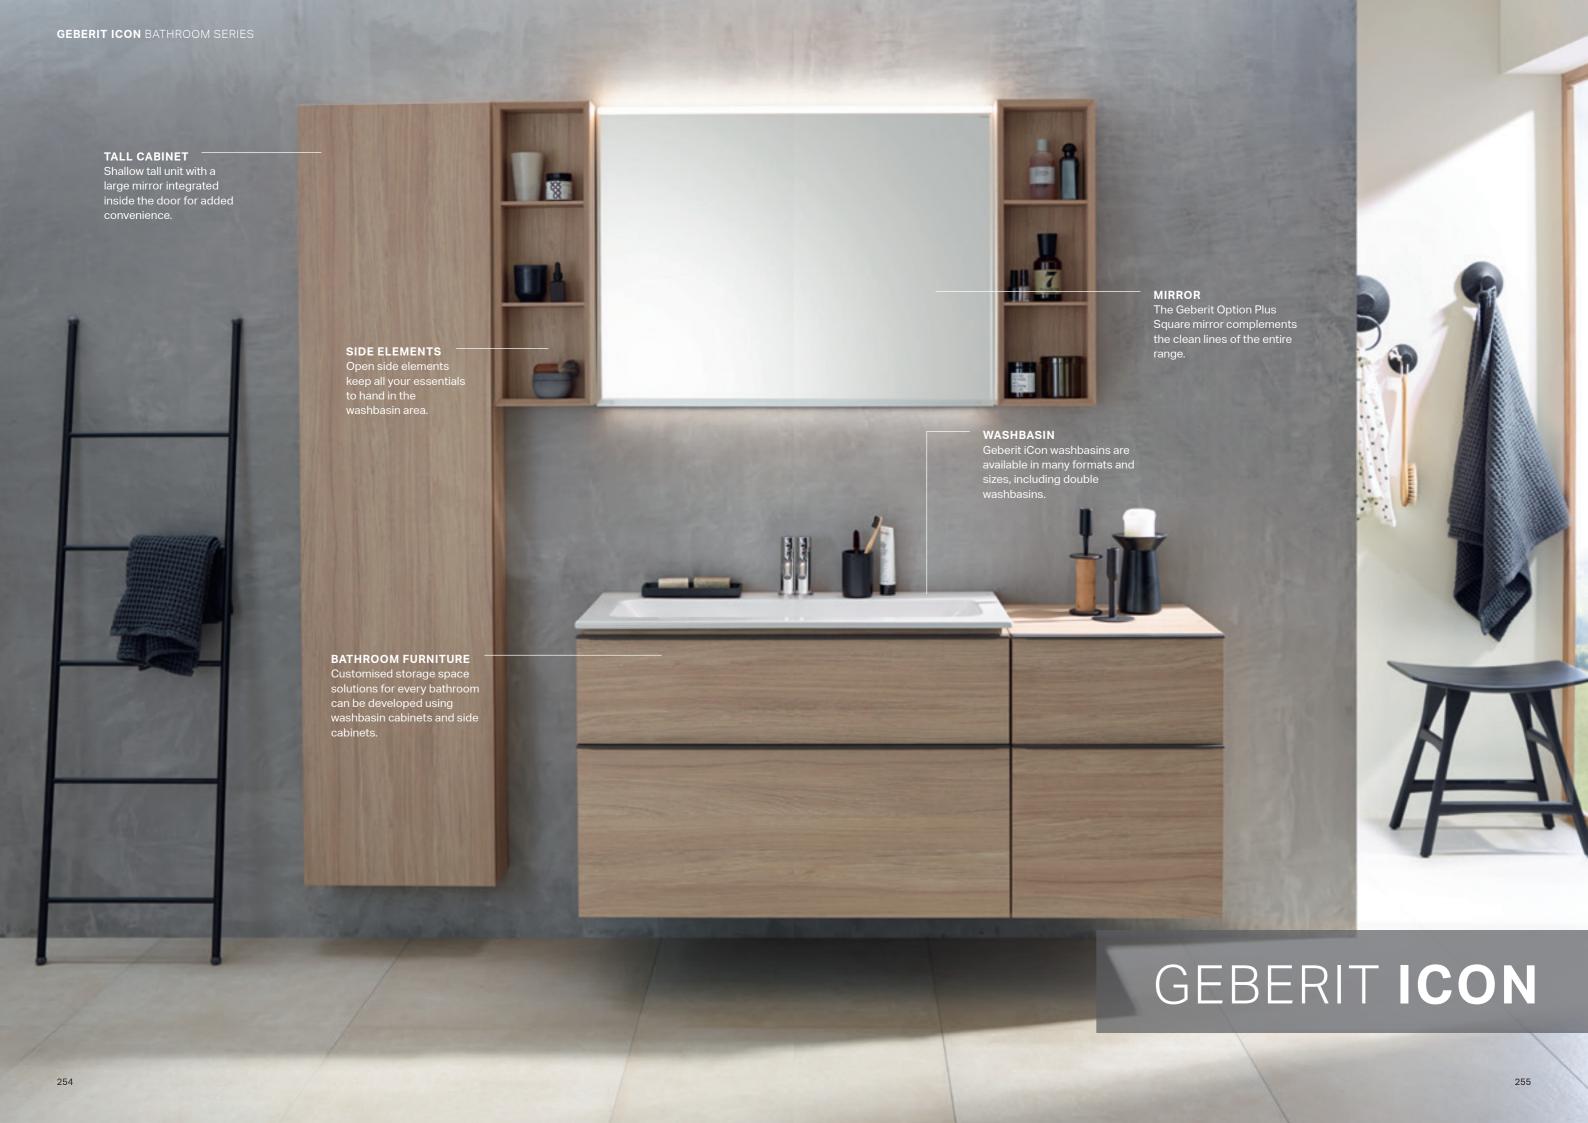

# WC CATEGORY RIMLESS WC GEBERIT ICON Rounded Geberit iCon and linear iCon Square WC ceramics offer versatile solutions for bathroom equipment. Space-saving models create freedom of movement in small bathrooms. Some ceramics and seats are also available in elegant white matt finishes. Rimfree

# **GEBERIT ICON WCS**WITH RIMFREE FLUSH TECHNOLOGY

## WALL-HUNG WC

Geberit iCon Square wall-hung WC

Geberit iCon wall-hung WC with a small projection

## FLOOR-STANDING WC

Geberit iCon floorstanding WC

Geberit iCon Square floorstanding WC

One motion is all it takes to remove

the seat and lid for cleaning.

Matching bidets complement the versatile Geberit iCon bathroom series.