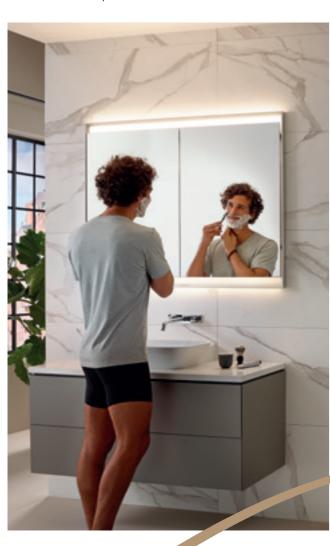

### PERFECT FOR YOUR DAILY ROUTINE

STANDARD LIGHT

Glare-free light for everyday routines at the washplace.

WORKING LIGHT

Bright and very clear illumination for intensive beauty care.

### THE BRIGHTNESS OF THE GEBERIT ONE MIRROR CABINETS CAN BE DIMMED ALONG WITH THE LIGHT COLOUR.

Light has a significant impact on our general well-being. White, bright light is perfect for waking you up, while a muted, warm light has a more relaxing effect. The sanitary products and bathroom furniture featuring Geberit ComfortLight offer a unique feature by adjusting the colour temperature based on the surrounding brightness: the continuously adjustable dimming function automatically makes brighter light cooler and darker light warmer. These lighting conditions are based on natural daylight and are designed to create a cosy ambience. A total of four different, harmoniously coordinated light sources set the perfect scene not only for the washplac, but for the bathroom as a whole. They also create an authentic mirror image without casting distracting shadows.