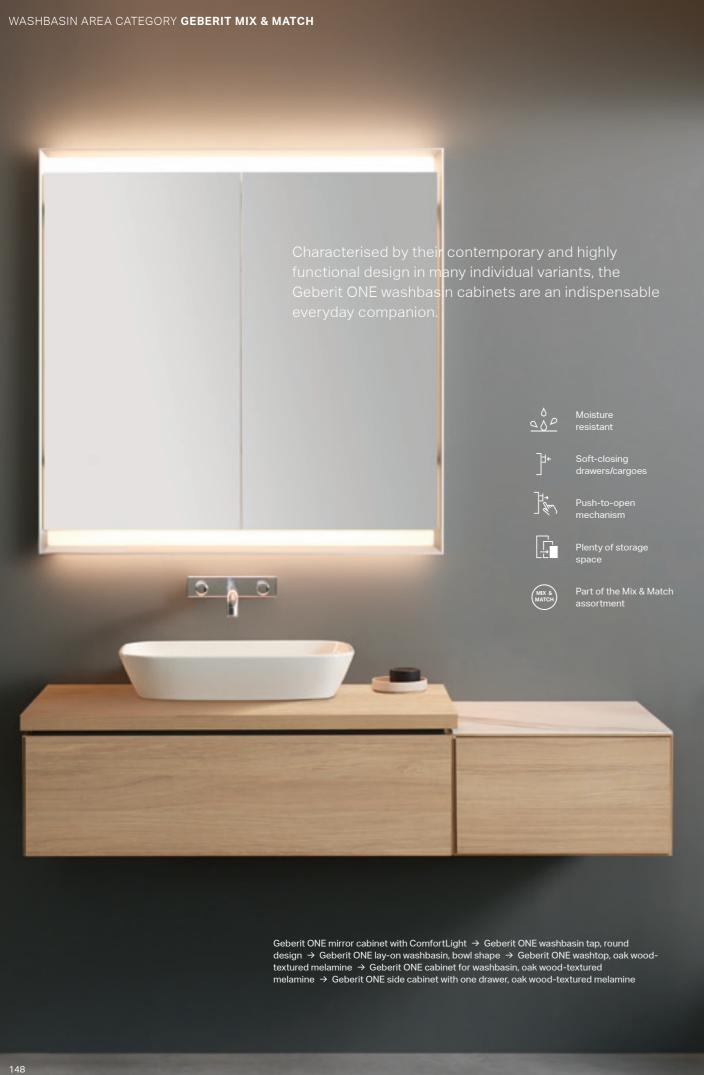

## WASHBASIN AREA CATEGORY **GEBERIT MIRRORS AND MIRROR CABINETS** Geberit ONE mirror cabinet with ComfortLight, two doors and a niche → Geberit ONE washbasin tap, round design, bright chrome-plated → Geberit ONE lay-on washbasin, bowl shape → Geberit ONE washtop in black marble look with washbasin cabinet in white matt

### **GEBERIT ONE**MIRROR CABINETS

All Geberit ONE mirror cabinets are available as surface-mounted and concealed versions.

Mirror cabinet with one door and ComfortLight

Mirror cabinet with one door, ComfortLight and niche

The option is available to include a magnifying mirror on the inside\* of the doors.

Mirror cabinet with two doors and ComfortLight

Mirror cabinet with two doors, ComfortLight and niche

Neatly stowed away: nail scissors and files can be easily attached to the magnetic strip\*.