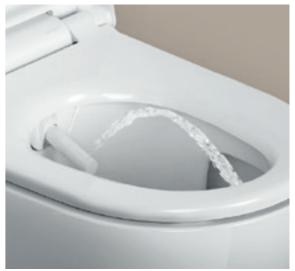

# **GEBERIT WC SYSTEM**10 TIMES BETTER FLUSH PERFORMANCE

Required flush performance according to the DIN EN 997:2018 standard

Geberit WC with TurboFlush: up to 10 times better than the standard

Geberit develops WC systems that optimise the entire water circuit from the cistern to the WC and into the discharge pipe. In this way, the energy from the cistern is converted into an exceptional toilet flush. A powerful vortex achieves full-surface flushing of the rimless ceramic, offering a flushing-out performance that is particularly thorough and quiet.

Flush performance is 10 times better than required by standard testing (DIN EN 997-2018). Watch our video to experience the flushing test with balls and paper. → geberit-global.com/wc-system

Th

The flush- and spray-proof rimless Geberit WC ceramic appliances, the easy-to-remove seat, the virtually non-porous KeraTect finish and the outstanding flush performance make cleaning your toilet a breeze

# RIMLESS WCS WITH TURBOFLUSH TECHNOLOGY

Geberit's TurboFlush technology has been specially designed to offer you a toilet that is easy to clean and promises outstanding flush performance. In doing so, our hydraulics experts have optimised the entire water flow from the cistern via the WC to the drain. The energy from the concealed cistern is converted into an exceptional toilet flush. The precise control of the water achieves thorough and complete flushing out of the ceramic without oversplashing, resulting in a flushing performance up to ten times better than required by European standards, less cleaning effort, and a particularly quiet water flow.