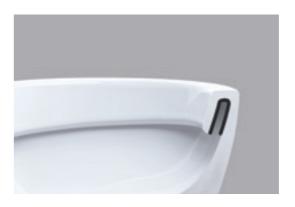

# RIMLESS WCS

QUIETER, MORE THOROUGH, AND SIMPLY SPOTLESS:
DISCOVER THE BENEFITS OF THE ENTIRELY RIMLESS
GEBERIT WCS WITH TURBOFLUSH AND RIMFREE FLUSH
TECHNOLOGY.

# RIMLESS WCS WITH TURBOFLUSH TECHNOLOGY

Geberit's TurboFlush technology has been specially designed to offer you a toilet that is easy to clean and promises outstanding flush performance. In doing so, our hydraulics experts have optimised the entire water flow from the cistern via the WC to the drain. The energy from the concealed cistern is converted into an exceptional toilet flush. The precise control of the water achieves thorough and complete flushing out of the ceramic without oversplashing, resulting in a flushing performance up to ten times better than required by European standards, less cleaning effort, and a particularly quiet water flow.

The asymmetrical ceramic shape sets the powerful flow rate from the Geberit cistern in a rotating motion. This ensures the full surface of the WC is flushed out thoroughly and quietly.

↑
The inner design of the rimless ceramic has no hidden areas where dirt could accumulate.
This makes it particularly hygienic and easy to clean.