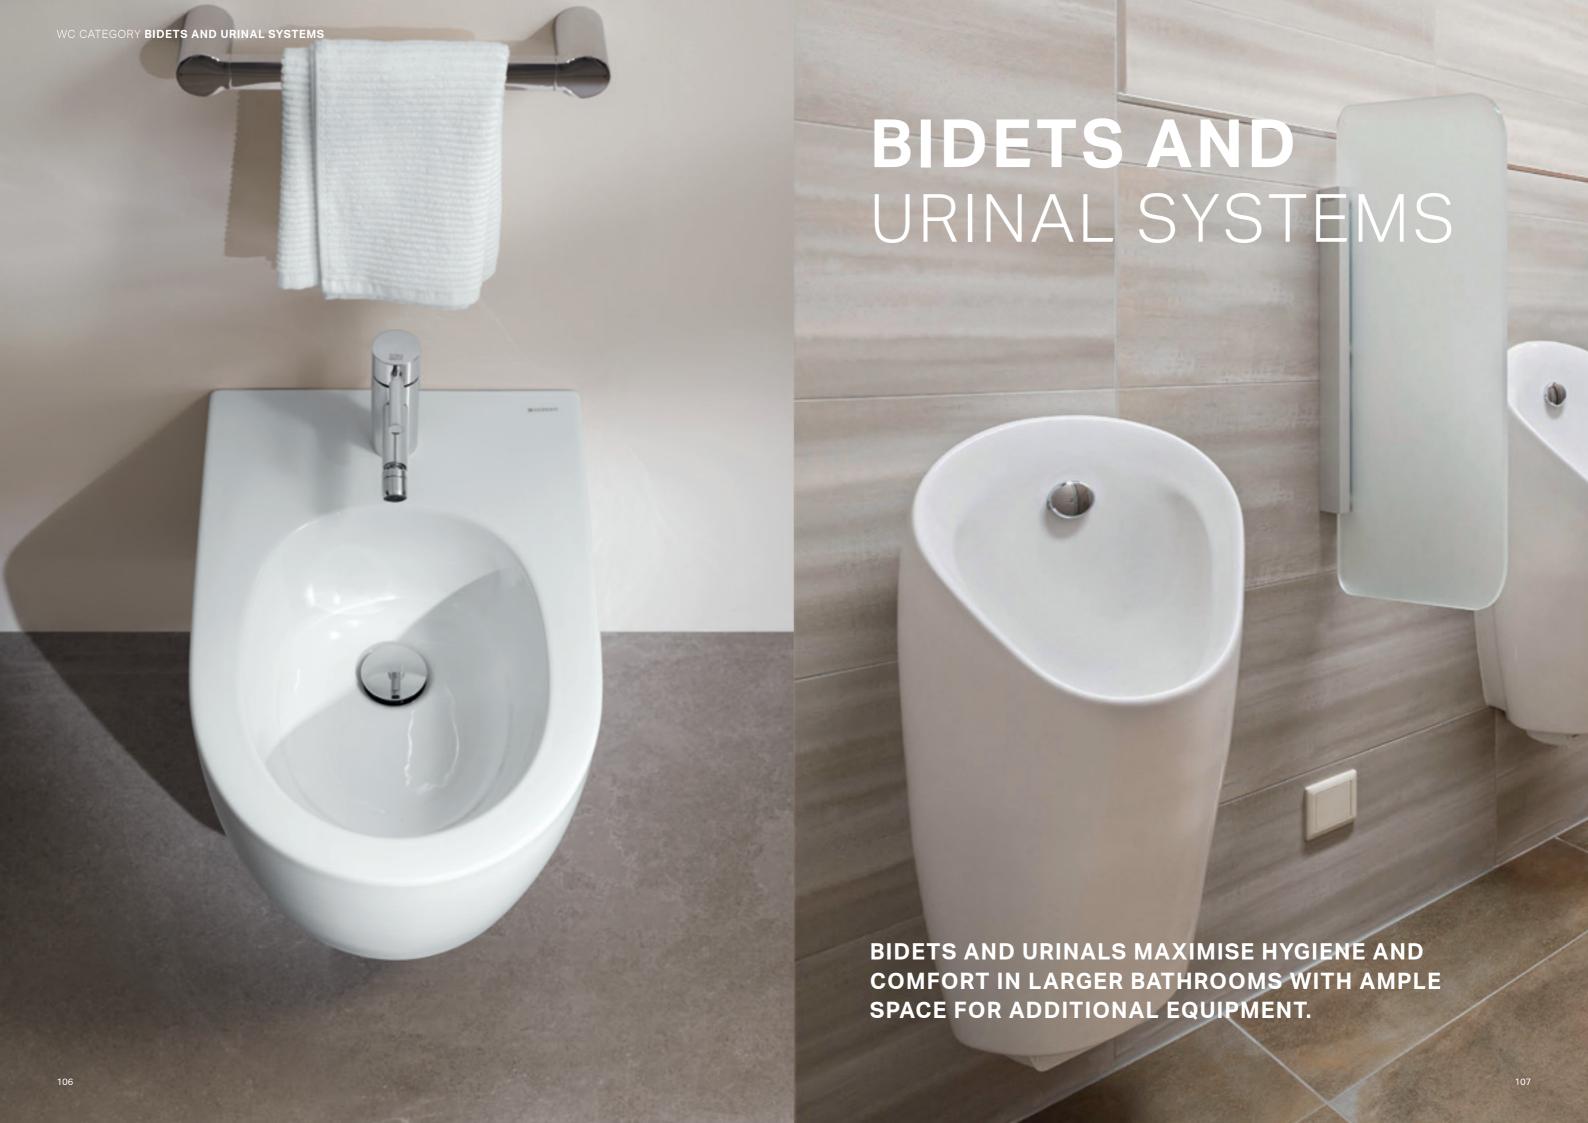

# WC CATEGORY BIDETS practice of personal cleansing with bidets

# **BIDETS**TO MATCH YOUR WC

Geberit Selnova floor-standing bidet / wall-hung bidet

Geberit Selnova Square floor-standing bidet / wall-hung bidet

Geberit Smyle Square wall-hung bidet

Geberit bidets are available in rounded or geometrically angular shapes to complement the standard WC designs.

# WC CATEGORY **URINAL SYSTEMS**

# FLEXIBLE COMPONENTS UNIFORM DESIGN

Geberit effortlessly combines ceramics, urinal flush controls, partition walls and actuator plates into urinal solutions that are not only technically refined, but also aesthetically harmonious. The product range is designed to accommodate flexible combinations, providing ideal solutions for both private spaces and public sanitary facilities.