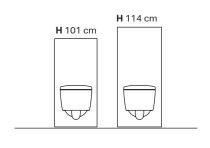

←
The Geberit Monolith sanitary module is available in two heights.

### FRONT CLADDING

concrete look

are, mint glas

white glass

grey glass

glass

with a height of 101 cm.

black chrome