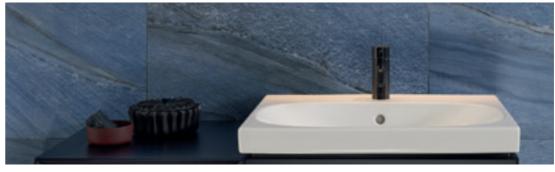

## WASHBASIN AREA CATEGORY **GEBERIT MIRRORS AND MIRROR CABINETS** Geberit ONE mirror cabinet with ComfortLight, two doors and a niche → Geberit ONE washbasin tap, round design, bright chrome-plated → Geberit ONE lay-on washbasin, bowl shape → Geberit ONE washtop in black marble look with washbasin cabinet in white matt