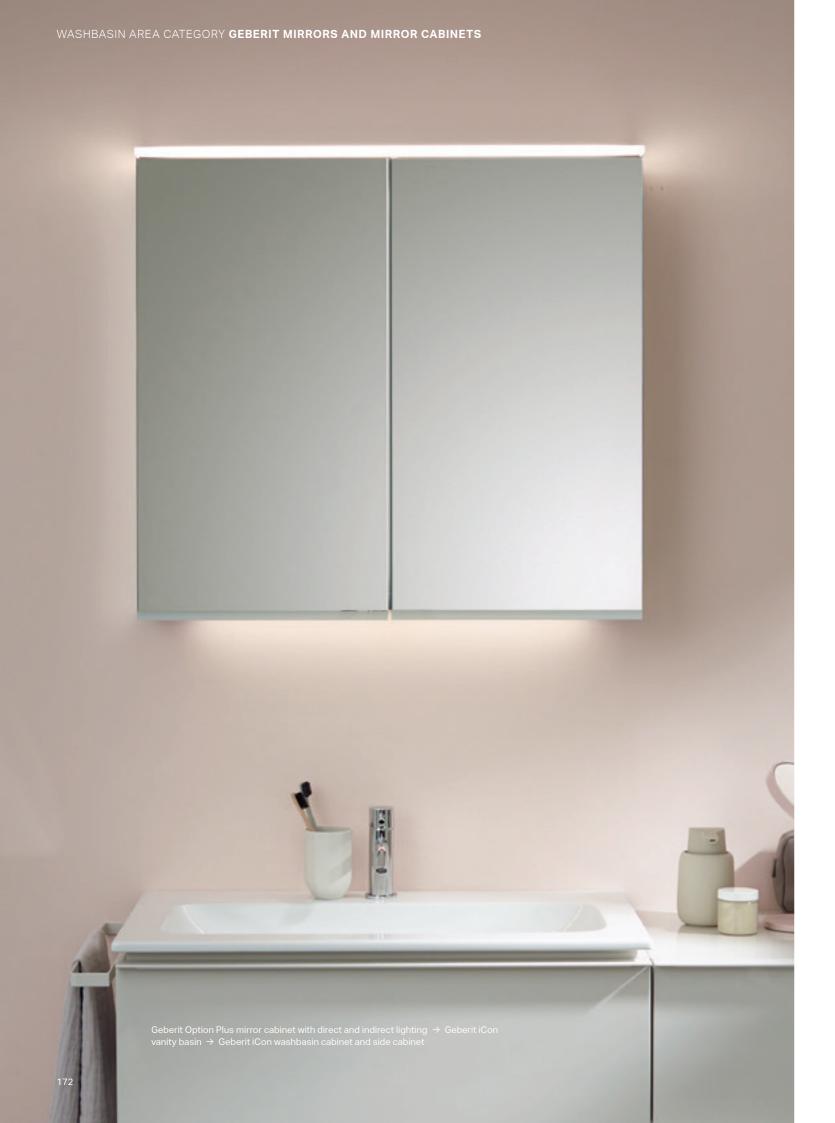

## WASHBASIN AREA CATEGORY **GEBERIT MIRRORS AND MIRROR CABINETS** Geberit ONE mirror cabinet with ComfortLight, two doors and a niche → Geberit ONE washbasin tap, round design, bright chrome-plated → Geberit ONE lay-on washbasin, bowl shape → Geberit ONE washtop in black marble look with washbasin cabinet in white matt

### **GEBERIT ONE**MIRROR CABINETS

All Geberit ONE mirror cabinets are available as surface-mounted and concealed versions.

Mirror cabinet with one door and ComfortLight

Mirror cabinet with one door, ComfortLight and niche

The option is available to include a magnifying mirror on the inside\* of the doors.

Mirror cabinet with two doors and ComfortLight

Mirror cabinet with two doors, ComfortLight and niche

Neatly stowed away: nail scissors and files can be easily attached to the magnetic strip\*.

### COLOURS

white

anodised aluminium

black matt (built-in version only)

Control via the Geberit Home App

QR code for IOS Geberit Home App

QR code for Android Geberit Home App

The brightness and light colour of the mirror cabinet are controlled via a soft-touch button at the bottom of the cabinet or via Bluetooth using the Geberit Home app on a smartphone or tablet PC. The Geberit Home app also offers time presets.