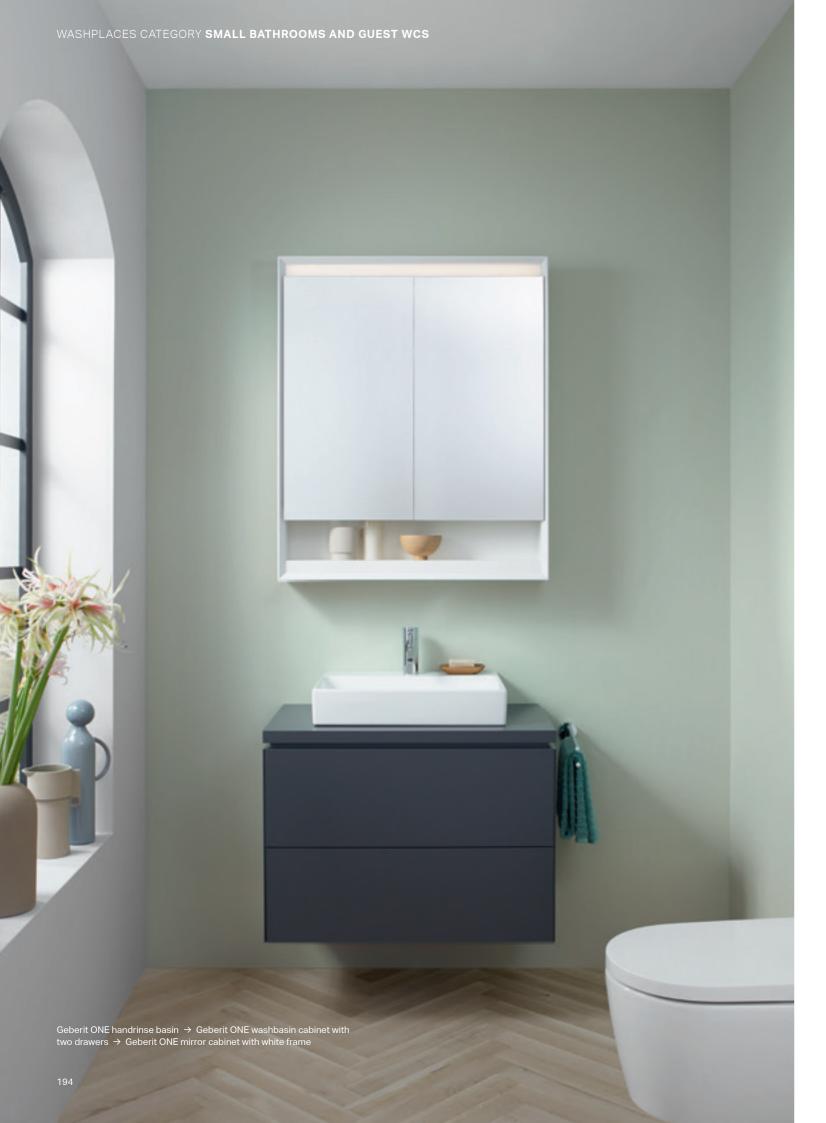

## WASHBASIN AREA CATEGORY **GEBERIT MIRRORS AND MIRROR CABINETS** Geberit ONE mirror cabinet with ComfortLight, two doors and a niche → Geberit ONE washbasin tap, round design, bright chrome-plated → Geberit ONE lay-on washbasin, bowl shape → Geberit ONE washtop in black marble look with washbasin cabinet in white matt

### **GEBERIT ONE**

Lay-on washbasin, bowl shape, with CleanDrain or classic drain and integrated comb insert

Lay-on washbasin, bowl shape, with classic drain and integrated comb insert

Washbasin cabinet with two drawers, washtop for lay-on washbasin

Lay-on washbasin / handrinse basin, rectangular, with CleanDrain or classic drain and integrated comb insert

Lay-on washbasin / handrinse basin, rectangular, with classic drain and integrated comb insert