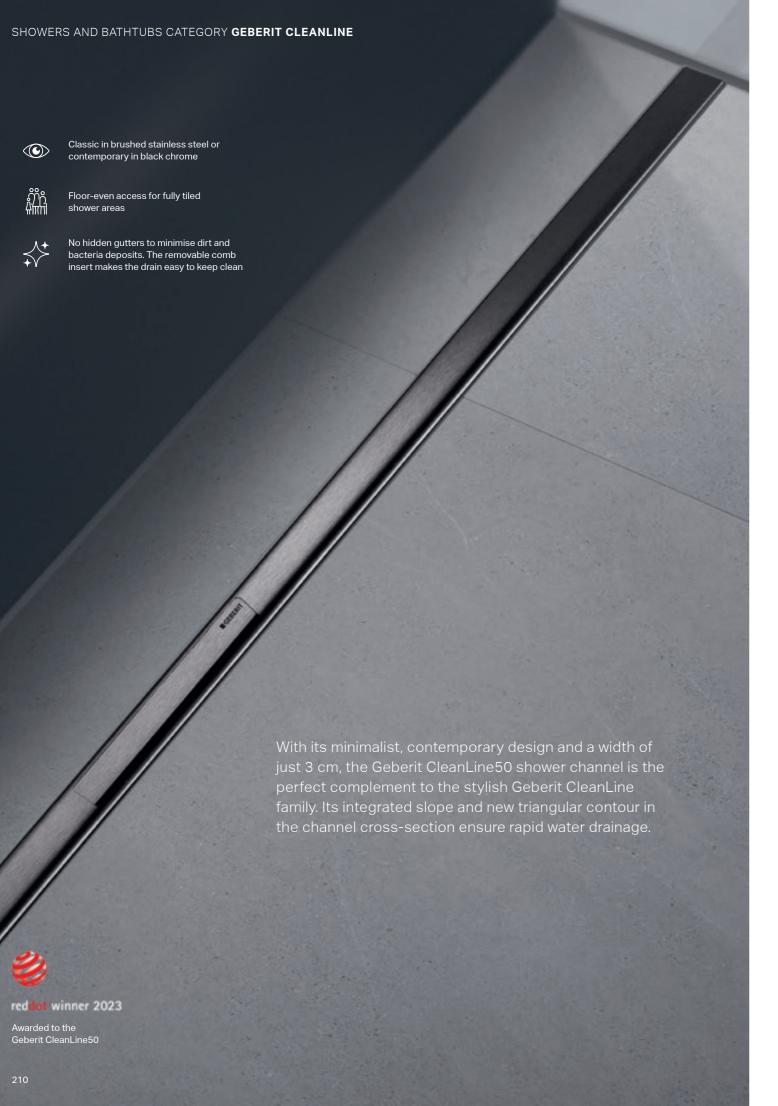

### **GEBERIT CLEANLINE50** AWARD-WINNING SHOWER CHANNEL

Just like the other shower channels in this bathroom series, the Geberit CleanLine50 provides an innovative and easy-to-clean water guide to the central drain. The water is not concealed, but channelled openly via a collector profile to the drain in the centre. This means that there are no concealed areas and there is nowhere for dirt or unpleasant odours to accumulate. Simply wipe the profile down and everything is clean.

Can be customised to the width of the shower area and is also suitable for large tile formats.

The comb insert minimises blockages and is easy to remove and clean.

Triangular, solid channel profile for better water drainage.

Narrow profile width of 30 mm.

SIZES

Geberit CleanLine50

3.0 x 30 - 130 3.0 x 30 - 90

Dimensions in cm

COLOURS

stainless steel

black chrome