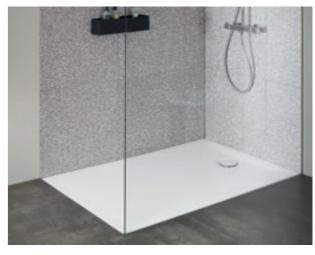

### **GEBERIT OLONA**SHOWER TRAY

Impressively elegant, the Geberit Olona shower tray showcases a white matt finish and a stylish designer drain cover. The tangible strength of the material, made from resin stone and finished with gelcoat, offers a reassuringly solid underfoot experience. The Olona shower tray comes factory equipped with an attached sealing fleece.

Subtle aesthetic touch: the slimline chrome ring that surrounds the white drain cover on the shower surface.

Strikingly modern: the drain cover is available in various designs and

|           | $\vdash$ |  |
|-----------|----------|--|
|           | L        |  |
|           | l        |  |
| 100 x 100 |          |  |
| 90 x 90   | l        |  |
| 80 x 80   | l        |  |
|           |          |  |
|           |          |  |
|           |          |  |
|           | l        |  |