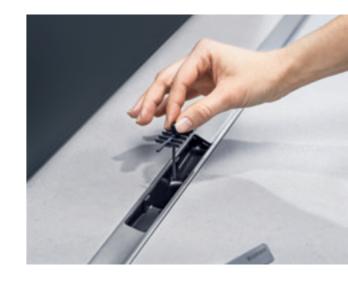

# **GEBERIT CLEANLINE SHOWER CHANNEL**

When it comes to trapping hair, the comb insert in the Geberit CleanLine shower channel has got all bases covered. It can also be removed and cleaned in one easy step. The drainage profile of the elegant shower channel is also easy to clean: unlike other solutions, it has no concealed, hard-to-reach areas, which means less dirt can accumulate and the open outlet surface is sparkling clean after a single wipe.

Can be customised to the width of the shower area and is also suitable for large tile formats.

The comb insert minimises blockages and is easy to remove and clean.

Triangular, solid channel profile for better water drainage.

Geberit CleanLine20 in stainless steel.

 $\downarrow$ 

↑
Geberit CleanLine60 for thin flooring.

Geberit CleanLine also available in a tile-bearing version.

Geberit CleanLine80: The comb insert minimises blockages and is easy to remove and clean.