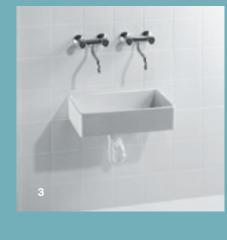

### **GEBERIT SMYLE**WASHBASIN CABINETS

Clean lines and rounded lateral profile handles are the hallmarks of the Geberit Smyle bathroom furniture. Further features include glass inserts and internal mirrors to add an elegant touch to the bathroom.

Washbasin with cabinet, two drawers

Geberit Smyle washbasin with cabinet with two cargoes

Cabinet for washbasin with one door

COLOURS

white high-gloss coated

coated

sand grey high-gloss coated

hickory wood-textured melamine