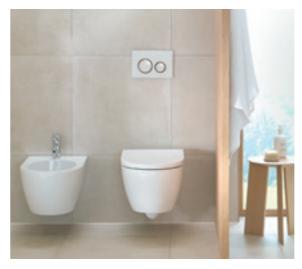

# **GEBERIT SMYLE WCS** WITH RIMFREE FLUSH TECHNOLOGY

With their contemporary design and delicate lines, the WC ceramic appliances and bidet in the Geberit Smyle bathroom series contribute to a positively carefree bathroom ambience.

Geberit Smyle Square small projection wall-hung WC

The rimless ceramic and removable seat/cover combination make it easy to keep the WC spotlessly clean.

Perfectly coordinated: WC and bidet ceramic in the same rimless design.