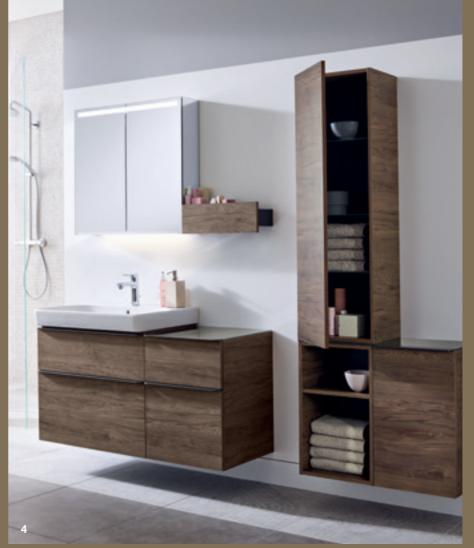

### UNIVERSAL ASSORTMENT ADDITIONAL BATHROOM FURNITURE

With an extensive range of cabinet and shelving elements to choose from, Geberit's bathroom furniture offers versatile options for customised storage space.

### UNIVERSAL ASSORTMENT ADDITIONAL BATHROOM FURNITURE

Geberit bathroom furniture is renowned for its well-designed storage space concepts.

### TALL CABINETS