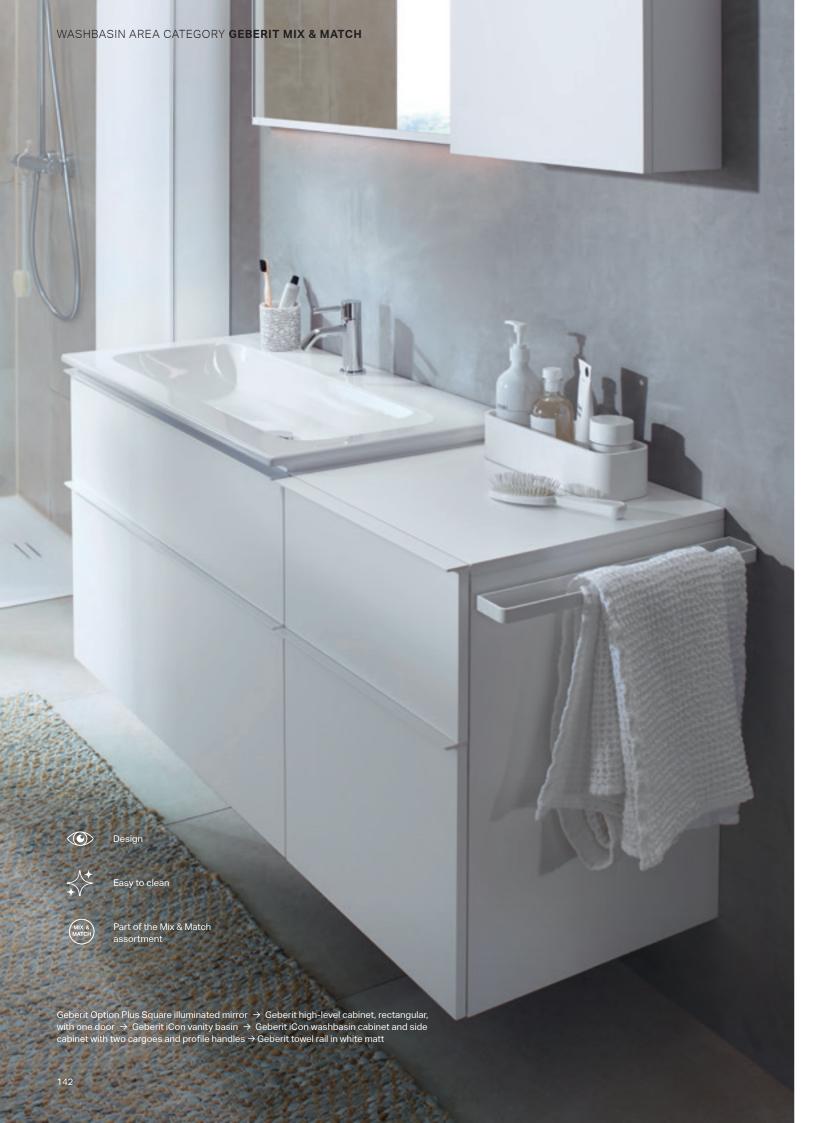

# **WASHBASIN AREA CATEGORY**

Various combinations of washbasins, furniture, illuminated mirrors, mirror cabinets and accessories offer you unparalleled freedom when putting together a washbasin area to suit your lifestyle.

## WASHBASIN AREA CATEGORY **GEBERIT MIRRORS AND MIRROR CABINETS** Geberit ONE mirror cabinet with ComfortLight, two doors and a niche → Geberit ONE washbasin tap, round design, bright chrome-plated → Geberit ONE lay-on washbasin, bowl shape → Geberit ONE washtop in black marble look with washbasin cabinet in white matt

### **GEBERIT ONE**MIRROR CABINETS

All Geberit ONE mirror cabinets are available as surface-mounted and concealed versions.

Mirror cabinet with one door and ComfortLight

Mirror cabinet with one door, ComfortLight and niche

The option is available to include a magnifying mirror on the inside\* of the doors.

Mirror cabinet with two doors and ComfortLight

Mirror cabinet with two doors, ComfortLight and niche

Neatly stowed away: nail scissors and files can be easily attached to the magnetic strip\*.