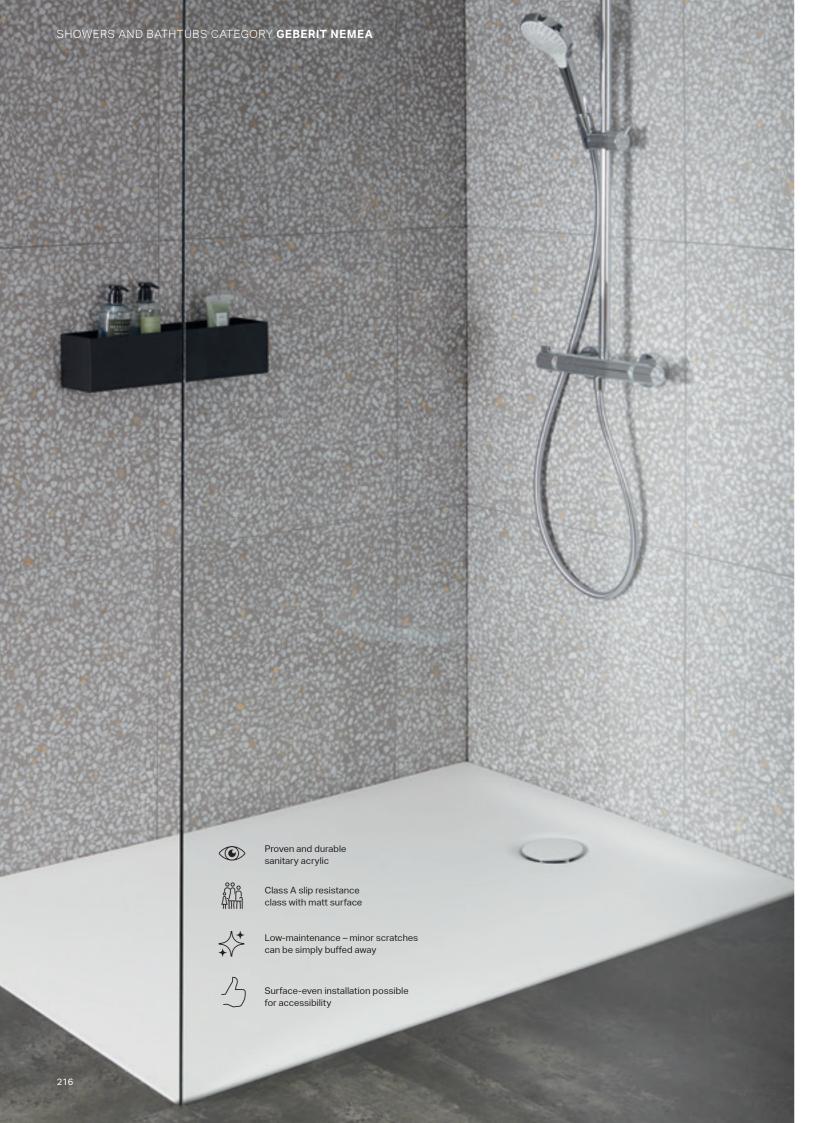

# SHOWERS AND BATHTUBS CATEGORY

Enjoy a shower in the morning or a relaxing bath in the evening in the ambience of your choice. Find the perfect solution that meets your requirements in terms of comfort, convenience and ease of cleaning.

## **FLOOR-EVEN SHOWER SOLUTIONS**

Floor-even shower solutions are not only stylish, they also offer barrier-free access to the shower area. What's more, with shower surfaces such as Geberit Olona, the slip resistance is built right in. This provides a sense of convenience and security for today and tomorrow.