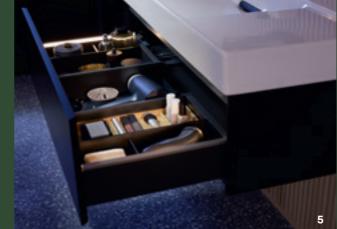

WASHBASIN

Choose from lay-on, vanity and classic washbasins with various rim heights.

The choice is yours.

ightarrow ORGANISATION SYSTEMS FOR

WASHBASIN CABINETS
Keep a clear overview: additional organisation boxes make the washbasin cabinet even more versatile. The internal lighting in the drawers offers even more convenience.