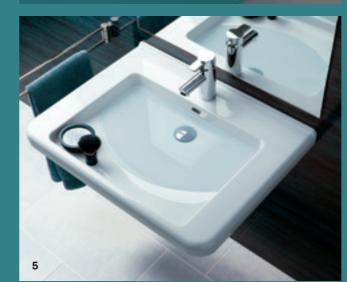

# **WASHBASIN AREA CATEGORY**

Various combinations of washbasins, furniture, illuminated mirrors, mirror cabinets and accessories offer you unparalleled freedom when putting together a washbasin area to suit your lifestyle.

# THE WASHPLACES HAVE IT YOUR WAY

Whether you're washing your hands, doing your hair, shaving, brushing your teeth, or cleaning your face, the washplace is the centrepiece of the bathroom. Geberit is your one-stop shop for ceramics, bathroom furniture and accessories, as well as all the technical elements of sanitary technology. This gives you the freedom to put together the washplace of your dreams in terms of design, function and budget.

WASHBASIN

Choose from lay-on, vanity and classic washbasins with various rim heights.

The choice is yours.

ightarrow ORGANISATION SYSTEMS FOR

WASHBASIN CABINETS
Keep a clear overview: additional organisation boxes make the washbasin cabinet even more versatile. The internal lighting in the drawers offers even more convenience.