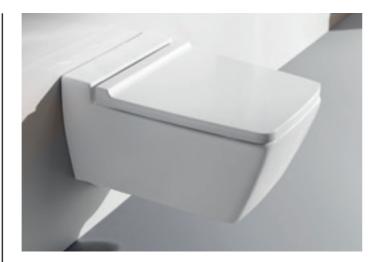

# WC CATEGORY RIMLESS WC GEBERIT XENO<sup>2</sup> Hidden wall fastening Rimfree KeraTect

# **GEBERIT XENO<sup>2</sup> WC**WITH RIMFREE FLUSH TECHNOLOGY

Experience the essence of design minimalism with the sleek lines of the Geberit Xeno<sup>2</sup> WC model. The removable, flat wrap-over seat with soft-closing mechanism offers flawless continuity.

↑
Easy to clean thanks to the rimless ceramic and easily removable WC lid.

WC and bidet crafted from the same mould for a perfectly cohesive bathroom aesthetic.

Geberit Xeno wall-hung WC