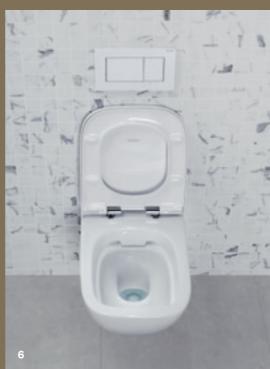

# RIMLESS WCS

QUIETER, MORE THOROUGH, AND SIMPLY SPOTLESS:
DISCOVER THE BENEFITS OF THE ENTIRELY RIMLESS
GEBERIT WCS WITH TURBOFLUSH AND RIMFREE FLUSH
TECHNOLOGY.

# WC CATEGORY RIMLESS WCS Geberit Rimfree WC ceramics have no flush rim or splash guard, so there are virtually no hidden corners or edges for dirt and limescale to accumulate. The precise water guide also facilitates full-surface flushing.

# RIMLESS WCS WITH RIMFREE FLUSH TECHNOLOGY

The smooth, easily accessible inner surfaces of Geberit Rimfree WC ceramics make light work of cleaning for a clean and hygienic experience.

↑
CLASSIC WC WITH FLUSH RIM
Conventional WC ceramic appliances have a flush rim that attracts limescale and dirt and allows unpleasant odours to build up. Keeping this clean calls for a lot more effort.

RIMLESS WC
Limescale and dirt have little chance of sticking to the smooth, rimless ceramic. The inner surface is flushed thoroughly, leaving everything clean in no time at all.