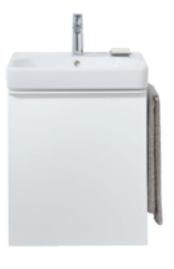

# SMALL BATHROOMS AND GUEST WCS

TRANSFORM EVEN COMPACT FLOOR PLANS INTO INVITING AND HIGHLY FUNCTIONAL WASHPLACES.

### FOR SMALL BATHROOMS AND GUEST WCS

### **GEBERIT ONE**

Lay-on washbasin, bowl shape, with CleanDrain or classic drain and integrated comb insert

Lay-on washbasin, bowl shape, with classic drain and integrated comb insert

Washbasin cabinet with two drawers, washtop for lay-on washbasin