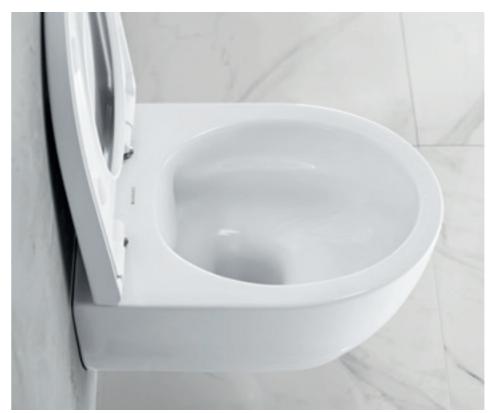

# WC CATEGORY RIMLESS WCS Geberit Rimfree WC ceramics have no flush rim or splash guard, so there are virtually no hidden corners or edges for dirt and limescale to accumulate. The precise water guide also facilitates full-surface flushing.

# RIMLESS WCS WITH RIMFREE FLUSH TECHNOLOGY

The smooth, easily accessible inner surfaces of Geberit Rimfree WC ceramics make light work of cleaning for a clean and hygienic experience.

↑
CLASSIC WC WITH FLUSH RIM
Conventional WC ceramic appliances have a flush rim that attracts limescale and dirt and allows unpleasant odours to build up. Keeping this clean calls for a lot more effort.

RIMLESS WC
Limescale and dirt have little chance of sticking to the smooth, rimless ceramic. The inner surface is flushed thoroughly, leaving everything clean in no time at all.