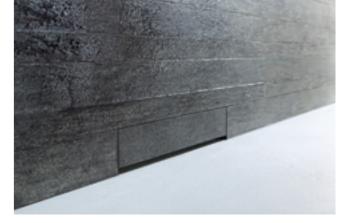

### **GEBERIT WALL DRAIN**

Concealing the snower drain is the perfect way to create a floor-ever shower, as this leaves the floor beneath the shower completely uninterrupted.

Geberit DuoFresh removes unpleasant odours before they can spread throughout the bathroom. Odour extraction units can be installed directly behind the actuator plate, and selected Geberit AquaClean shower toilets even come with one built in as a permanent comfort function.