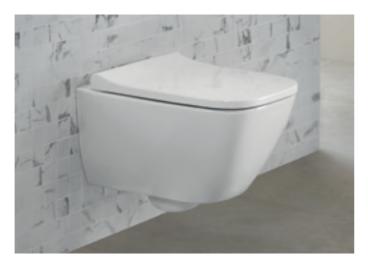

# RIMLESS WCS

QUIETER, MORE THOROUGH, AND SIMPLY SPOTLESS:
DISCOVER THE BENEFITS OF THE ENTIRELY RIMLESS
GEBERIT WCS WITH TURBOFLUSH AND RIMFREE FLUSH
TECHNOLOGY.

# RIMLESS WCS WITH TURBOFLUSH TECHNOLOGY

Geberit's TurboFlush technology has been specially designed to offer you a toilet that is easy to clean and promises outstanding flush performance. In doing so, our hydraulics experts have optimised the entire water flow from the cistern via the WC to the drain. The energy from the concealed cistern is converted into an exceptional toilet flush. The precise control of the water achieves thorough and complete flushing out of the ceramic without oversplashing, resulting in a flushing performance up to ten times better than required by European standards, less cleaning effort, and a particularly quiet water flow.

The asymmetrical ceramic shape sets the powerful flow rate from the Geberit cistern in a rotating motion. This ensures the full surface of the WC is flushed out thoroughly and quietly.

↑
The inner design of the rimless ceramic has no hidden areas where dirt could accumulate.
This makes it particularly hygienic and easy to clean.