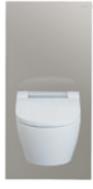

# GEBERIT SANITARY MODULES MONOLITH

Reliable and proven Geberit flush technology, stylishly concealed behind attractive glass and stoneware surfaces, with a choice of aluminium or black chrome aluminium side cladding: Geberit Monolith makes the perfect addition to contemporary bathroom designs.

←
The Geberit Monolith sanitary module is available in two heights.

# ELEGANT FINISH Surfaces made of glass or stoneware. Pictured: Lava glass and black chrome aluminium.