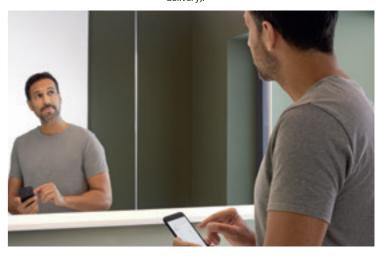

### COLOURS

white

anodised aluminium

black matt (built-in version only)

Control via the Geberit Home App

QR code for IOS Geberit Home App

QR code for Android Geberit Home App

The brightness and light colour of the mirror cabinet are controlled via a soft-touch button at the bottom of the cabinet or via Bluetooth using the Geberit Home app on a smartphone or tablet PC. The Geberit Home app also offers time presets.

### THE BRIGHTNESS OF THE GEBERIT ONE MIRROR CABINETS CAN BE DIMMED ALONG WITH THE LIGHT COLOUR.

Light has a significant impact on our general well-being. White, bright light is perfect for waking you up, while a muted, warm light has a more relaxing effect. The sanitary products and bathroom furniture featuring Geberit ComfortLight offer a unique feature by adjusting the colour temperature based on the surrounding brightness: the continuously adjustable dimming function automatically makes brighter light cooler and darker light warmer. These lighting conditions are based on natural daylight and are designed to create a cosy ambience. A total of four different, harmoniously coordinated light sources set the perfect scene not only for the washplac, but for the bathroom as a whole. They also create an authentic mirror image without casting distracting shadows.