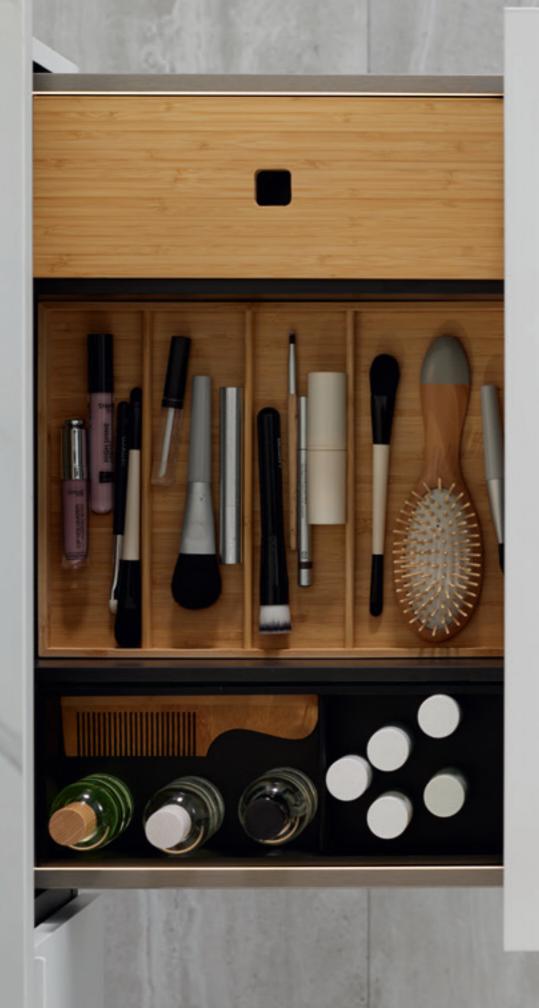

WASHBASIN

Choose from lay-on, vanity and classic washbasins with various rim heights.

The choice is yours.

ightarrow ORGANISATION SYSTEMS FOR

WASHBASIN CABINETS
Keep a clear overview: additional organisation boxes make the washbasin cabinet even more versatile. The internal lighting in the drawers offers even more convenience.

# STACKING HIGH FOR EXTRA STORAGE SPACE

Pharmacy pull-outs have been proving their worth in the kitchen for a long time, but they have now finally made their way into the bathroom. And for good reason, too: The Geberit Acanto tall cabinets with pharmacy pull-out units offer plenty of space on a minimal footprint. The pull-out mechanism means that cosmetic items are always clearly organised and easy to reach.