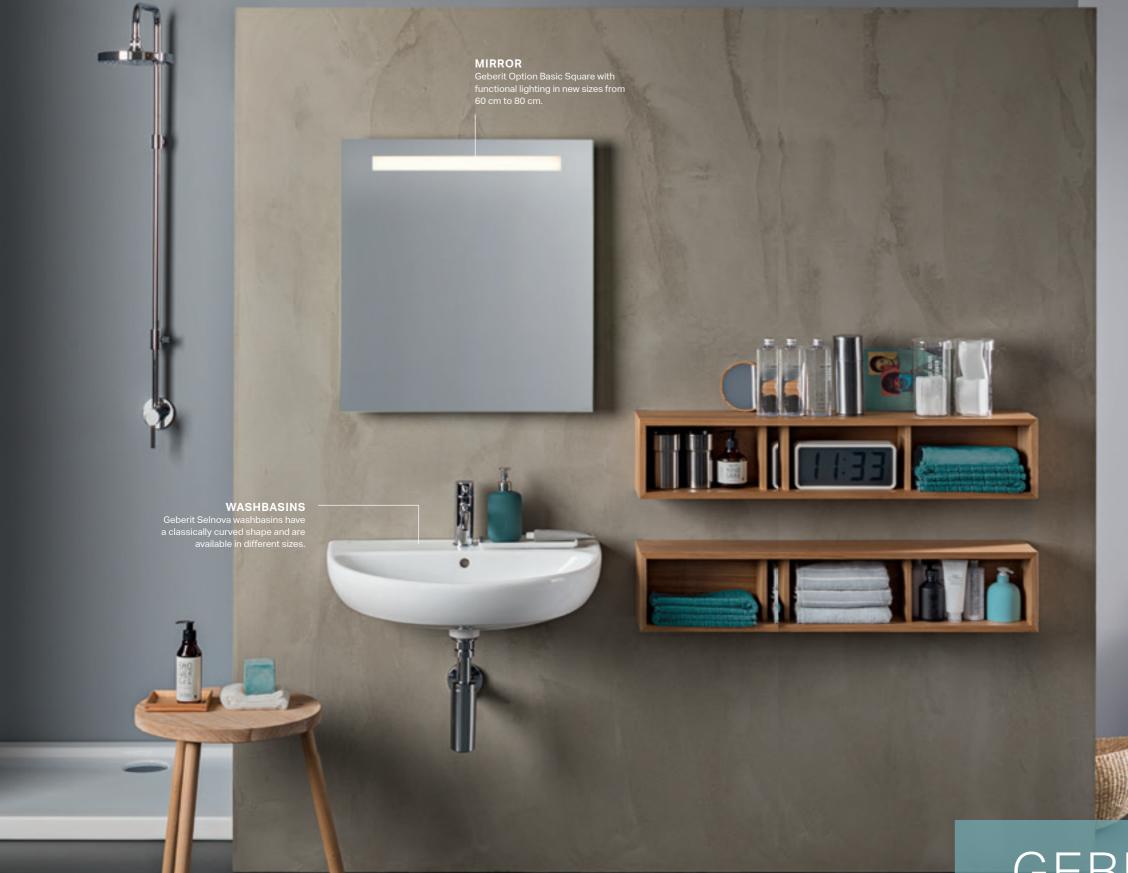

## WASHBASIN AREA CATEGORY **GEBERIT MIRRORS AND MIRROR CABINETS** Geberit ONE mirror cabinet with ComfortLight, two doors and a niche → Geberit ONE washbasin tap, round design, bright chrome-plated → Geberit ONE lay-on washbasin, bowl shape → Geberit ONE washtop in black marble look with washbasin cabinet in white matt

### **GEBERIT ONE**MIRROR CABINETS

All Geberit ONE mirror cabinets are available as surface-mounted and concealed versions.

Mirror cabinet with one door and ComfortLight

Mirror cabinet with one door, ComfortLight and niche

The option is available to include a magnifying mirror on the inside\* of the doors.

Mirror cabinet with two doors and ComfortLight

Mirror cabinet with two doors, ComfortLight and niche

Neatly stowed away: nail scissors and files can be easily attached to the magnetic strip\*.

### COLOURS

white

anodised aluminium

black matt (built-in version only)

Control via the Geberit Home App

QR code for IOS Geberit Home App

QR code for Android Geberit Home App

The brightness and light colour of the mirror cabinet are controlled via a soft-touch button at the bottom of the cabinet or via Bluetooth using the Geberit Home app on a smartphone or tablet PC. The Geberit Home app also offers time presets.