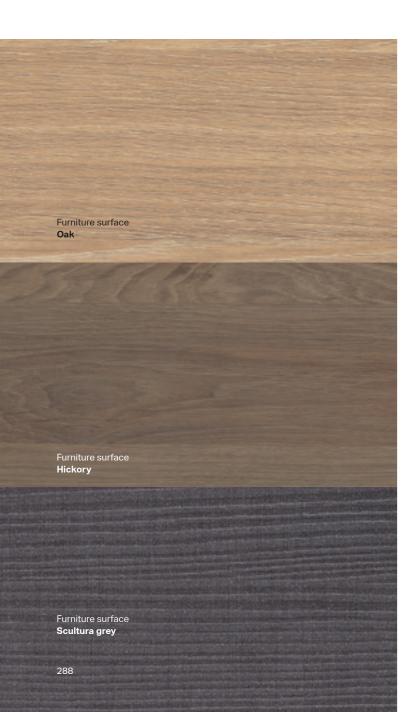

GEBERIT ICON COLOURS GEBERIT ONE COLOURS GEBERIT ACANTO COLOURS white white high-gloss coated high-gloss coated high-gloss coated white white white matt coated matt coated matt coated lava matt lava matt lava matt coated coated wood-textured melamine wood-textured melamine wood-textured melamine wood-textured melamine sand grey sand grey high-gloss coated high-gloss coated white greige matt coated black matt coated

### WASHBASIN CABINET WITH WASHBASIN OR VANITY BASIN

Open side element

With two drawers

Closed side cabinet, with one or two drawers

COLOURS

white high-gloss coated

white matt coated

lava matt coated

ak

wood-textured melamine

hickory wood-textured melamine

sand grey high-gloss coated

greige matt coated

black matt coated