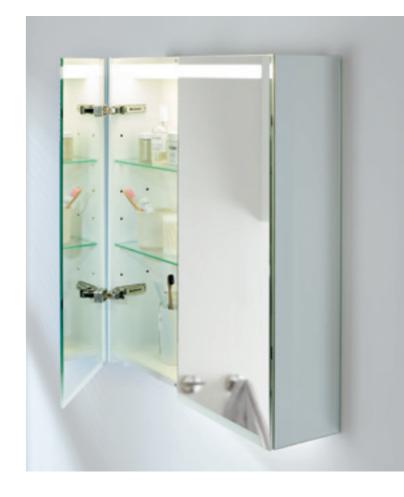

## WASHBASIN AREA CATEGORY **GEBERIT MIRRORS AND MIRROR CABINETS** Geberit ONE mirror cabinet with ComfortLight, two doors and a niche → Geberit ONE washbasin tap, round design, bright chrome-plated → Geberit ONE lay-on washbasin, bowl shape → Geberit ONE washtop in black marble look with washbasin cabinet in white matt

### **GEBERIT ONE**MIRROR CABINETS

All Geberit ONE mirror cabinets are available as surface-mounted and concealed versions.

Mirror cabinet with one door and ComfortLight

Mirror cabinet with one door, ComfortLight and niche

The option is available to include a magnifying mirror on the inside\* of the doors.

Mirror cabinet with two doors and ComfortLight

Mirror cabinet with two doors, ComfortLight and niche

Neatly stowed away: nail scissors and files can be easily attached to the magnetic strip\*.