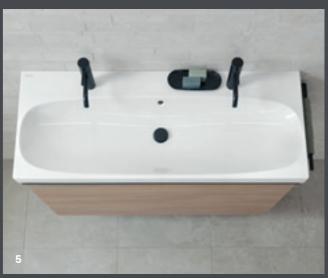

### **GEBERIT ONE**WASHBASIN TAPS

Geberit ONE wall-mounted taps are renowned for their understated design and high functionality. Further outstanding features include their exceptional ease of use and premium craftsmanship.

## WASHBASIN AREA CATEGORY **GEBERIT MIRRORS AND MIRROR CABINETS** Geberit ONE mirror cabinet with ComfortLight, two doors and a niche → Geberit ONE washbasin tap, round design, bright chrome-plated → Geberit ONE lay-on washbasin, bowl shape → Geberit ONE washtop in black marble look with washbasin cabinet in white matt