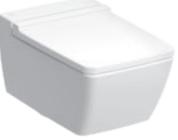

# WC CATEGORY RIMLESS WC GEBERIT ICON Rounded Geberit iCon and linear iCon Square WC ceramics offer versatile solutions for bathroom equipment. Space-saving models create freedom of movement in small bathrooms. Some ceramics and seats are also available in elegant white matt finishes. Rimfree

# **GEBERIT ICON WCS**WITH RIMFREE FLUSH TECHNOLOGY

## WALL-HUNG WC

Geberit iCon Square wall-hung WC

Geberit iCon wall-hung WC with a small projection