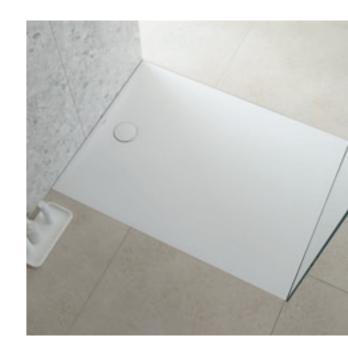

### **GEBERIT OLONA**SHOWER TRAY

Impressively elegant, the Geberit Olona shower tray showcases a white matt finish and a stylish designer drain cover. The tangible strength of the material, made from resin stone and finished with gelcoat, offers a reassuringly solid underfoot experience. The Olona shower tray comes factory equipped with an attached sealing fleece.

Subtle aesthetic touch: the slimline chrome ring that surrounds the white drain cover on the shower surface.

Strikingly modern: the drain cover is available in various designs and

|           | $\vdash$ |  |
|-----------|----------|--|
|           | L        |  |
|           | l        |  |
| 100 x 100 |          |  |
| 90 x 90   | l        |  |
| 80 x 80   | l        |  |
|           |          |  |
|           |          |  |
|           |          |  |
|           | l        |  |