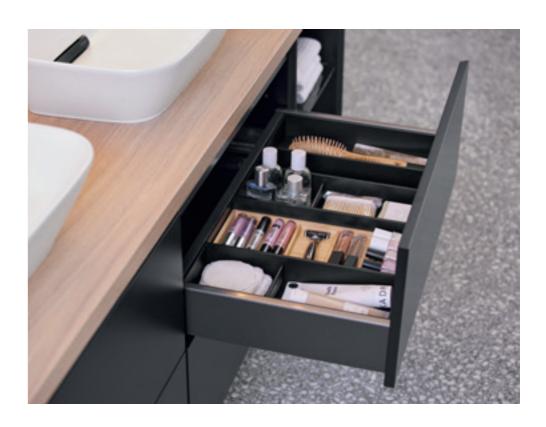

WASHBASIN

Choose from lay-on, vanity and classic washbasins with various rim heights.

The choice is yours.

ightarrow ORGANISATION SYSTEMS FOR

WASHBASIN CABINETS
Keep a clear overview: additional organisation boxes make the washbasin cabinet even more versatile. The internal lighting in the drawers offers even more convenience.