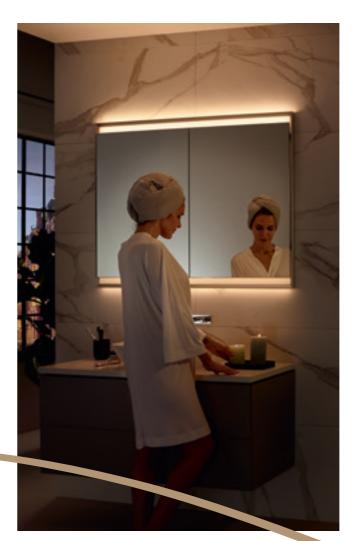

## WASHBASIN AREA CATEGORY **GEBERIT MIRRORS AND MIRROR CABINETS** Geberit ONE mirror cabinet with ComfortLight, two doors and a niche → Geberit ONE washbasin tap, round design, bright chrome-plated → Geberit ONE lay-on washbasin, bowl shape → Geberit ONE washtop in black marble look with washbasin cabinet in white matt

### **GEBERIT ONE**MIRROR CABINETS

All Geberit ONE mirror cabinets are available as surface-mounted and concealed versions.

Mirror cabinet with one door and ComfortLight

Mirror cabinet with one door, ComfortLight and niche

### COLOURS

white

anodised aluminium

black matt (built-in version only)

Control via the Geberit Home App

QR code for IOS Geberit Home App

QR code for Android Geberit Home App

The brightness and light colour of the mirror cabinet are controlled via a soft-touch button at the bottom of the cabinet or via Bluetooth using the Geberit Home app on a smartphone or tablet PC. The Geberit Home app also offers time presets.