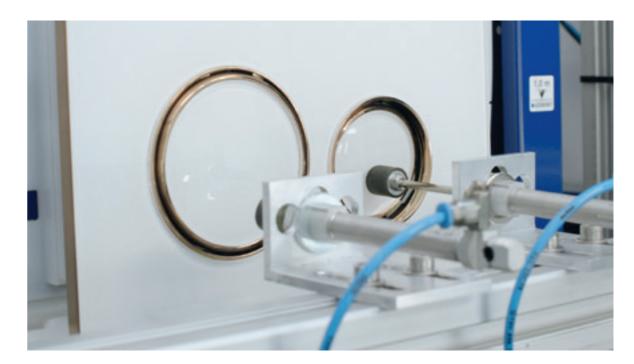

is particularly thorough and quiet.



Flush performance is 10 times better than required by standard testing (DIN EN 997-2018). Watch our video to experience the flushing test with balls and paper. → geberit-global.com/wc-system



Th

The flush- and spray-proof rimless Geberit WC ceramic appliances, the easy-to-remove seat, the virtually non-porous KeraTect finish and the outstanding flush performance make cleaning your toilet a breeze







# SCRUTINISED UNDER THE MICROSCOPE: RIGOROUS TESTING IN OUR OWN LABORATORIES



# **ADVANTAGES** OF THE GEBERIT SYSTEM

# SPARE PARTS AVAILABILITY FOR 50 YEARS

Geberit guarantees the flush function of its WC concealed cisterns for 50 years. The specific functionalities of electronic products (e.g. hygiene flush unit or DuoFresh) are excluded.









# WC CATEGORY **GEBERIT AQUACLEAN** A shower toilet features an integrated shower spray. This offers thorough and gentle cleaning without the use of paper.

# **GEBERIT AQUACLEAN**IN A NUTSHELL

As the gentlest and most thorough means of cleaning, water takes the spotlight in our pursuit of cleanliness. Everyday tasks illustrate just how important water is when it comes to cleaning. After all, would you really prefer to clean your dirty hands with just dry paper? Geberit AquaClean shower toilets ensure freshness and cleanliness all day long at the touch of a button, not to mention extra comfort depending on the model.

# HOW DOES A SHOWER TOILET WORK?



The spray arm starts in its well-protected park position. It is automatically rinsed before each use to ensure it is always perfectly