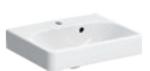

Lay-on washbasin / handrinse basin, rectangular, with CleanDrain or classic drain and integrated comb insert

Lay-on washbasin / handrinse basin, rectangular, with classic drain and integrated comb insert

### **GEBERIT ACANTO**

Geberit Acanto handrinse basin, tap hole right

Geberit Acanto handrinse basin

Geberit Acanto washbasin cabinet with one door