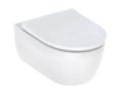

# WC CATEGORY RIMLESS WC GEBERIT ICON Rounded Geberit iCon and linear iCon Square WC ceramics offer versatile solutions for bathroom equipment. Space-saving models create freedom of movement in small bathrooms. Some ceramics and seats are also available in elegant white matt finishes. Rimfree

# **GEBERIT ICON WCS**WITH RIMFREE FLUSH TECHNOLOGY

## WALL-HUNG WC

Geberit iCon Square wall-hung WC

Geberit iCon wall-hung WC with a small projection