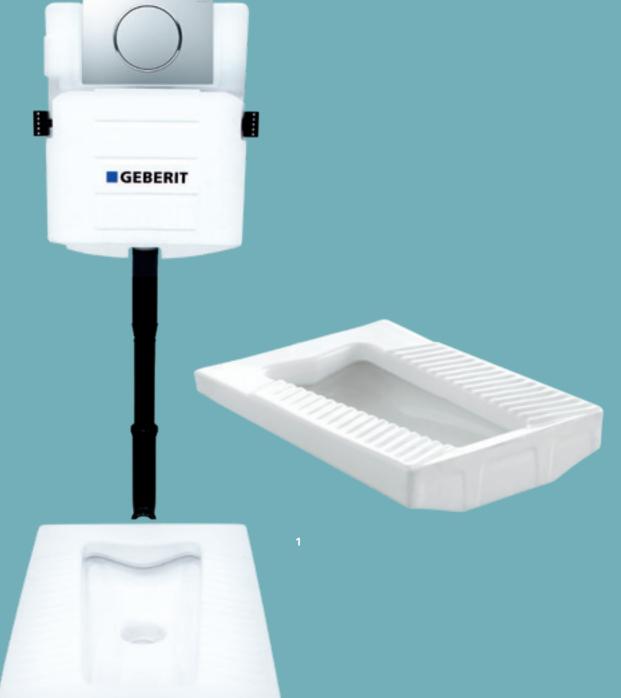

# WC CATEGORY BIDETS practice of personal cleansing with bidets

# **BIDETS**TO MATCH YOUR WC

Geberit Selnova floor-standing bidet / wall-hung bidet

Geberit Selnova Square floor-standing bidet / wall-hung bidet

Geberit Smyle Square wall-hung bidet

Geberit bidets are available in rounded or geometrically angular shapes to complement the standard WC designs.

# WC CATEGORY **URINAL SYSTEMS**

# FLEXIBLE COMPONENTS UNIFORM DESIGN

Geberit effortlessly combines ceramics, urinal flush controls, partition walls and actuator plates into urinal solutions that are not only technically refined, but also aesthetically harmonious. The product range is designed to accommodate flexible combinations, providing ideal solutions for both private spaces and public sanitary facilities.

Geberit Urinal Preda

Geberit Urinal Selva

The Geberit urinal system is impressively diverse. Nonetheless, all the components are optimally coordinated with one another.

↑
GEBERIT URINAL DIVISIONS
Designed to match the Geberit urinal ceramics - available in white plastic or various glass colours.