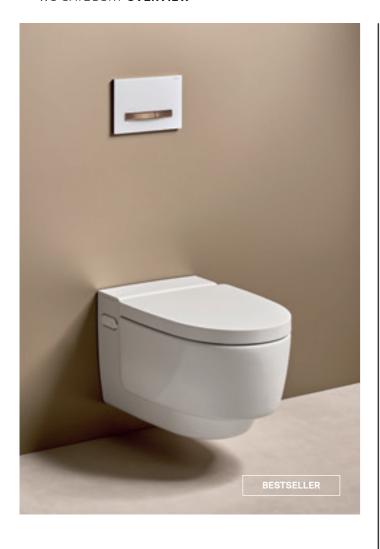

# **GEBERIT ONE WC**WITH TURBOFLUSH TECHNOLOGY

Geberit ONE wall-hung WC set

The innovative TurboFlush technology sets the water in a spiral motion through a lateral flush opening and the asymmetrical ceramic design.

Integrated height adjustment: the seat height of the Geberit ONE WC can also be adjusted retrospectively without interfering with the wall with an adjustable range of +3/-1 cm.

Fold up and detach the seat and cover to make light work of cleaning the WC ceramic appliance.