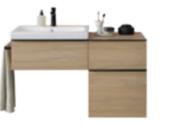

# IT'S AS EASY AS THIS

ROUND ILLUMINATED MIRROR

Geberit Option Round with direct and indirect lighting.

Why be restricted to just one bathroom series when creating the bathroom of your dreams? With Geberit's modular concept, you can combine your favourite pieces from the popular ONE, Acanto and iCon bathroom series in a variety of ways.

LAY-ON WASHBASIN

Geberit ONE lay-on washbasin bowl shape, CleanDrain outlet.

WASHBASIN CABINET
WITH PROFILE HANDLE

Geberit iCon slim washbasin cabinet with two adjacent drawers.

SQUARE ILLUMINATED
MIRROR
Geberit Option Plus Square
with direct and indirect
lighting.

←
CLASSIC WASHBASIN
Geberit Acanto
washbasin, classic
drain

PUSH-TO-OPEN WASHBASIN CABINET Geberit ONE washbasin cabinet with two drawers and open side element.