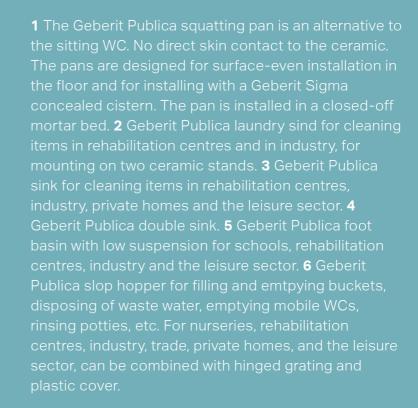

### **GEBERIT SMYLE**WASHBASIN CABINETS

Clean lines and rounded lateral profile handles are the hallmarks of the Geberit Smyle bathroom furniture. Further features include glass inserts and internal mirrors to add an elegant touch to the bathroom.

Washbasin with cabinet, two drawers

Geberit Smyle washbasin with cabinet with two cargoes

Cabinet for washbasin with one door

COLOURS

white high-gloss coated

coated

sand grey high-gloss coated

hickory wood-textured melamine