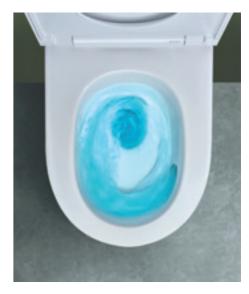

# RIMLESS WCS

QUIETER, MORE THOROUGH, AND SIMPLY SPOTLESS:
DISCOVER THE BENEFITS OF THE ENTIRELY RIMLESS
GEBERIT WCS WITH TURBOFLUSH AND RIMFREE FLUSH
TECHNOLOGY.

# RIMLESS WCS WITH TURBOFLUSH TECHNOLOGY

Geberit's TurboFlush technology has been specially designed to offer you a toilet that is easy to clean and promises outstanding flush performance. In doing so, our hydraulics experts have optimised the entire water flow from the cistern via the WC to the drain. The energy from the concealed cistern is converted into an exceptional toilet flush. The precise control of the water achieves thorough and complete flushing out of the ceramic without oversplashing, resulting in a flushing performance up to ten times better than required by European standards, less cleaning effort, and a particularly quiet water flow.

The asymmetrical ceramic shape sets the powerful flow rate from the Geberit cistern in a rotating motion. This ensures the full surface of the WC is flushed out thoroughly and quietly.

↑
The inner design of the rimless ceramic has no hidden areas where dirt could accumulate.
This makes it particularly hygienic and easy to clean.