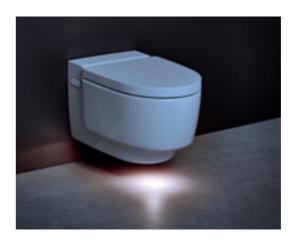

# WC CATEGORY **GEBERIT AQUACLEAN** A shower toilet features an integrated shower spray. This offers thorough and gentle cleaning without the use of paper.

# **GEBERIT AQUACLEAN**IN A NUTSHELL

As the gentlest and most thorough means of cleaning, water takes the spotlight in our pursuit of cleanliness. Everyday tasks illustrate just how important water is when it comes to cleaning. After all, would you really prefer to clean your dirty hands with just dry paper? Geberit AquaClean shower toilets ensure freshness and cleanliness all day long at the touch of a button, not to mention extra comfort depending on the model.