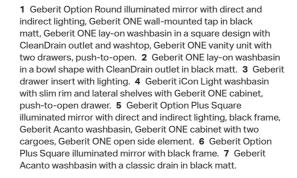

# IT'S AS EASY AS THIS

ROUND ILLUMINATED MIRROR

Geberit Option Round with direct and indirect lighting.

Why be restricted to just one bathroom series when creating the bathroom of your dreams? With Geberit's modular concept, you can combine your favourite pieces from the popular ONE, Acanto and iCon bathroom series in a variety of ways.

LAY-ON WASHBASIN

Geberit ONE lay-on washbasin bowl shape, CleanDrain outlet.

WASHBASIN CABINET
WITH PROFILE HANDLE

Geberit iCon slim washbasin cabinet with two adjacent drawers.

SQUARE ILLUMINATED
MIRROR
Geberit Option Plus Square
with direct and indirect
lighting.

←
CLASSIC WASHBASIN
Geberit Acanto
washbasin, classic
drain

PUSH-TO-OPEN WASHBASIN CABINET Geberit ONE washbasin cabinet with two drawers and open side element.

# GEBERIT MIX & MATCH THE PORTFOLIO

MIRRORS AND
MIRROR CABINETS

Round or square, with various lighting concepts.

→ WASHBASIN

Geometric, organic, understated or eye-catching.

CABINET

Plenty of options for storage space.