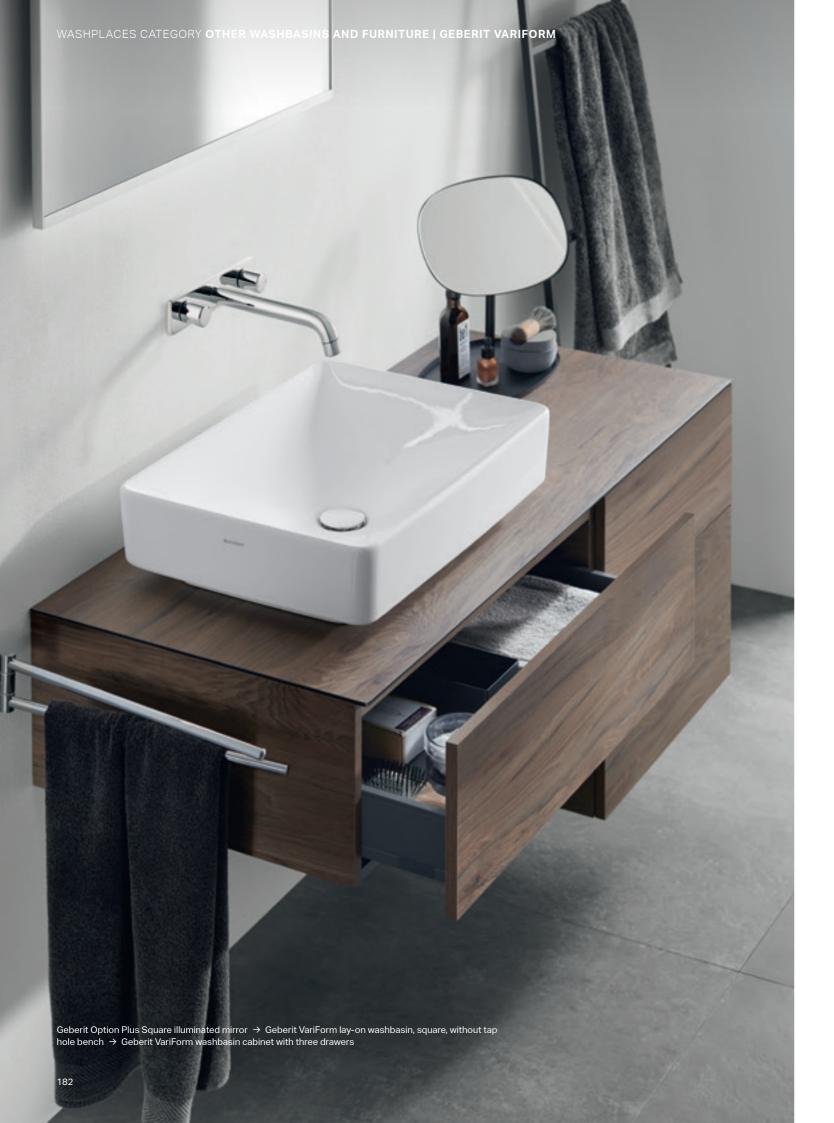

### WASHPLACES CATEGORY **OTHER WASHBASINS AND FURNITURE | GEBERIT XENO**<sup>2</sup> Soft-closing drawers and doors Push-to-open mechanism for drawers Geberit Xeno² washbasins → Geberit Xeno² washbasin cabinets with two cargoes 178

### **GEBERIT XENO**<sup>2</sup> WASHBASIN CABINETS

Double washbasin with shallow

vanity unit, two drawers

Washbasin with cabinet, two drawers

\*Only in combination with Varicor washbasins

Washbasin combination of shallow washbasin cabinet and deep side cabinet plus offset shallow side cabinet

The washbasin cabinets and side cabinets in the Geberit Xeno<sup>2</sup> design series are available with one or two cargoes and can be combined on a modular basis.

An integrated light strip in the cabinet elegantly accentuates the washbasin.