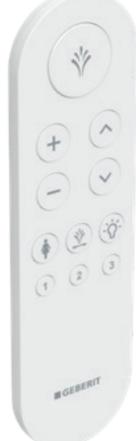

INTUITIVE REMOTE CONTROL

# SIMPLE OPERATION

The new remote control for Geberit shower toilets is now easier to use than ever before. The buttons feature basic symbols and can be operated intuitively. There is also now a large display on the back to provide an additional operating aid. The remote control flashes to indicate when descaling is required.

# **GEBERIT AQUACLEAN**REMOTE CONTROLS

Geberit AquaClean shower toilets can be controlled not only via the Geberit Home app, but also using a simple and user-friendly remote control. This intuitive device has all bases covered when it comes to assisting with various settings and applications related to the shower toilet. Maintenance instructions are clearly visible, and the handy rear display is ideal for making adjustments to the appliance settings. The remote control options differ depending on the accompanying shower toilet: the model with the rear display is compatible with Geberit AquaClean Mera, Sela and Tuma Comfort, whereas the remote control for the Geberit AquaClean Alba and Tuma Classic models is more minimalistic and does not feature a display.

↑ With rear display.

A warning sign for maintenance instructions lights up on the front of the remote control when required.