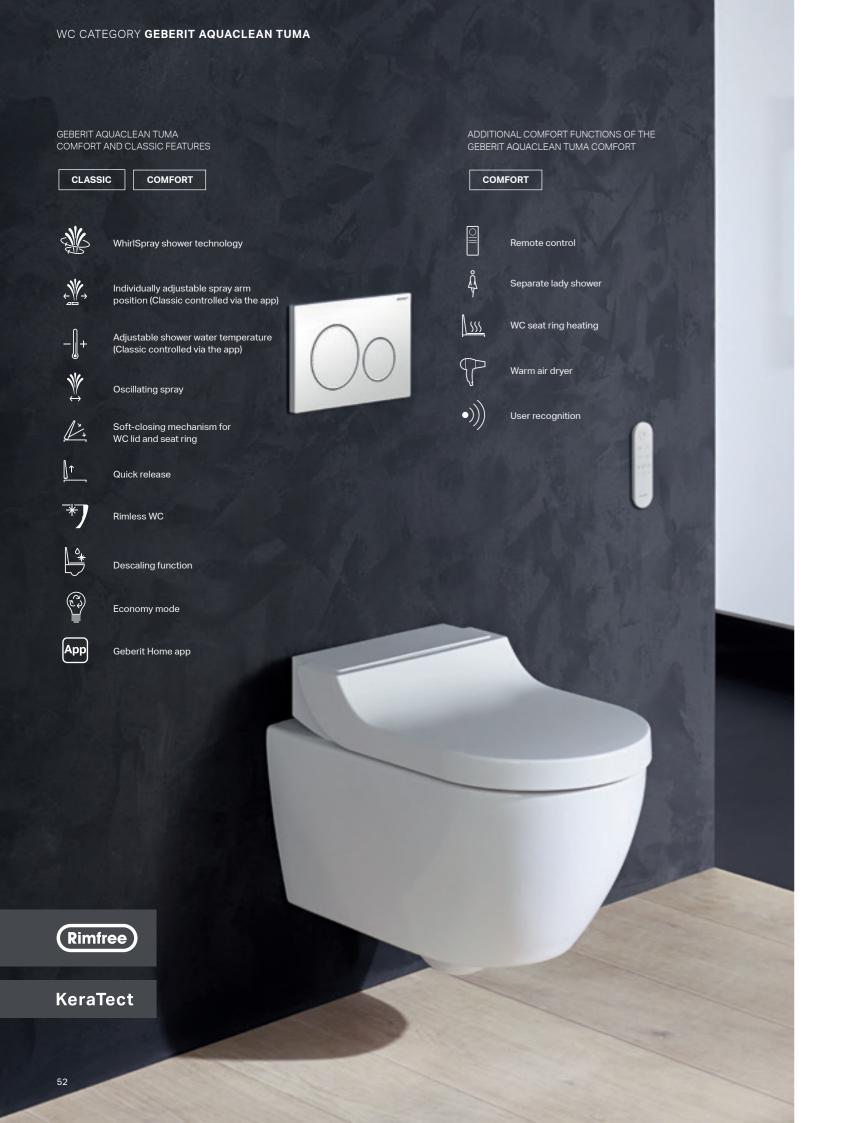

# **PATENT ON** THOROUGH CLEANING\*

The patented WhirlSpray shower technology features in every Geberit AquaClean model. It refines the shower spray through dynamic aeration and enables targeted, thorough and particularly gentle cleaning with less water consumption. For a feeling of freshness all day long.

The asymmetrical ceramic shape sets the powerful flow rate from the Geberit cistern in a rotating motion. This ensures the full surface of the WC is flushed out thoroughly and quietly.

↑
The inner design of the rimless ceramic has no hidden areas where dirt could accumulate.
This makes it particularly hygienic and easy to clean.