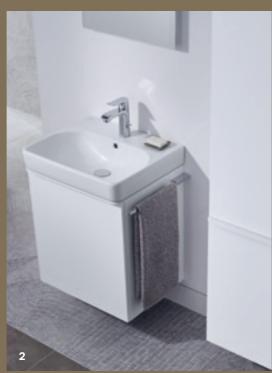

# SMALL BATHROOMS AND GUEST WCS

TRANSFORM EVEN COMPACT FLOOR PLANS INTO INVITING AND HIGHLY FUNCTIONAL WASHPLACES.

### FOR SMALL BATHROOMS AND GUEST WCS

### **GEBERIT ONE**

Lay-on washbasin, bowl shape, with CleanDrain or classic drain and integrated comb insert

Lay-on washbasin, bowl shape, with classic drain and integrated comb insert

Washbasin cabinet with two drawers, washtop for lay-on washbasin

Lay-on washbasin / handrinse basin, rectangular, with CleanDrain or classic drain and integrated comb insert

Lay-on washbasin / handrinse basin, rectangular, with classic drain and integrated comb insert