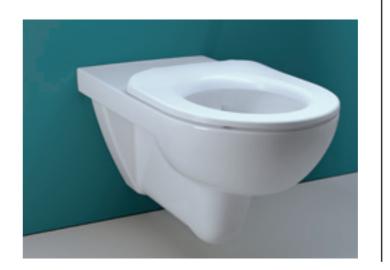

# WC CATEGORY RIMLESS WCS Geberit Rimfree WC ceramics have no flush rim or splash guard, so there are virtually no hidden corners or edges for dirt and limescale to accumulate. The precise water guide also facilitates full-surface flushing.

# RIMLESS WCS WITH RIMFREE FLUSH TECHNOLOGY

The smooth, easily accessible inner surfaces of Geberit Rimfree WC ceramics make light work of cleaning for a clean and hygienic experience.

↑
CLASSIC WC WITH FLUSH RIM
Conventional WC ceramic appliances have a flush rim that attracts limescale and dirt and allows unpleasant odours to build up. Keeping this clean calls for a lot more effort.

RIMLESS WC
Limescale and dirt have little chance of sticking to the smooth, rimless ceramic. The inner surface is flushed thoroughly, leaving everything clean in no time at all.