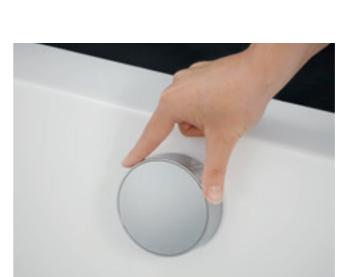

### **GEBERIT ACANTO** WASHBASIN CABINETS

Closed fronts with an integrated profile handle at the top give the Acanto cabinets a sleek, harmonious appearance.