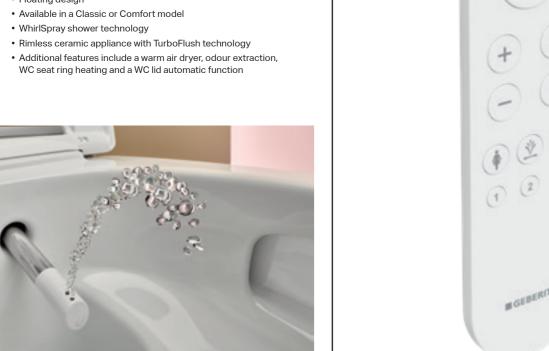

## **GEBERIT AQUACLEAN MERA**

- Shower toilet for the ultimate in comfort
- Floating design

# **GEBERIT AQUACLEAN SELA**

- The shower toilet for real design lovers
- · Purist, elegant design
- Customisable design (round, square, high-gloss, matt)
- WhirlSpray shower technology
- · Rimless ceramic appliance with TurboFlush technology
- · Additional features include an orientation light and lady shower

# **GEBERIT AQUACLEAN**REMOTE CONTROLS

Geberit AquaClean shower toilets can be controlled not only via the Geberit Home app, but also using a simple and user-friendly remote control. This intuitive device has all bases covered when it comes to assisting with various settings and applications related to the shower toilet. Maintenance instructions are clearly visible, and the handy rear display is ideal for making adjustments to the appliance settings. The remote control options differ depending on the accompanying shower toilet: the model with the rear display is compatible with Geberit AquaClean Mera, Sela and Tuma Comfort, whereas the remote control for the Geberit AquaClean Alba and Tuma Classic models is more minimalistic and does not feature a display.

↑ With rear display.

A warning sign for maintenance instructions lights up on the front of the remote control when required.