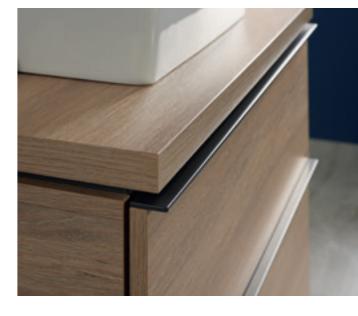

### **GEBERIT ACANTO** WASHBASIN CABINETS

Closed fronts with an integrated profile handle at the top give the Acanto cabinets a sleek, harmonious appearance.